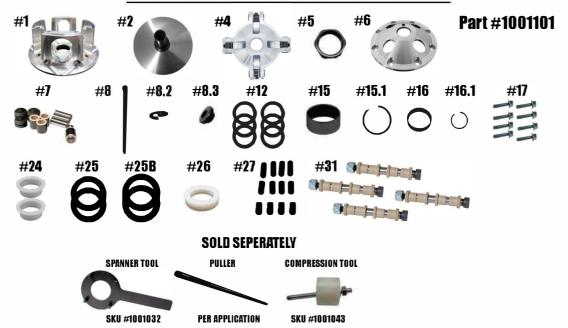

## **STM RAGE 4 SCREW-ON 35MM**

| ITEM # | PART #              | DESCRIPTION                                                                  | QTY |
|--------|---------------------|------------------------------------------------------------------------------|-----|
| 1      | 1001096             | SNOWMOBILE RAGE 4 MOVABLE SHEAVE 35mm                                        | 1   |
| 2      | 1001097 / 1001098   | SNOWMOBILE NON-HD PRIMARY FIXED SHEAVE AND POST ASSY                         | 1   |
| 4      | 1001265             | 4 ARM SNOWMOBILE SPIDER (TORQUE TO 500 ft/lbs.)                              | 1   |
| 5      | 3001005             | SPIDER NUT RAGE PRIMARY (TORQUE TO 550 ft/lbs.)                              | 1   |
| 6      | 1001100             | RAGE 4 LONG BOSS 35mm PRIMARY CLUTCH COVER                                   | 1   |
| 7      | 1001651             | COMPOSITE ROLLER-BUSHING STYLE PIN ROLLER KIT for RAGE 4 & 8 SPIDER NON-WIDE | 1   |
| 8      | PER APPLICATION     | BOLT (TORQUE TO 60/75 ft/lbs.)                                               | 1   |
| 8.2    | PER APPLICATION     | LOCK WASHER                                                                  | 1   |
| 8.3    | PER APPLICATION     | PRIMARY CLUTCH RETAINING WASHER                                              | 1   |
| 12     | C150775             | 35mm SCREW-ON BELT SHIM .03 THICK (6)                                        | 6   |
| 15     | 2810                | MOVABLE BUSHING                                                              | 1   |
| 15.1   | VH193               | MOVABLE RETAINING CLIP                                                       | 1   |
| 16     | 1816                | COVER BUSHING                                                                | 1   |
| 16.1   | VH131               | COVER RETAINING CLIP                                                         | 1   |
| 17     | 1001561             | SNOWMOBILE PRIMARY 4 & 8 COVER SCREW SET                                     | 1   |
| 24     | 1001091             | TRA SPRING SPACER                                                            | 2   |
| 25     | C154445             | SCREW-ON SPIDER SHIM .03 THICK                                               | 2   |
| 25B    | C154446             | SCREW-ON SPIDER SHIM .06 THICK                                               | 2   |
| 26     | 1001092             | SPRING SPACER for PS STYLE SPRING for SCREW-ON RAGE PRIMARY CLUTCH           | 1   |
| 27     | 1001094             | RAGE PRIMARY CAM ARM POSITIONING ADJUSTMENT SET SCREW SET                    | 1   |
| 31     | highlighted is used | CAM ARM PIN CONVERSION OPTIONS                                               | 4   |
|        | 1001321             | 5/16" FIXED PIN for .470 WIDE WEIGHT                                         |     |
|        | 1001319             | 5/16" FIXED PIN for .570 WIDE WEIGHT                                         |     |
|        | 1001326             | 8MM YAMAHA for .570 WIDE WEIGHT                                              |     |
|        | 1001323             | 1/4" PIN for .470 WIDE WEIGHT                                                |     |