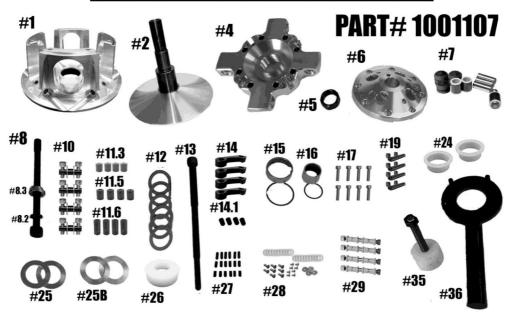

## **STM RAGE 8 SCREW-ON 30MM**

| QTY     | ITEM#                                                   | <u>DESCRIPTION</u>                                                       |  |                            | PART#             |
|---------|---------------------------------------------------------|--------------------------------------------------------------------------|--|----------------------------|-------------------|
| 1       | 1                                                       | SNOWMOBILE PRIMARY RAGE 8 MOVABLE SHEAVE                                 |  |                            | 1001117           |
| 1       | 2                                                       | SNOWMOBILE NON-HD PRIMARY FIXED SHEAVE AND POST ASSY                     |  |                            | 1001088 / 1001083 |
| 1       | 4                                                       | RAGE 8 SCREW-ON SPIDER (TORQUE TO 500 FT/LBS)                            |  |                            | 1001264           |
| 1       | 5                                                       | SPIDER NUT RAGE PRIMARY (TORQUE TO 550 FT/LBS)                           |  |                            | 3001005           |
| 1       | 6                                                       | RAGE 8 PRIMARY CLUTCH COVER                                              |  |                            | 1001118           |
| 1       | 7                                                       | COMPOSITE ROLLER-BUSHING STYLE PIN ROLLER KIT for RAGE 4 & 8 SPIDER NON- |  |                            | 1001651           |
| 1       | 8, 8.2, 8.3                                             | CLUTCH BOLT, LOCK WASHER & RETAINING WASHER (TORQUE TO 60/75 FT/LBS)     |  |                            | PER APPLICATION   |
| 4       | 10                                                      | RAGE 6 & 8 1 <sup>ST</sup> STAGE ARM PIN ASSY.                           |  |                            | 1001023           |
| 1       | 11.3                                                    | RAGE 8 MOVABLE ROLLER .312 (4)                                           |  |                            | 1001040           |
| 1       | 11.5                                                    | RAGE 8 MOVABLE ROLLER .500 (4)                                           |  |                            | 1001041           |
| 1       | 11.6                                                    | RAGE 8 MOVABLE ROLLER .625 (4)                                           |  |                            | 1001042           |
| 6       | 12                                                      | 30mm SCREW-ON BLET SHIM .03 THICK                                        |  |                            | 1001403           |
| 1       | 13                                                      | PULLER                                                                   |  |                            | PER APPLICATION   |
| 4       | 14                                                      | 1 <sup>ST</sup> STAGE HD M5 ARM                                          |  |                            | 1001024           |
| 4       | 14.1                                                    | 1 <sup>ST</sup> STAGE ARM BUSHING                                        |  |                            | 1001330           |
| 1       | 15                                                      | MOVABLE BUSHING w/ RETAINING CLIP                                        |  |                            | 2610/VH181        |
| 1       | 16                                                      | COVER BUSHING w/ RETAINING CLIP                                          |  |                            | 1810/VH131        |
| 1       | 17                                                      | SNOWMOBILE PRIMARY 4 & 8 ARM COVER SCREW SET                             |  |                            | 1001095           |
| 4       | 19                                                      | PRIMARY 1 <sup>ST</sup> STAGE ROLLER PIN ASSY.                           |  |                            | 1001028           |
| 2       | 24                                                      | TRA SPRING SPACER                                                        |  |                            | 1001091           |
| 2       | 25                                                      | SCREW-ON SPIDER SHIM .03 THICK                                           |  |                            | C154445           |
| 2       | 25B                                                     | SCREW-ON SPIDER SHIM .06 THICK                                           |  |                            | C154446           |
| 1       | 26                                                      | SPRING SPACER for PS STYLE SPRING for SCREW-ON RAGE PRIMARY CLUTCH       |  |                            | 1001092           |
| 1       | 27                                                      | RAGE PRIMARY CAM ARM POSITIONING ADJUSTMENT SET SCREW SET                |  |                            | 1001094           |
| 1       | 28                                                      | 1 <sup>ST</sup> STAGE 8 ARM M5 FASTENER KIT                              |  |                            | 1001006           |
| 4       | 29                                                      | CONVERSION PIN KIT - ONLY 1 IS USED                                      |  |                            |                   |
| 1001321 | 5/16" F                                                 | XED PIN for .470 WIDE WEIGHT 1001319 5/16" FIXED F                       |  | PIN for .570 WIDE WEIGHT   |                   |
| 1001322 | 5/16" NON                                               | .6" NON-FIXED PIN for .470 WIDE WEIGHT 1001320 5/16" NON-FIXE            |  | D PIN fpr .570 WIDE WEIGHT |                   |
| 1001326 | 8MM YAMAHA PIN for .570 WIDE WEIGHT 1001323 1/4" PIN fo |                                                                          |  | or .470 WIDE WEIGHT        |                   |
| 1       | 35                                                      | SNOWMOBILE & UTV PRIMARY COMPRESSION TOOL 5/8"-18 (SOLD                  |  |                            | 1001122           |
| 1       | 36                                                      | RAGE4 & 8 SPANNER TOOL (SOLD SEPARATELY)                                 |  |                            | 1001032           |