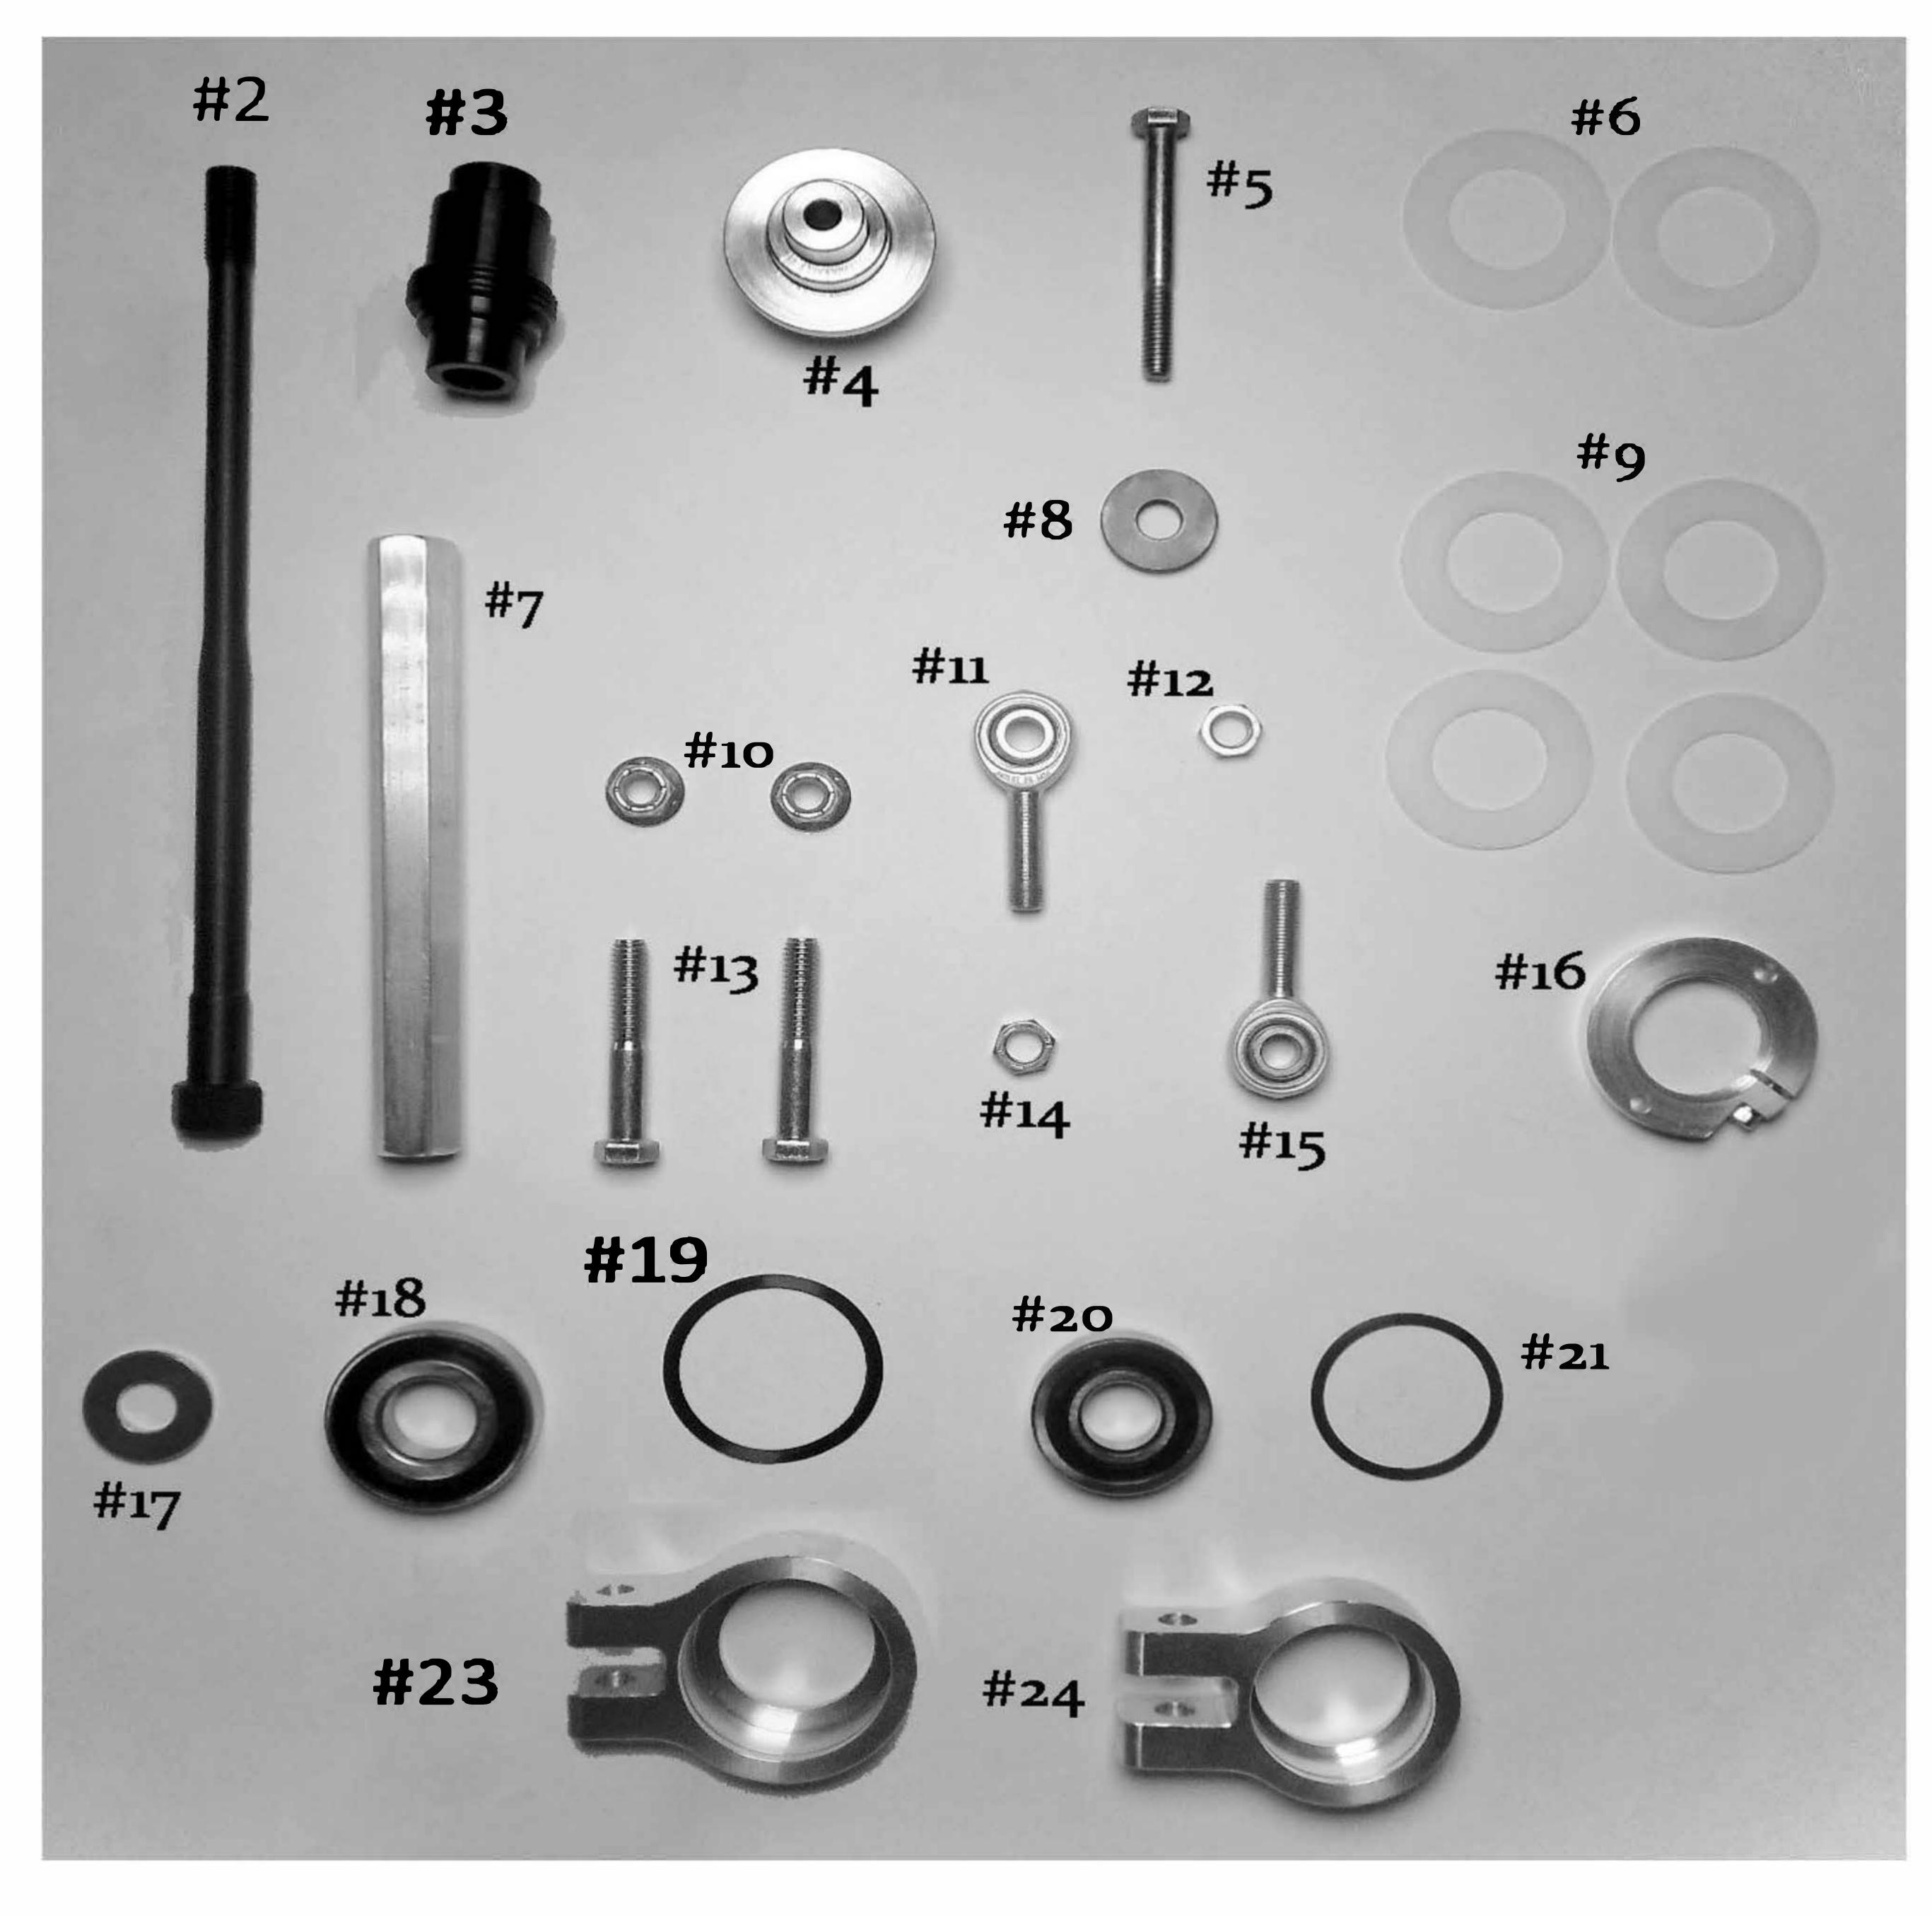

## STM Powersports Tied clutch brace

For Screw-On 35mm Primary

Part# 1001185

| Item #    | Quantity | Description                                | Part Number     |
|-----------|----------|--------------------------------------------|-----------------|
| 2         | 1        | Primary clutch bolt & lock washer          | Per application |
| 3         | 1        | Screw-On 35MM Adjuster Base                | 1001158         |
| 4         | 1        | Secondary Bearing Post                     | Perapplication  |
| 5         | 1        | Secondary Retaining Bolt & lock washer     | Perapplication  |
| 6         | 2        | .030 Shim                                  | 1001173         |
| 7         | 1        | Adjustable Rod Eye Arm                     |                 |
|           |          | 10.5" Center to Center                     | 1001188         |
|           |          | 11.5" Center to Center                     | 1001161         |
|           |          | 12.5" Center to Center                     | 1001186         |
|           |          | 12.25" Center to Center                    | 1001187         |
| 8         | 1        | Secondary Retaining Washer for M10 Bolt    | 1001219         |
|           | or       | For M8 Bolt                                | 1001217         |
| 9         | 4        | .060 Shim                                  | 1001172         |
| 10        | 2        | Flanged Nyloc Nut For Rod Eye to Bearing   | 3/8-16          |
|           |          | Carrier Bolt                               |                 |
| 11        | 1        | Right Handed Rod Eye                       | 1001181         |
| 12        | 1        | Right Handed Rod Eye Jam Nut               | 3/8-24RH        |
| 13        | 2        | Rod Eye to Bearing Carrier Bolt            | 3/8-16x 2 1/4   |
| 14        | 1        | Left Handed Rod Eye Jam Nut                | 3/8-24 LH       |
| <b>15</b> | 1        | Left Handed Rod Eye                        | 1001182         |
| 16        | 1        | Belt Spacing Adjuster Nut                  | 1001171         |
| 17        | 1        | Primary Bolt Retaining Washer              | 1001180         |
| 18        | 1        | Primary Post Bearing                       | 1001469         |
| 19        | 1        | Primary Post Bearing Retainer Snap Ring    | 91985A251       |
| 20        | 1        | Secondary Post Bearing                     | 1001470         |
| 21        | 1        | Secondary Post Bearing Retaining Snap Ring | 91985A231       |
| 23        | 1        | Primary Post Bearing Carrier               | 1001159         |
| 24        | 1        | Secondary Post Bearing Carrier             | 1001160         |