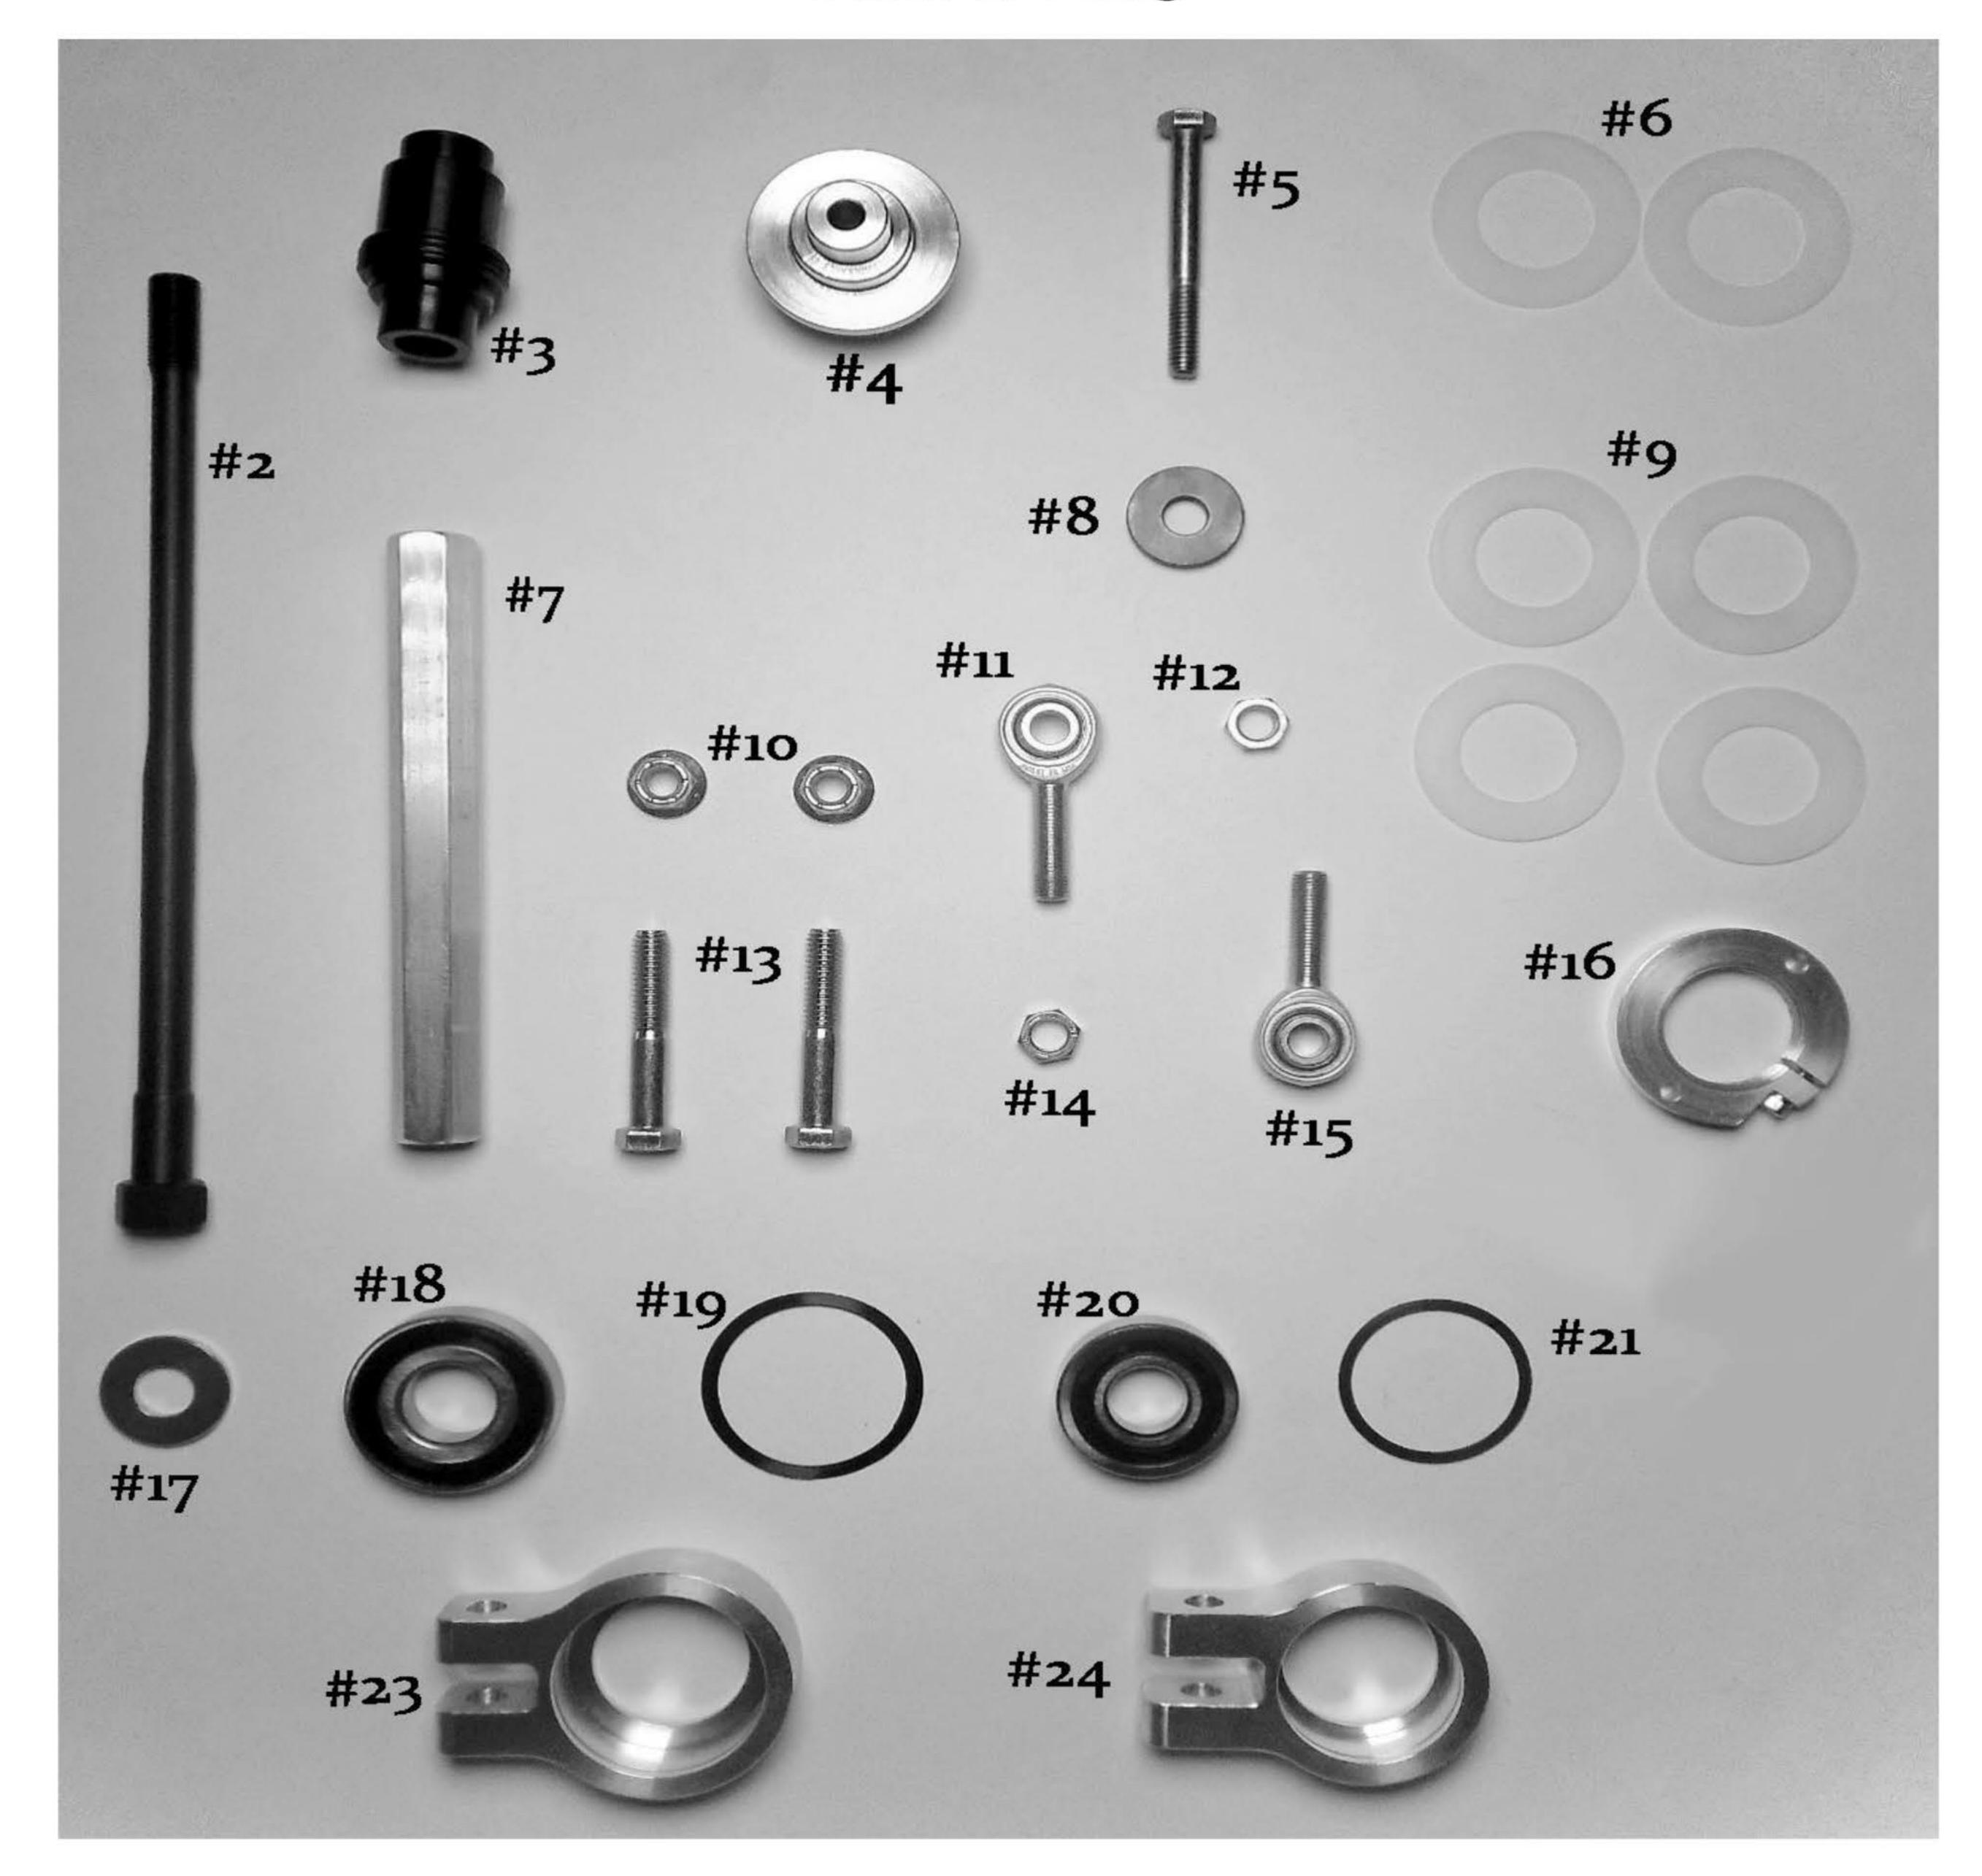

## FOR DRAG RACING APPLICATIONS ONLY

| Item#     | Quantity | Description                                              | Part Number     |
|-----------|----------|----------------------------------------------------------|-----------------|
| 2         | 1        | Primary clutch bolt & lock washer                        | 1001193         |
| 3         | 1        | Screw-On 30mm Adjuster Base                              | 1001194         |
| 4         | 1        | Secondary Bearing Post                                   | Per application |
| 5         | 1        | Secondary Retaining Bolt & lock washer                   | Per application |
| 6         | 2        | .030 Shim                                                | 1001173         |
| 7         | 1        | Adjustable Rod Eye Arm                                   |                 |
|           |          | 10.5" Center to Center                                   | 1001188         |
|           |          | 11.5" Center to Center                                   | 1001161         |
|           |          | 12.5" Center to Center                                   | 1001186         |
|           |          | 12.25" Center to Center                                  | 1001187         |
| 8         | 1        | Secondary Retaining Washer for M10 Bolt                  | 1001219         |
|           | or       | For M8 Bolt                                              | 1001217         |
| 9         | 4        | .060 Shim                                                | 1001172         |
| 10        | 2        | Flanged Nyloc Nut For Rod Eye to Bearing<br>Carrier Bolt | 3/8-16          |
| 11        | 1        | Right-Handed Rod Eye                                     | 1001181         |
| 12        | 1        |                                                          |                 |
|           | 1        | Right-Handed Rod Eye Jam Nut                             | 3/8-24RH        |
| 13        |          | Rod Eye to Bearing Carrier Bolt                          | 3/8-16x2 1/4    |
| 14        | 1        | Left-Handed Rod Eye Jam Nut                              | 3/8-24 LH       |
| 15        | 1        | Left-Handed Rod Eye                                      | 1001182         |
| <b>16</b> | 1        | Belt Spacing Adjuster Nut                                | 1001171         |
| 17        | 1        | Primary Bolt Retaining Washer                            | 1001180         |
| 18        | 1        | Primary Post Bearing                                     | 1001469         |
| 19        | 1        | Primary Post Bearing Retaining Snap Ring                 | 91985A251       |
| 20        | 1        | Secondary Post Bearing                                   | 1001470         |
| 21        | 1        | Secondary Post Bearing Retaining Snap Ring               | 91985A231       |
| 23        | 1        | Primary Post Bearing Carrier                             | 1001159         |
| 24        | 1        | Secondary Post Bearing Carrier                           | 1001160         |