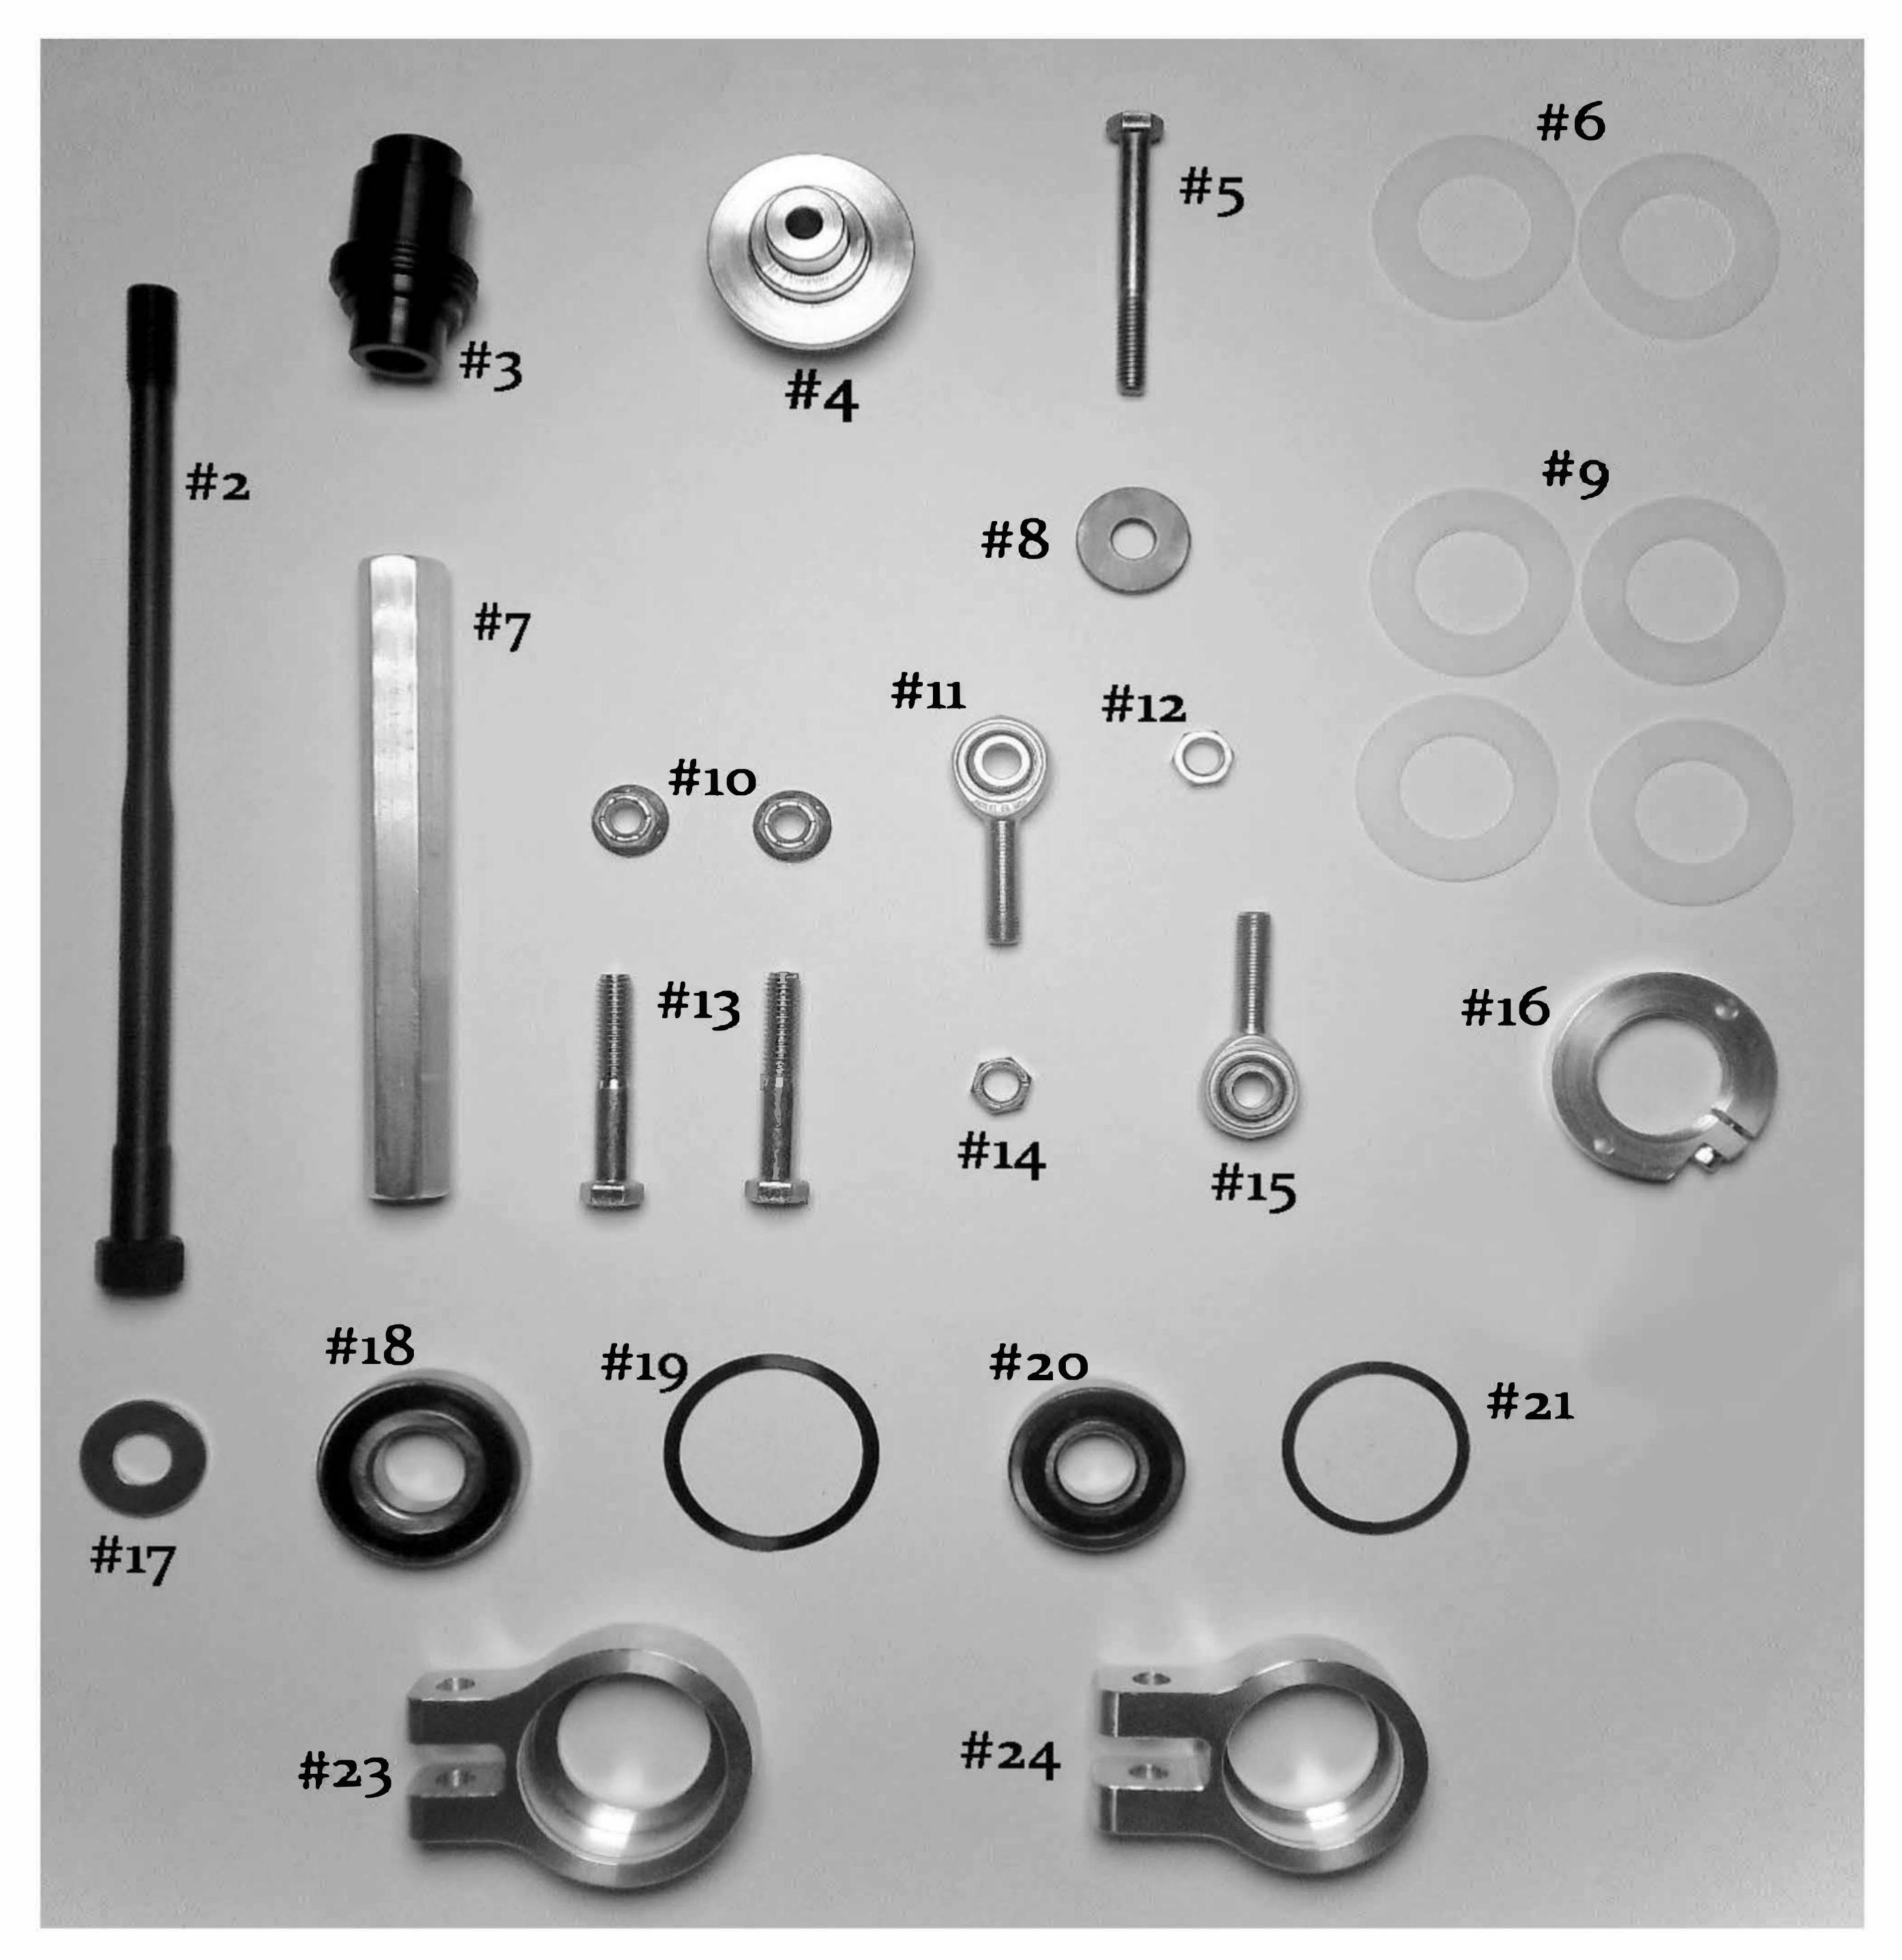

## FOR DRAG RACING APPLICATIONS ONLY

| Item # | Quantity | Description                                              | Part Number     |
|--------|----------|----------------------------------------------------------|-----------------|
| 2      | 1        | Primary clutch bolt & lock washer                        | Per application |
| 3      | 1        | Screw On 30mm Adjuster Base                              | 1001192         |
| 4      | 1        | Secondary Bearing Post                                   | Per application |
| 5      | 1        | Secondary Retaining Bolt & lock washer                   | Per application |
| 6      | 2        | .030 Shim                                                | 1001173         |
| 7      | 1        | Adjustable Rod Eye Arm                                   |                 |
|        |          | 10.5" Center to Center                                   | 1001188         |
|        |          | 11.5" Center to Center                                   | 1001161         |
|        |          | 12.5" Center to Center                                   | 1001186         |
|        |          | 12.25" Center to Center                                  | 1001187         |
| 8      | 1        | Secondary Retaining Washer for M10 Bolt                  | 1001219         |
|        | or       | For M8 bolt                                              | 1001217         |
| 9      | 4        | .060 Shim                                                | 1001172         |
| 10     | 2        | Flanged Nyloc Nut For Rod Eye to Bearing<br>Carrier Bolt | 3/8-16          |
| 11     | 1        | Right Handed Rod Eye                                     | 1001181         |
| 12     | 1        | Right Handed Rod Eye Jam Nut                             | 3/8-24RH        |
| 13     | 2        | Rod Eye to Bearing Carrier Bolt                          | 3/8-16x2 1/4    |
| 14     | 1        | Left Handed Rod Eye Jam Nut                              | 3/8-24 LH       |
| 15     | 1        | Left Handed Rod Eye                                      | 1001182         |
| 16     | 1        | Belt Spacing Adjuster Nut                                | 1001171         |
| 17     | 1        | Primary Bolt Retaining Washer                            | 1001180         |
| 18     | 1        | Primary Post Bearing                                     | 1001469         |
| 19     | 1        | Primary Post Bearing Retaining Snap Ring                 | 91985A251       |
| 20     | 1        | Secondary Post Bearing                                   | 1001470         |
| 21     | 1        | Secondary Post Bearing Retaining Snap Ring               | 91985A231       |
| 23     | 1        | Primary Post Bearing Carrier                             | 1001159         |
| 24     | 1        | Secondary Post Bearing Carrier                           | 1001160         |