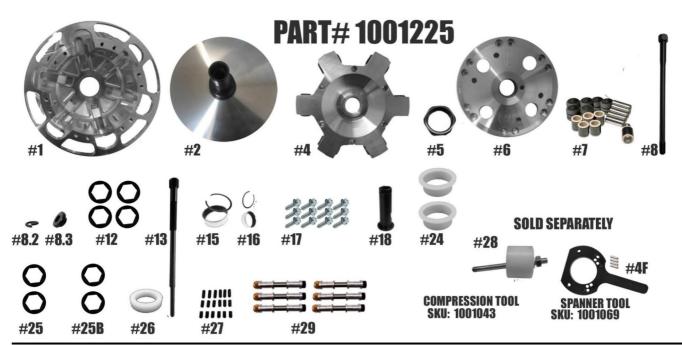

## Check and make sure you have received all of the components below before proceeding.

| Check and make sure you have received an or the components below before proceeding. |                     |                                                                               |     |
|-------------------------------------------------------------------------------------|---------------------|-------------------------------------------------------------------------------|-----|
| ITEM #                                                                              | PART#               | DESCRIPTION                                                                   | QTY |
| 1                                                                                   | 1001218             | SINGLE-STAGE HD RAGE 6 PRIMARY CLUTCH MOVABLE SHEAVE                          | 1   |
| 2                                                                                   | 1001120 / 1001083   | SNOWMOBILE PRIMARY HD FIXED SHEAVE AND POST ASSY 8.75"-9.5"                   | 1   |
| 4                                                                                   | 1001140             | RAGE 6 SNOWMOBILE SINGLE-STAGE QUICK CHANGE HD SPIDER (torque to 500 ft/lbs.) | 1   |
| 4F                                                                                  | 1001069             | RAGE 4,8 & SINGLE-STAGE RAGE 6 HD SPANNER TOOL (Sold Separately)              | 1   |
| 5                                                                                   | 3001005             | SPIDER NUT RAGE PRIMARY (Torque to 550 ft/lbs.)                               | 1   |
| 6                                                                                   | 1001142             | SINGLE-STAGE RAGE 6 HD SNOWMOBILE PRIMARY COVER                               | 1   |
| 7                                                                                   | 1001546             | COMPOSITE ROLLER-BUSHING STYLE PIN ROLLER KIT FOR RAGE 3 & 6 SPIDER           | 2   |
| 8                                                                                   | PER APPLICATION     | BOLT                                                                          | 1   |
| 8.2                                                                                 | PER APPLICATION     | LOCK WASHER                                                                   | 1   |
| 8.3                                                                                 | PER APPLICATION     | CLUTCH BOLT SPACER                                                            | 1   |
| 12                                                                                  | 1001123             | 30MM QUICK-CHANGE BELT SHIM .03 THICK                                         | 4   |
| 13                                                                                  | PER APPLICATION     | PULLER                                                                        | 1   |
| 15                                                                                  | 2610/VH181          | MOVABLE BUSHING w/RETAINING CLIP                                              | 1   |
| 16                                                                                  | 1816/VH131          | COVER BUSHING W/RETAINING CLIP                                                | 1   |
| 17                                                                                  | 1001221             | PNEUMATIC SINGLE-STAGE RAGE 6 COVER SCREW SET (12)                            | 1   |
| 18                                                                                  | 1001103             | SNOWMOBILE PRIMARY CLUTCH QUICK-CHANGE SLEEVE                                 | 1   |
| 24                                                                                  | 1001091             | TRA SPRING SPACER                                                             | 2   |
| 25                                                                                  | 1001133             | HD QUICK-CHAGE SPIDER SHIM .03 THICK                                          | 2   |
| 25B                                                                                 | 1001134             | HD QUICK-CHANGE SPIDER SHIM .06 THICK                                         | 2   |
| 26                                                                                  | 1001092             | SPRING SPACER for PS STYLE SPRINGS for SCREW-ON RAGE PRIMARY CLUTCH           | 1   |
| 27                                                                                  | 1001227             | RAGE PRIMARY SINGLE-STAGE RAGE 6 CAM ARM POSITIONING ADJUSTMENT SET SCREW SET | 1   |
| 28                                                                                  | 1001043             | RAGE ATV PRIMARY COMPRESSION TOOL M14-1.5 (Sold Separately)                   | 1   |
| 29                                                                                  | Highlighted is used | CAM ARM PIN CONVERSION OPTIONS                                                | 6   |
|                                                                                     | 1001321             | 5/16" FIXED PIN for.470 WIDE WEIGHT                                           |     |
|                                                                                     | 1001319             | 5/16" FIXED PIN for .570 WIDE WEIGHT                                          |     |
|                                                                                     | 1001326             | 8MM YAMAHA PIN for .570 WIDE WEIGHT                                           |     |
|                                                                                     | 1001323             | 1/4" DIAMETER PIN for.470 WIDE WEIGHT                                         |     |