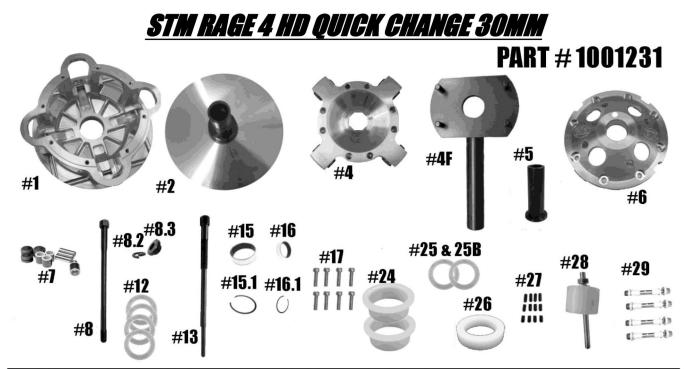

| Check and make sure you have received all of the components below before proceeding |                   |                                                                              |     |
|-------------------------------------------------------------------------------------|-------------------|------------------------------------------------------------------------------|-----|
| ITEM #                                                                              | PART #            | DESCRIPTION                                                                  | QTY |
| 1                                                                                   | 1001249           | RAGE 4 HD PRIMARY CLUTCH MOVABLE SHEAVE                                      | 1   |
| 2                                                                                   | 1001120 / 1001086 | SNOWMOBILE PRIMARY HD FIXED SHEAVE AND POST ASSY                             | 1   |
| 4                                                                                   | 1001137           | RAGE 4 QUICK CHANGE HD SPIDER                                                | 1   |
| 4F                                                                                  | 1001069           | RAGE 4,8 & SS RAGE 6 HD SPANNER TOOL (Sold Separately)                       | 1   |
| 5                                                                                   | 1001103           | SNOWMOBILE PRIMARY CLUTCH QUICK-CHANGE SLEEVE                                | 1   |
| 6                                                                                   | 1001037           | RAGE 4 & 8 LONG BOSS HD PRIMARY CLUTCH COVER                                 | 1   |
| 7                                                                                   | 1001651           | COMPOSITE ROLLER-BUSHING STYLE PIN ROLLER KIT for RAGE 4 & 8 SPIDER NON-WIDE | 1   |
| 8                                                                                   | PER APPLICATION   | BOLT (TORQUE TO 60 FT/LBS)                                                   | 1   |
| 8.2                                                                                 | PER APPLICATION   | LOCK WASHER                                                                  | 1   |
| 8.3                                                                                 | PER APPLICATION   | CLUTCH BOLT SPACER                                                           | 1   |
| 12                                                                                  | 1001123           | 30MM QUICK CHANGE BELT SHIM .03 THICK                                        | 4   |
| 13                                                                                  | PER APPLICATION   | PULLER (Sold Separately)                                                     | 1   |
| 15                                                                                  | 2610              | MOVABLE BUSHING                                                              | 1   |
| 15.1                                                                                | VH181             | MOVABLE RETAINING CLIP                                                       | 1   |
| 16                                                                                  | 1810              | COVER BUSHING                                                                | 1   |
| 16.1                                                                                | VH131             | COVER RETAINING CLIP                                                         | 1   |
| 17                                                                                  | 1001095           | SNOWMOBILE PRIMARY 4 & 8 ARM COVER SCREW SET (6) (Torque to 105 ft/lbs)      | 1   |
| 24                                                                                  | 1001091           | TRA SPRING SPACER                                                            | 2   |
| 25                                                                                  | 1001131           | QUICK CHANGE SPIDER SHIM .03 THICK                                           | 2   |
| 25B                                                                                 | 1001132           | QUICK CHANGE SPIDER SHIM .06 THICK                                           | 2   |
| 26                                                                                  | 1001093           | SPRING SPACER for QUICK CHANGE RAGE PRIMARY CLUTCH                           | 1   |
| 27                                                                                  | 1001094           | RAGE PRIMARY CAM ARM POSITIONING ADJUSTMENT SET SCREW SET                    | 1   |
| 28                                                                                  | 1001122           | RAGE SNOWMOBILE & UTV PRIMARY COMPRESSION TOOL 5/8"-18 (Sold Separately)     | 1   |
| 29                                                                                  |                   | CAM ARM PIN CONVERSION PIN OPTIONS                                           | 4   |
|                                                                                     | 1001321           | 5/16" FIXED PIN for .470 WIDE WEIGHT                                         |     |
|                                                                                     | 1001319           | 5/16" FIXED PIN for .570 WIDE WEIGHT                                         |     |
|                                                                                     | 1001326           | 8MM YAMAHA PIN for .570 WIDE WEIGHT                                          |     |
|                                                                                     | 1001323           | 1/4" DIAMETER PIN for .470 WIDE WEIGHT                                       |     |