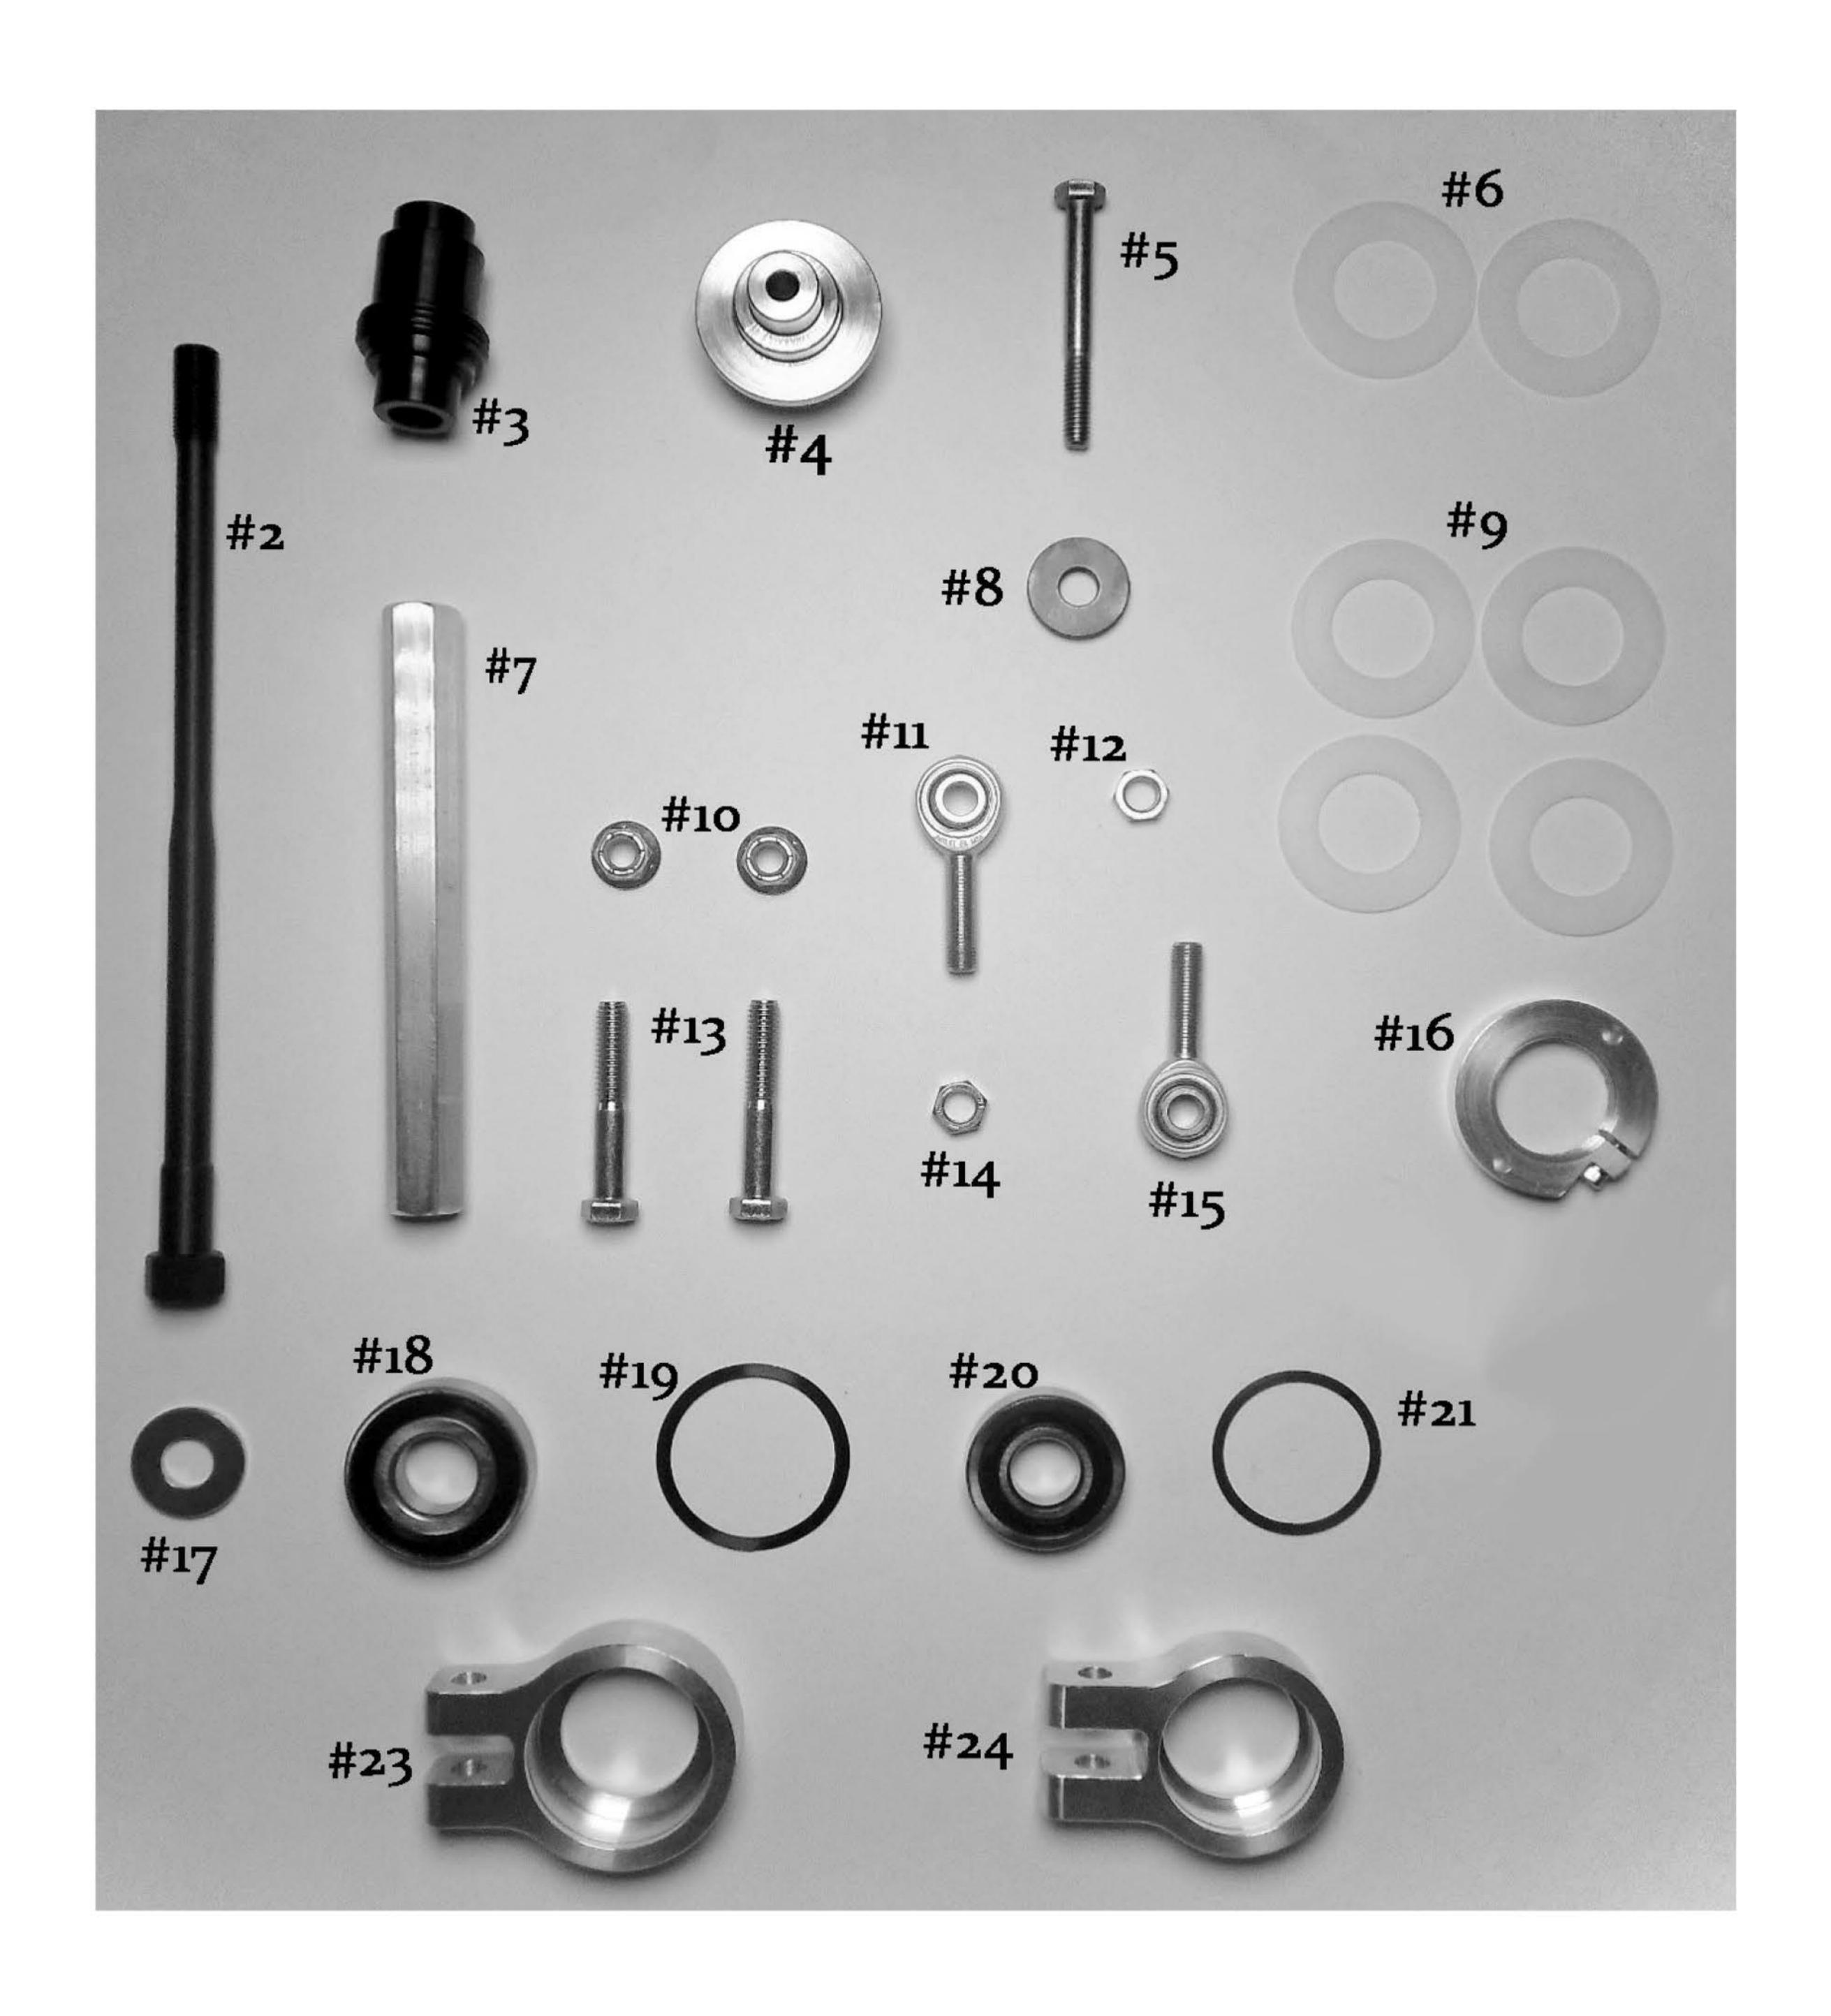

## FOR DRAG RACING APPLICATIONS ONLY

| Item # | Quantity | Description                                              | Part Number     |
|--------|----------|----------------------------------------------------------|-----------------|
| 2      | 1        | Primary clutch bolt & lock washer                        | Per application |
| 3      | 1        | QC 30mm Adjuster Base                                    | 1001255         |
| 4      | 1        | Secondary Bearing Post                                   | Per application |
| 5      | 1        | Secondary Retaining Bolt & lock washer                   | Per application |
| 6      | 2        | .030 Shim                                                | 1001173         |
| 7      | 1        | Adjustable Rod Eye Arm                                   |                 |
|        |          | 10.5" Center to Center                                   | 1001188         |
|        |          | 11.5" Center to Center                                   | 1001161         |
|        |          | 12.5" Center to Center                                   | 1001186         |
|        |          | 12.25" Center to Center                                  | 1001187         |
| 8      | 1        | Secondary Retaining Washer for M10 Bolt                  | 1001219         |
|        | or       | For M8 Bolt                                              | 1001217         |
| 9      | 4        | .060 Shim                                                | 1001172         |
| 10     | 2        | Flanged Nyloc Nut For Rod Eye to Bearing<br>Carrier Bolt | 3/8-16          |
| 11     | 1        | Right Handed Rod Eye                                     | 1001181         |
| 12     | 1        | Right Handed Rod Eye Jam Nut                             | 3/8-24RH        |
| 13     | 2        | Rod Eye to Bearing Carrier Bolt                          | 3/8-16x2 1/4    |
| 14     | 1        | Left Handed Rod Eye Jam Nut                              | 3/8-24 LH       |
| 15     | 1        | Left Handed Rod Eye                                      | 1001182         |
| 16     | 1        | Belt Spacing Adjuster Nut                                | 1001171         |
| 17     | 1        | Primary Bolt Retaining Washer                            | 1001180         |
| 18     | 1        | Primary Post Bearing                                     | 1001469         |
| 19     | 1        | Primary Post Bearing Retaining Snap Ring                 | 91985A251       |
| 20     | 1        | Secondary Post Bearing                                   | 1001470         |
| 21     | 1        | Secondary Post Bearing Retaining Snap Ring               | 91985A231       |
| 23     | 1        | Primary Post Bearing Carrier                             | 1001159         |
| 24     | 1        | Secondary Post Bearing Carrier                           | 1001160         |