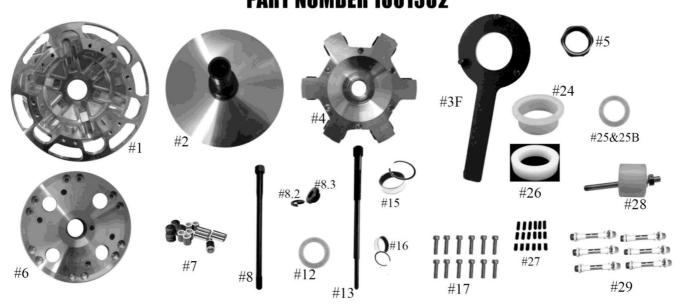

## Check and make sure you have received all of the components below before proceeding

| Since the same for the same to |                     |                                                                                |     |
|--------------------------------------------------------------------------------------------------------------------------------------------------------------------------------------------------------------------------------------------------------------------------------------------------------------------------------------------------------------------------------------------------------------------------------------------------------------------------------------------------------------------------------------------------------------------------------------------------------------------------------------------------------------------------------------------------------------------------------------------------------------------------------------------------------------------------------------------------------------------------------------------------------------------------------------------------------------------------------------------------------------------------------------------------------------------------------------------------------------------------------------------------------------------------------------------------------------------------------------------------------------------------------------------------------------------------------------------------------------------------------------------------------------------------------------------------------------------------------------------------------------------------------------------------------------------------------------------------------------------------------------------------------------------------------------------------------------------------------------------------------------------------------------------------------------------------------------------------------------------------------------------------------------------------------------------------------------------------------------------------------------------------------------------------------------------------------------------------------------------------------|---------------------|--------------------------------------------------------------------------------|-----|
| ITEM#                                                                                                                                                                                                                                                                                                                                                                                                                                                                                                                                                                                                                                                                                                                                                                                                                                                                                                                                                                                                                                                                                                                                                                                                                                                                                                                                                                                                                                                                                                                                                                                                                                                                                                                                                                                                                                                                                                                                                                                                                                                                                                                          | PART#               | DESCRIPTION                                                                    | QTY |
| 1                                                                                                                                                                                                                                                                                                                                                                                                                                                                                                                                                                                                                                                                                                                                                                                                                                                                                                                                                                                                                                                                                                                                                                                                                                                                                                                                                                                                                                                                                                                                                                                                                                                                                                                                                                                                                                                                                                                                                                                                                                                                                                                              | 1001305             | SINGLE-STAGE RAGE 6 PRIMARY CLUTCH MOVABLE SHEAVE (NON-HD)                     | 1   |
| 2                                                                                                                                                                                                                                                                                                                                                                                                                                                                                                                                                                                                                                                                                                                                                                                                                                                                                                                                                                                                                                                                                                                                                                                                                                                                                                                                                                                                                                                                                                                                                                                                                                                                                                                                                                                                                                                                                                                                                                                                                                                                                                                              | 1001097/ 1001098    | SNOWMOBILE NON-HD PRIMARY FIXED SHEAVE AND POST ASSY                           | 1   |
| 3F                                                                                                                                                                                                                                                                                                                                                                                                                                                                                                                                                                                                                                                                                                                                                                                                                                                                                                                                                                                                                                                                                                                                                                                                                                                                                                                                                                                                                                                                                                                                                                                                                                                                                                                                                                                                                                                                                                                                                                                                                                                                                                                             | 1001020             | RAGE 3 & 6 SPIDER TOOL (SOLD SEPARATELY)                                       | 1   |
| 4                                                                                                                                                                                                                                                                                                                                                                                                                                                                                                                                                                                                                                                                                                                                                                                                                                                                                                                                                                                                                                                                                                                                                                                                                                                                                                                                                                                                                                                                                                                                                                                                                                                                                                                                                                                                                                                                                                                                                                                                                                                                                                                              | 1001258             | RAGE 6 SNOWMOBILE SINGLE-STAGE SCREW-ON SPIDER (NON-HD) (TORQUE TO 500 FT/LBS) | 1   |
| 5                                                                                                                                                                                                                                                                                                                                                                                                                                                                                                                                                                                                                                                                                                                                                                                                                                                                                                                                                                                                                                                                                                                                                                                                                                                                                                                                                                                                                                                                                                                                                                                                                                                                                                                                                                                                                                                                                                                                                                                                                                                                                                                              | 3001005             | SPIDER NUT RAGE PRIMARY (TORQUE TO 550 FT/LBS)                                 | 1   |
| 6                                                                                                                                                                                                                                                                                                                                                                                                                                                                                                                                                                                                                                                                                                                                                                                                                                                                                                                                                                                                                                                                                                                                                                                                                                                                                                                                                                                                                                                                                                                                                                                                                                                                                                                                                                                                                                                                                                                                                                                                                                                                                                                              | 1001257             | SINGLE-STAGE RAGE 6 NON-HD SNOWMOBILE PRIMARY COVER                            | 1   |
| 7                                                                                                                                                                                                                                                                                                                                                                                                                                                                                                                                                                                                                                                                                                                                                                                                                                                                                                                                                                                                                                                                                                                                                                                                                                                                                                                                                                                                                                                                                                                                                                                                                                                                                                                                                                                                                                                                                                                                                                                                                                                                                                                              | 1001635             | SINGLE-STAGE RAGE 6 COMPOSITE ROLLER-BUSHING STYLE PIN ROLLER KIT              | 1   |
| 8                                                                                                                                                                                                                                                                                                                                                                                                                                                                                                                                                                                                                                                                                                                                                                                                                                                                                                                                                                                                                                                                                                                                                                                                                                                                                                                                                                                                                                                                                                                                                                                                                                                                                                                                                                                                                                                                                                                                                                                                                                                                                                                              | PER APPLICATION     | PRIMARY RETAINING BOLT (TORQUE TO 60 FT/LBS)                                   | 1   |
| 8.2                                                                                                                                                                                                                                                                                                                                                                                                                                                                                                                                                                                                                                                                                                                                                                                                                                                                                                                                                                                                                                                                                                                                                                                                                                                                                                                                                                                                                                                                                                                                                                                                                                                                                                                                                                                                                                                                                                                                                                                                                                                                                                                            | PER APPLICATION     | LOCK WASHER                                                                    | 1   |
| 8.3                                                                                                                                                                                                                                                                                                                                                                                                                                                                                                                                                                                                                                                                                                                                                                                                                                                                                                                                                                                                                                                                                                                                                                                                                                                                                                                                                                                                                                                                                                                                                                                                                                                                                                                                                                                                                                                                                                                                                                                                                                                                                                                            | PER APPLICATION     | CLUTCH BOLT SPACER                                                             | 1   |
| 12                                                                                                                                                                                                                                                                                                                                                                                                                                                                                                                                                                                                                                                                                                                                                                                                                                                                                                                                                                                                                                                                                                                                                                                                                                                                                                                                                                                                                                                                                                                                                                                                                                                                                                                                                                                                                                                                                                                                                                                                                                                                                                                             | C150775             | 35mm SCREW-ON BELT SHIM .03 THICK                                              | 1   |
| 13                                                                                                                                                                                                                                                                                                                                                                                                                                                                                                                                                                                                                                                                                                                                                                                                                                                                                                                                                                                                                                                                                                                                                                                                                                                                                                                                                                                                                                                                                                                                                                                                                                                                                                                                                                                                                                                                                                                                                                                                                                                                                                                             | 1001346             | ARCTIC CAT 35mm 4-STROKE & CROSSFIRE PRIMARY CLUTCH PULLER                     | 1   |
| 15                                                                                                                                                                                                                                                                                                                                                                                                                                                                                                                                                                                                                                                                                                                                                                                                                                                                                                                                                                                                                                                                                                                                                                                                                                                                                                                                                                                                                                                                                                                                                                                                                                                                                                                                                                                                                                                                                                                                                                                                                                                                                                                             | 2810 / VH193        | MOVABLE BUSHING W/RETAINING CLIP                                               | 1   |
| 16                                                                                                                                                                                                                                                                                                                                                                                                                                                                                                                                                                                                                                                                                                                                                                                                                                                                                                                                                                                                                                                                                                                                                                                                                                                                                                                                                                                                                                                                                                                                                                                                                                                                                                                                                                                                                                                                                                                                                                                                                                                                                                                             | 1810 / VH131        | COVER BUSHING W/RETAINING CLIP                                                 | 1   |
| 17                                                                                                                                                                                                                                                                                                                                                                                                                                                                                                                                                                                                                                                                                                                                                                                                                                                                                                                                                                                                                                                                                                                                                                                                                                                                                                                                                                                                                                                                                                                                                                                                                                                                                                                                                                                                                                                                                                                                                                                                                                                                                                                             | 1001221             | PNEUMATIC SINGLE-STAGE RAGE 6 COVER SCREW SET (12) (TORQUE TO 125 IN/LBS)      | 1   |
| 24                                                                                                                                                                                                                                                                                                                                                                                                                                                                                                                                                                                                                                                                                                                                                                                                                                                                                                                                                                                                                                                                                                                                                                                                                                                                                                                                                                                                                                                                                                                                                                                                                                                                                                                                                                                                                                                                                                                                                                                                                                                                                                                             | 1001091             | TRA SPRING SPACER                                                              | 2   |
| 25                                                                                                                                                                                                                                                                                                                                                                                                                                                                                                                                                                                                                                                                                                                                                                                                                                                                                                                                                                                                                                                                                                                                                                                                                                                                                                                                                                                                                                                                                                                                                                                                                                                                                                                                                                                                                                                                                                                                                                                                                                                                                                                             | C154445             | SCREW-ON SPIDER SHIM .03 THICK                                                 | 2   |
| 25B                                                                                                                                                                                                                                                                                                                                                                                                                                                                                                                                                                                                                                                                                                                                                                                                                                                                                                                                                                                                                                                                                                                                                                                                                                                                                                                                                                                                                                                                                                                                                                                                                                                                                                                                                                                                                                                                                                                                                                                                                                                                                                                            | C154446             | SCREW-ON SPIDER SHIM .06 THICK                                                 | 2   |
| 26                                                                                                                                                                                                                                                                                                                                                                                                                                                                                                                                                                                                                                                                                                                                                                                                                                                                                                                                                                                                                                                                                                                                                                                                                                                                                                                                                                                                                                                                                                                                                                                                                                                                                                                                                                                                                                                                                                                                                                                                                                                                                                                             | 1001092             | SPRING SPACER for PS STYLE SPRINGS for SCREW-ON RAGE PRIMARY CLUTHC            | 1   |
| 27                                                                                                                                                                                                                                                                                                                                                                                                                                                                                                                                                                                                                                                                                                                                                                                                                                                                                                                                                                                                                                                                                                                                                                                                                                                                                                                                                                                                                                                                                                                                                                                                                                                                                                                                                                                                                                                                                                                                                                                                                                                                                                                             | 1001227             | RAGE PRIMARY SINGLE-STAGE RAGE 6 CAM ARM POSITIONING ADJUSTMENT SET SCREW SET  | 1   |
| 28                                                                                                                                                                                                                                                                                                                                                                                                                                                                                                                                                                                                                                                                                                                                                                                                                                                                                                                                                                                                                                                                                                                                                                                                                                                                                                                                                                                                                                                                                                                                                                                                                                                                                                                                                                                                                                                                                                                                                                                                                                                                                                                             | 1001043             | COMPRESSION TOOL M14-1.5 (SOLD SEPARATELY)                                     | 1   |
| 29                                                                                                                                                                                                                                                                                                                                                                                                                                                                                                                                                                                                                                                                                                                                                                                                                                                                                                                                                                                                                                                                                                                                                                                                                                                                                                                                                                                                                                                                                                                                                                                                                                                                                                                                                                                                                                                                                                                                                                                                                                                                                                                             | Highlighted is used | CAM ARM PIN CONVERSION OPTIONS                                                 | 6   |
|                                                                                                                                                                                                                                                                                                                                                                                                                                                                                                                                                                                                                                                                                                                                                                                                                                                                                                                                                                                                                                                                                                                                                                                                                                                                                                                                                                                                                                                                                                                                                                                                                                                                                                                                                                                                                                                                                                                                                                                                                                                                                                                                | 1001321             | 5/16" FIXED PIN for .470 WIDE WEIGHT                                           |     |
|                                                                                                                                                                                                                                                                                                                                                                                                                                                                                                                                                                                                                                                                                                                                                                                                                                                                                                                                                                                                                                                                                                                                                                                                                                                                                                                                                                                                                                                                                                                                                                                                                                                                                                                                                                                                                                                                                                                                                                                                                                                                                                                                | 1001319             | 5/16" FIXED PIN for .570 WIDE WEIGHT                                           |     |
|                                                                                                                                                                                                                                                                                                                                                                                                                                                                                                                                                                                                                                                                                                                                                                                                                                                                                                                                                                                                                                                                                                                                                                                                                                                                                                                                                                                                                                                                                                                                                                                                                                                                                                                                                                                                                                                                                                                                                                                                                                                                                                                                | 1001326             | 8MM YAMAHA PIN for .570 WIDE WEIGHT                                            |     |
|                                                                                                                                                                                                                                                                                                                                                                                                                                                                                                                                                                                                                                                                                                                                                                                                                                                                                                                                                                                                                                                                                                                                                                                                                                                                                                                                                                                                                                                                                                                                                                                                                                                                                                                                                                                                                                                                                                                                                                                                                                                                                                                                | 1001323             | 1/4" DIAMETER PIN for .470 WIDE WEIGHT                                         |     |
|                                                                                                                                                                                                                                                                                                                                                                                                                                                                                                                                                                                                                                                                                                                                                                                                                                                                                                                                                                                                                                                                                                                                                                                                                                                                                                                                                                                                                                                                                                                                                                                                                                                                                                                                                                                                                                                                                                                                                                                                                                                                                                                                | 1001323             | 74 DIAMETER FIN 101 .470 WIDE WEIGHT                                           |     |