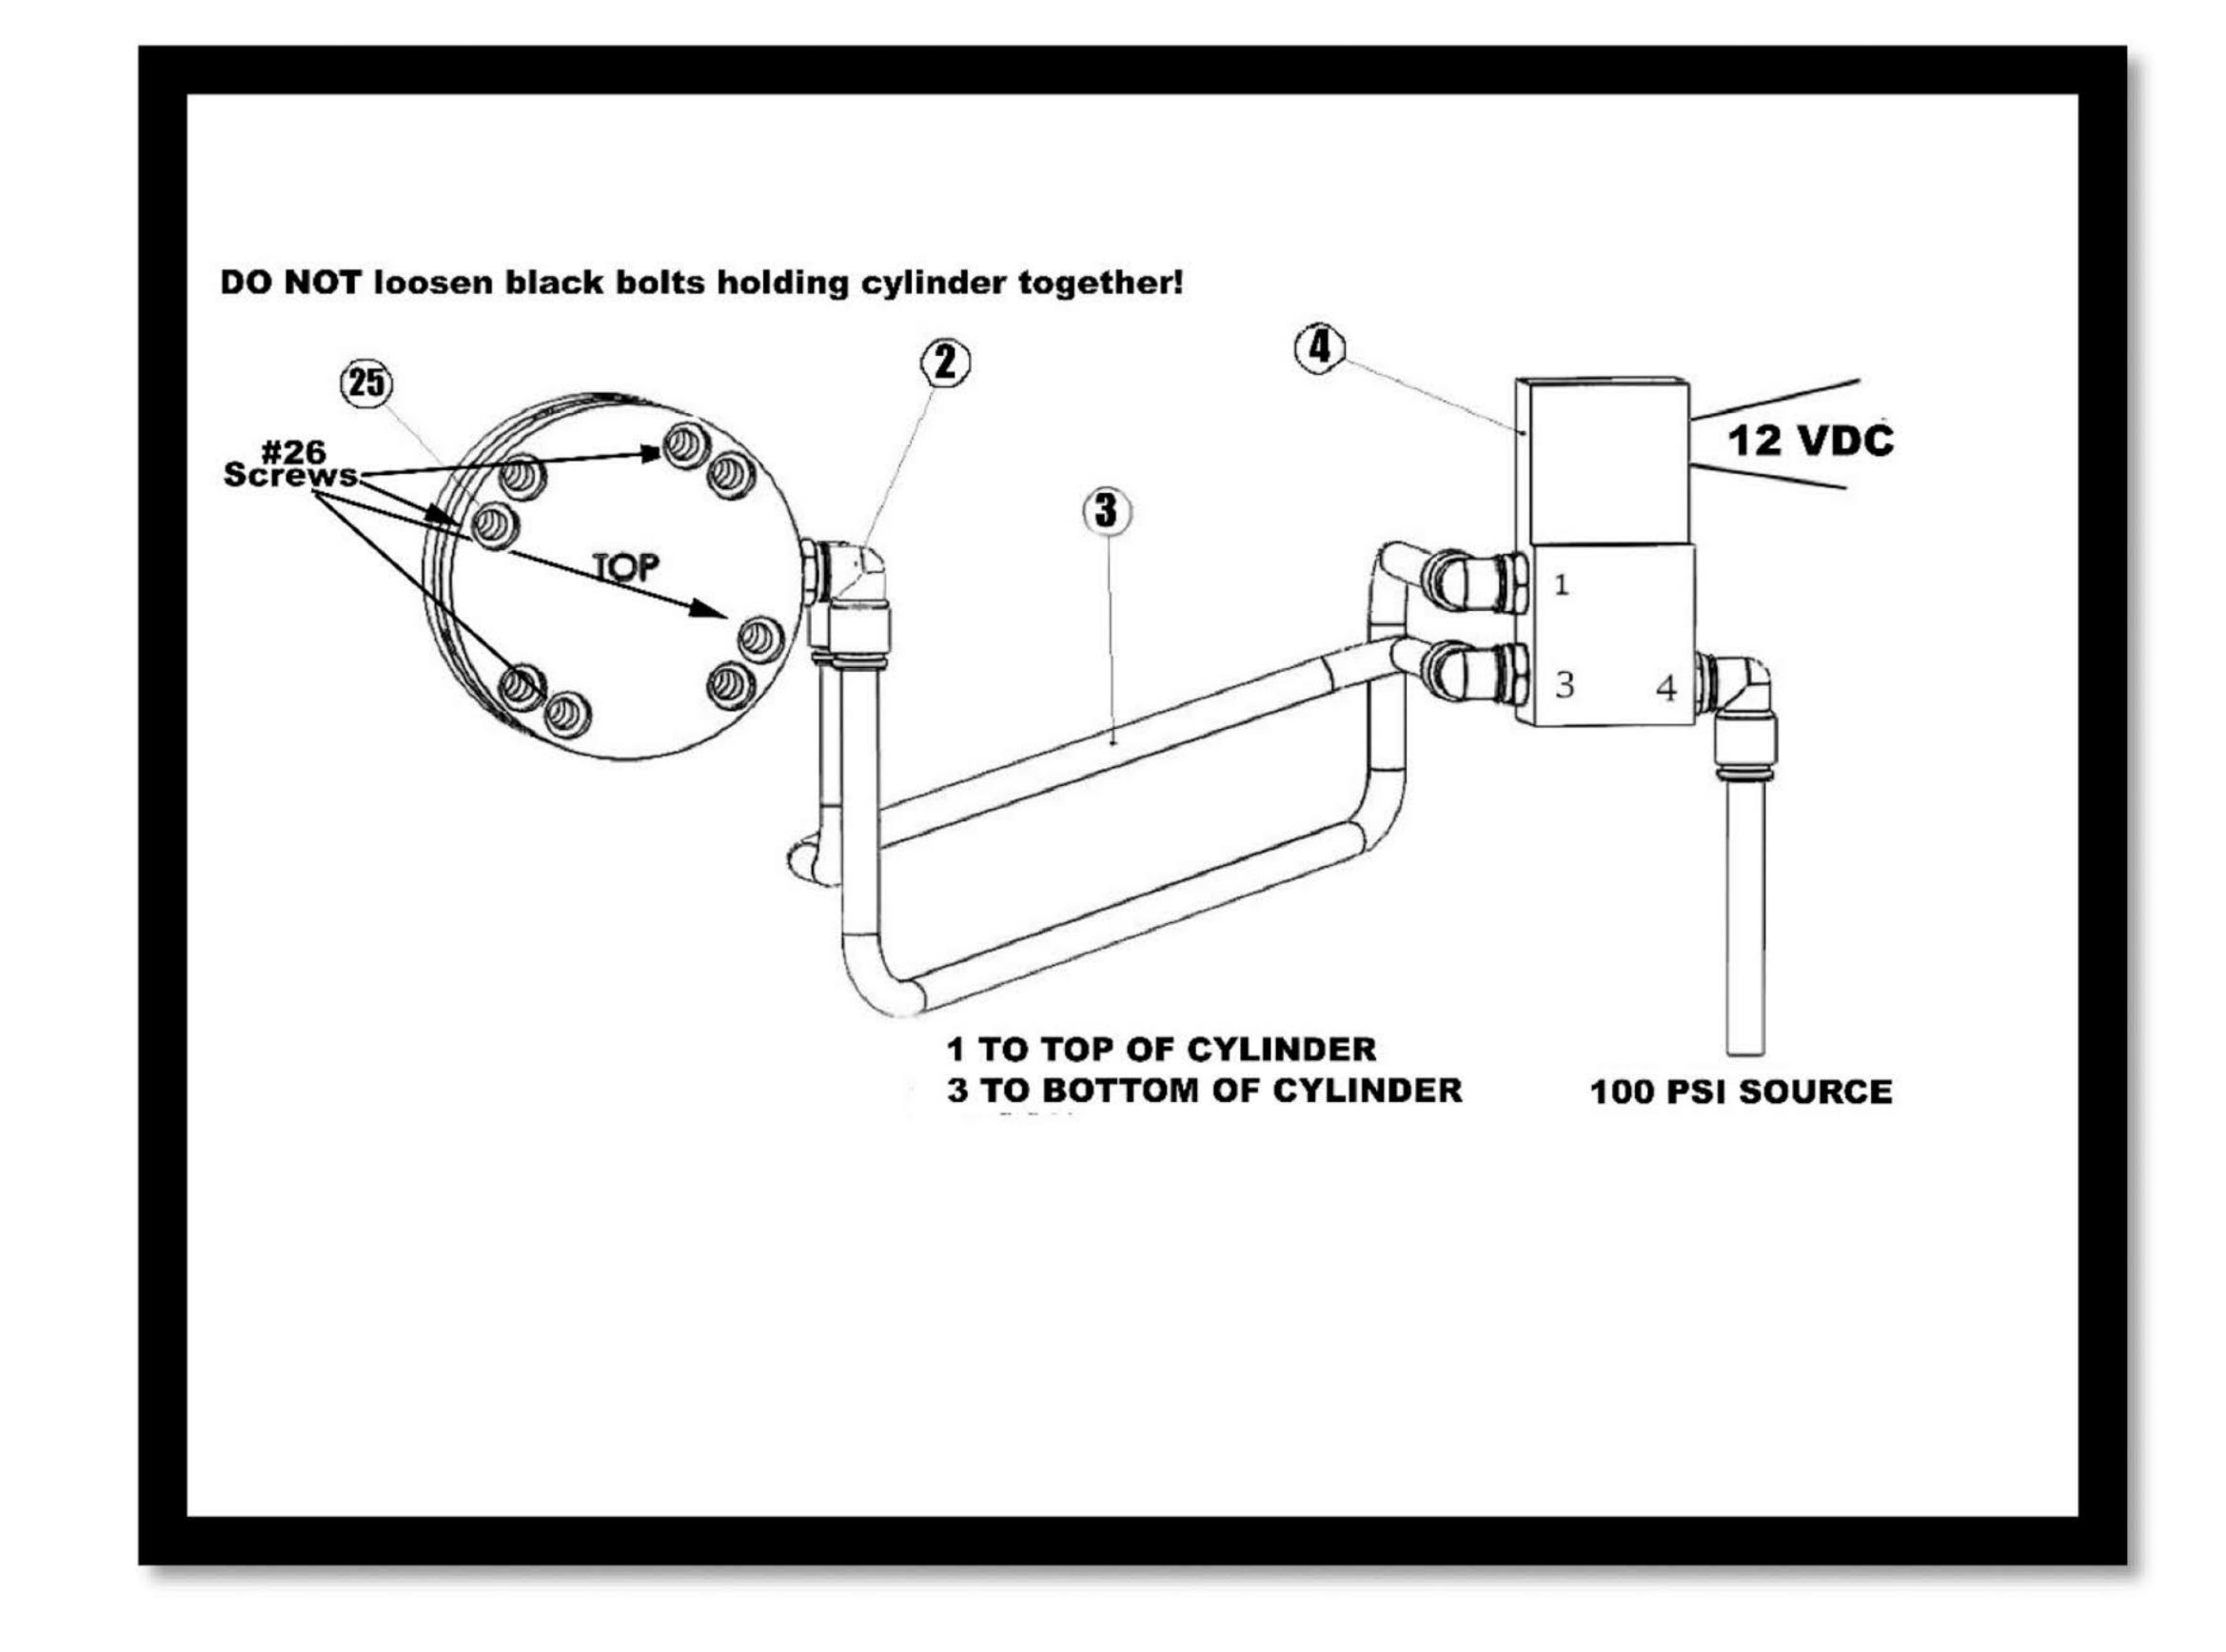

| ITEM # | PART NUMBER   | DESCRIPTION                        | QTY   |
|--------|---------------|------------------------------------|-------|
| 25     | C24005D       | Pneumatic Primary Cylinder         | 1     |
| 2      | ME14-18N      | Pneumatic Primary Air Tube Fitting | 5     |
| 3      | PT 14-316 NAT | Pneumatic Primary Air Tubing       | 10 FT |
| 4      | MSC-05681499  | Pneumatic Primary Air Valve        | 1     |