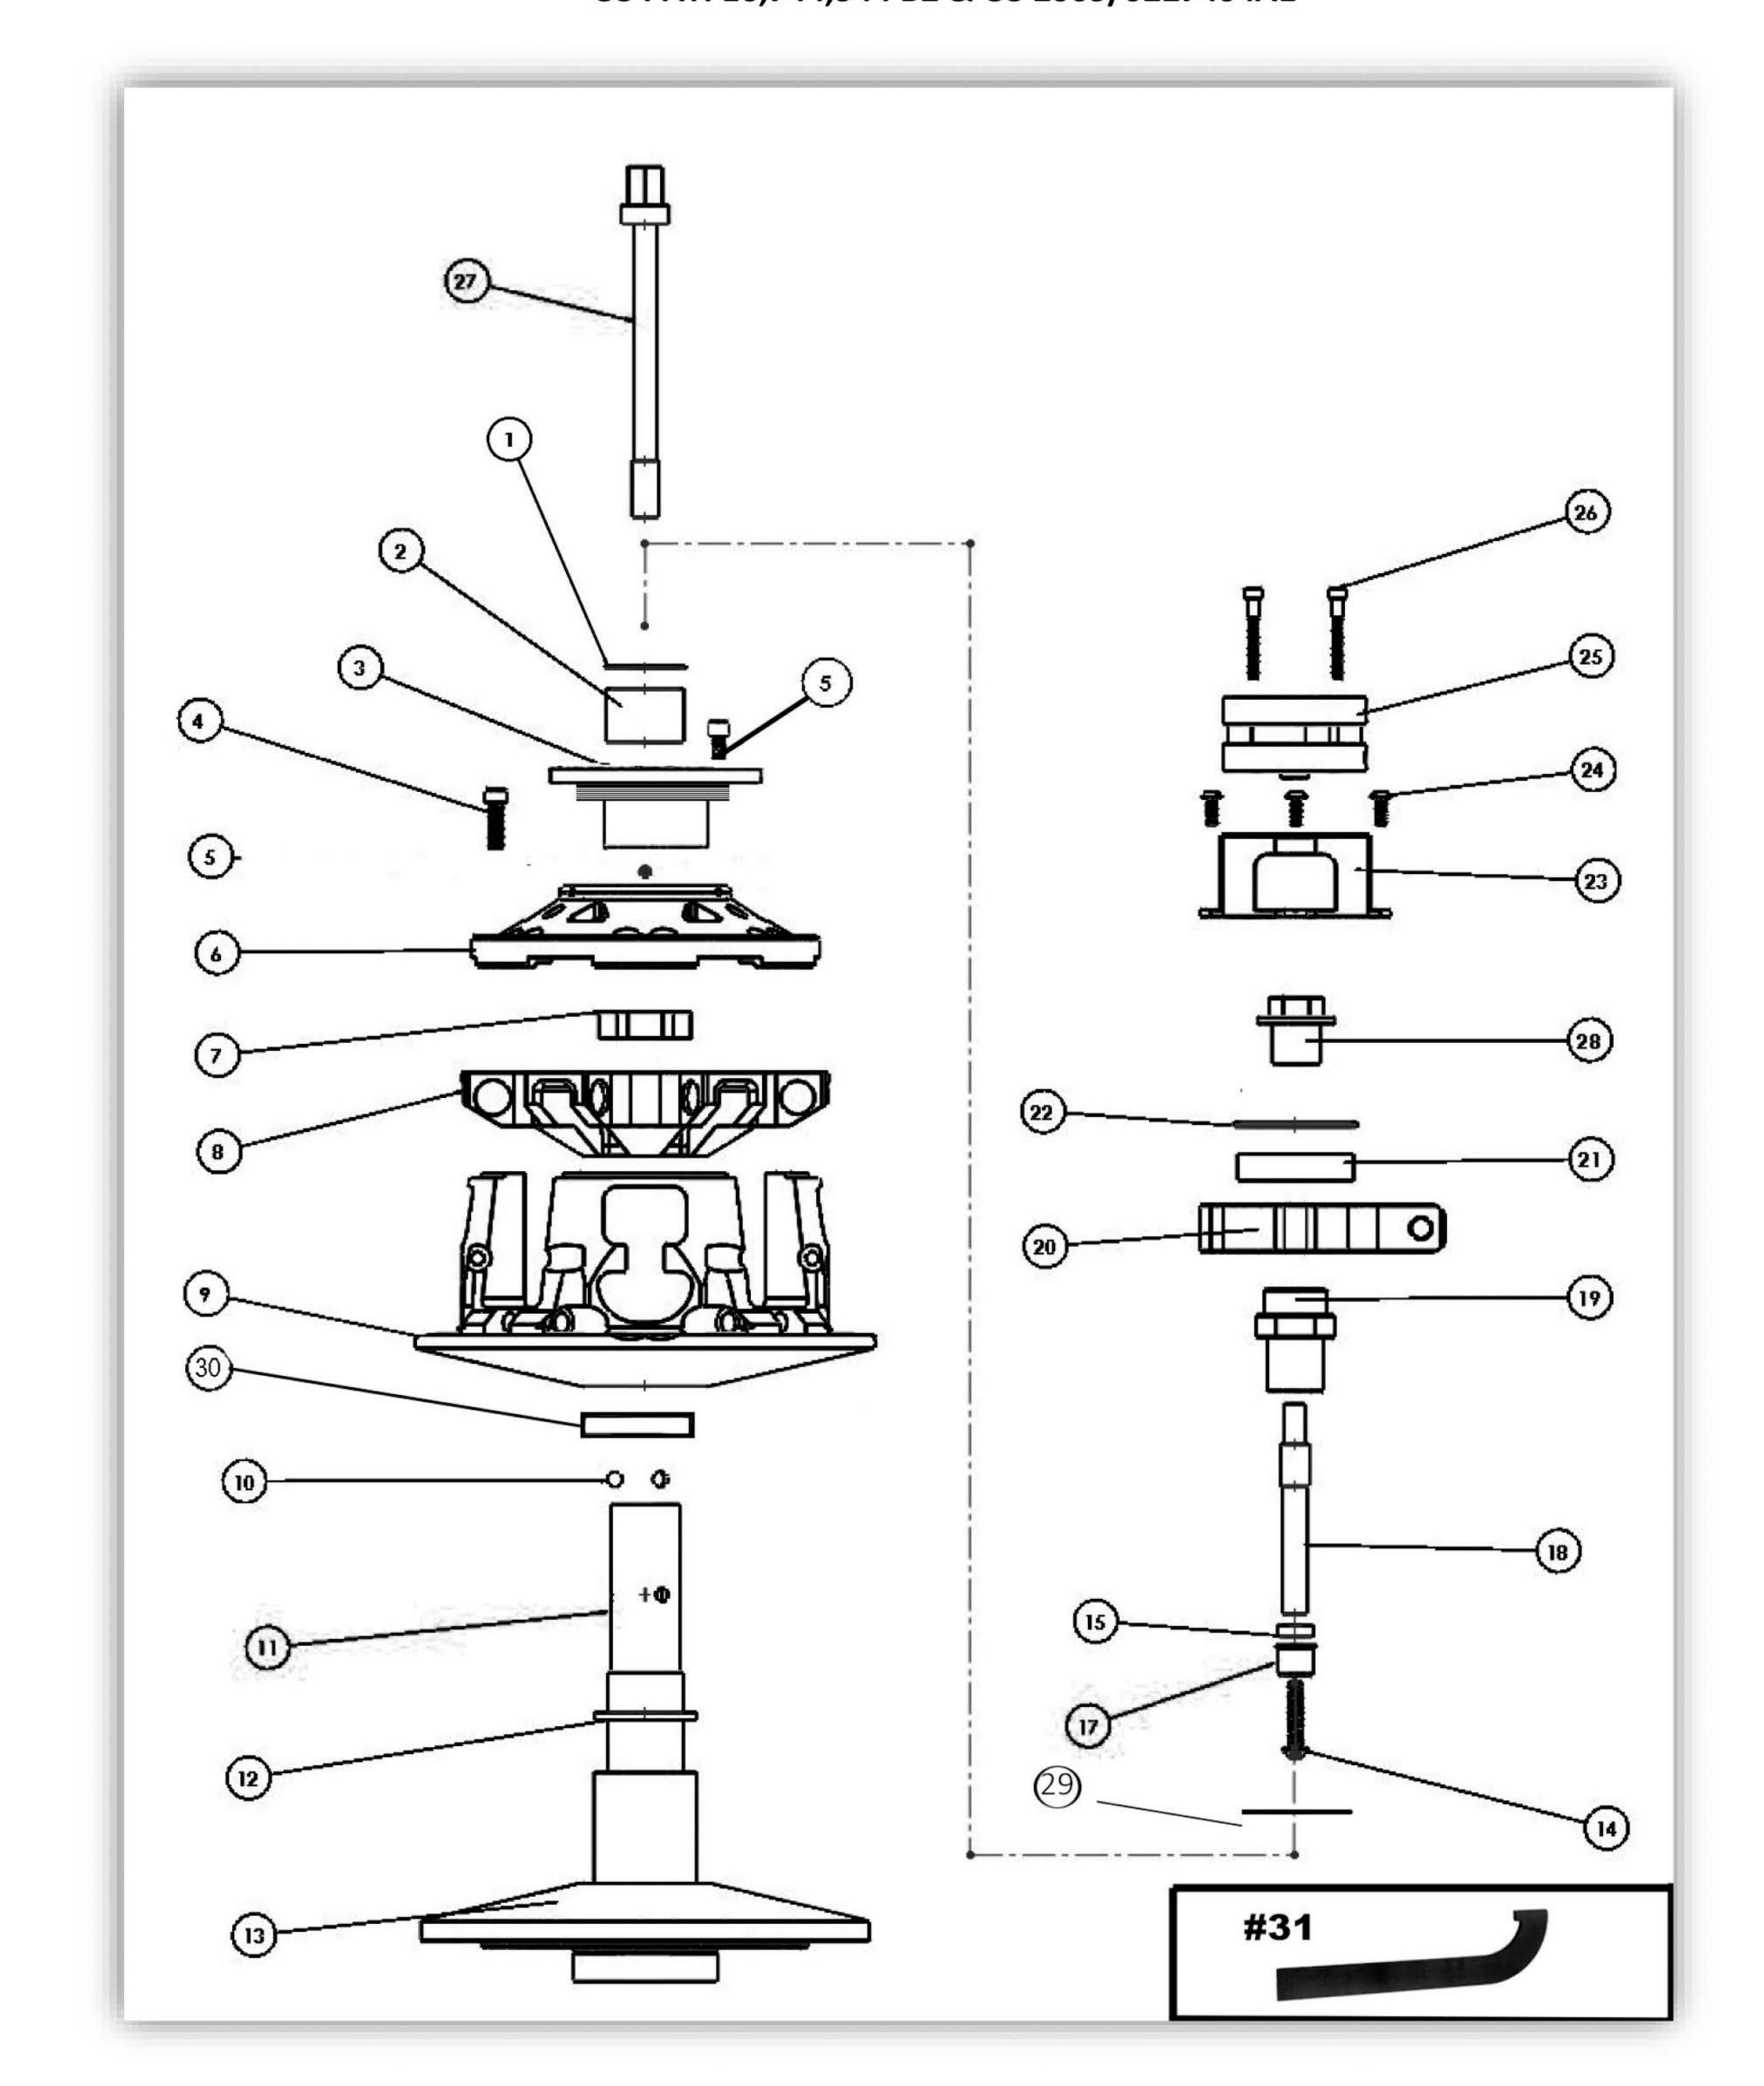

# STM POWERSPORTS SM SM STM POWERSPORTS SM SM STM POWERSPORTS SM

RAGE 8 35MM STD

STM Powersports Pneumatic Primary Clutch Part Number 1001453 US PAT. 10,744,944 B2 & US 2009/0227404A1

## RAGE 8 35MM STD

STM Powersports Pneumatic Primary Clutch Part Number 1001453