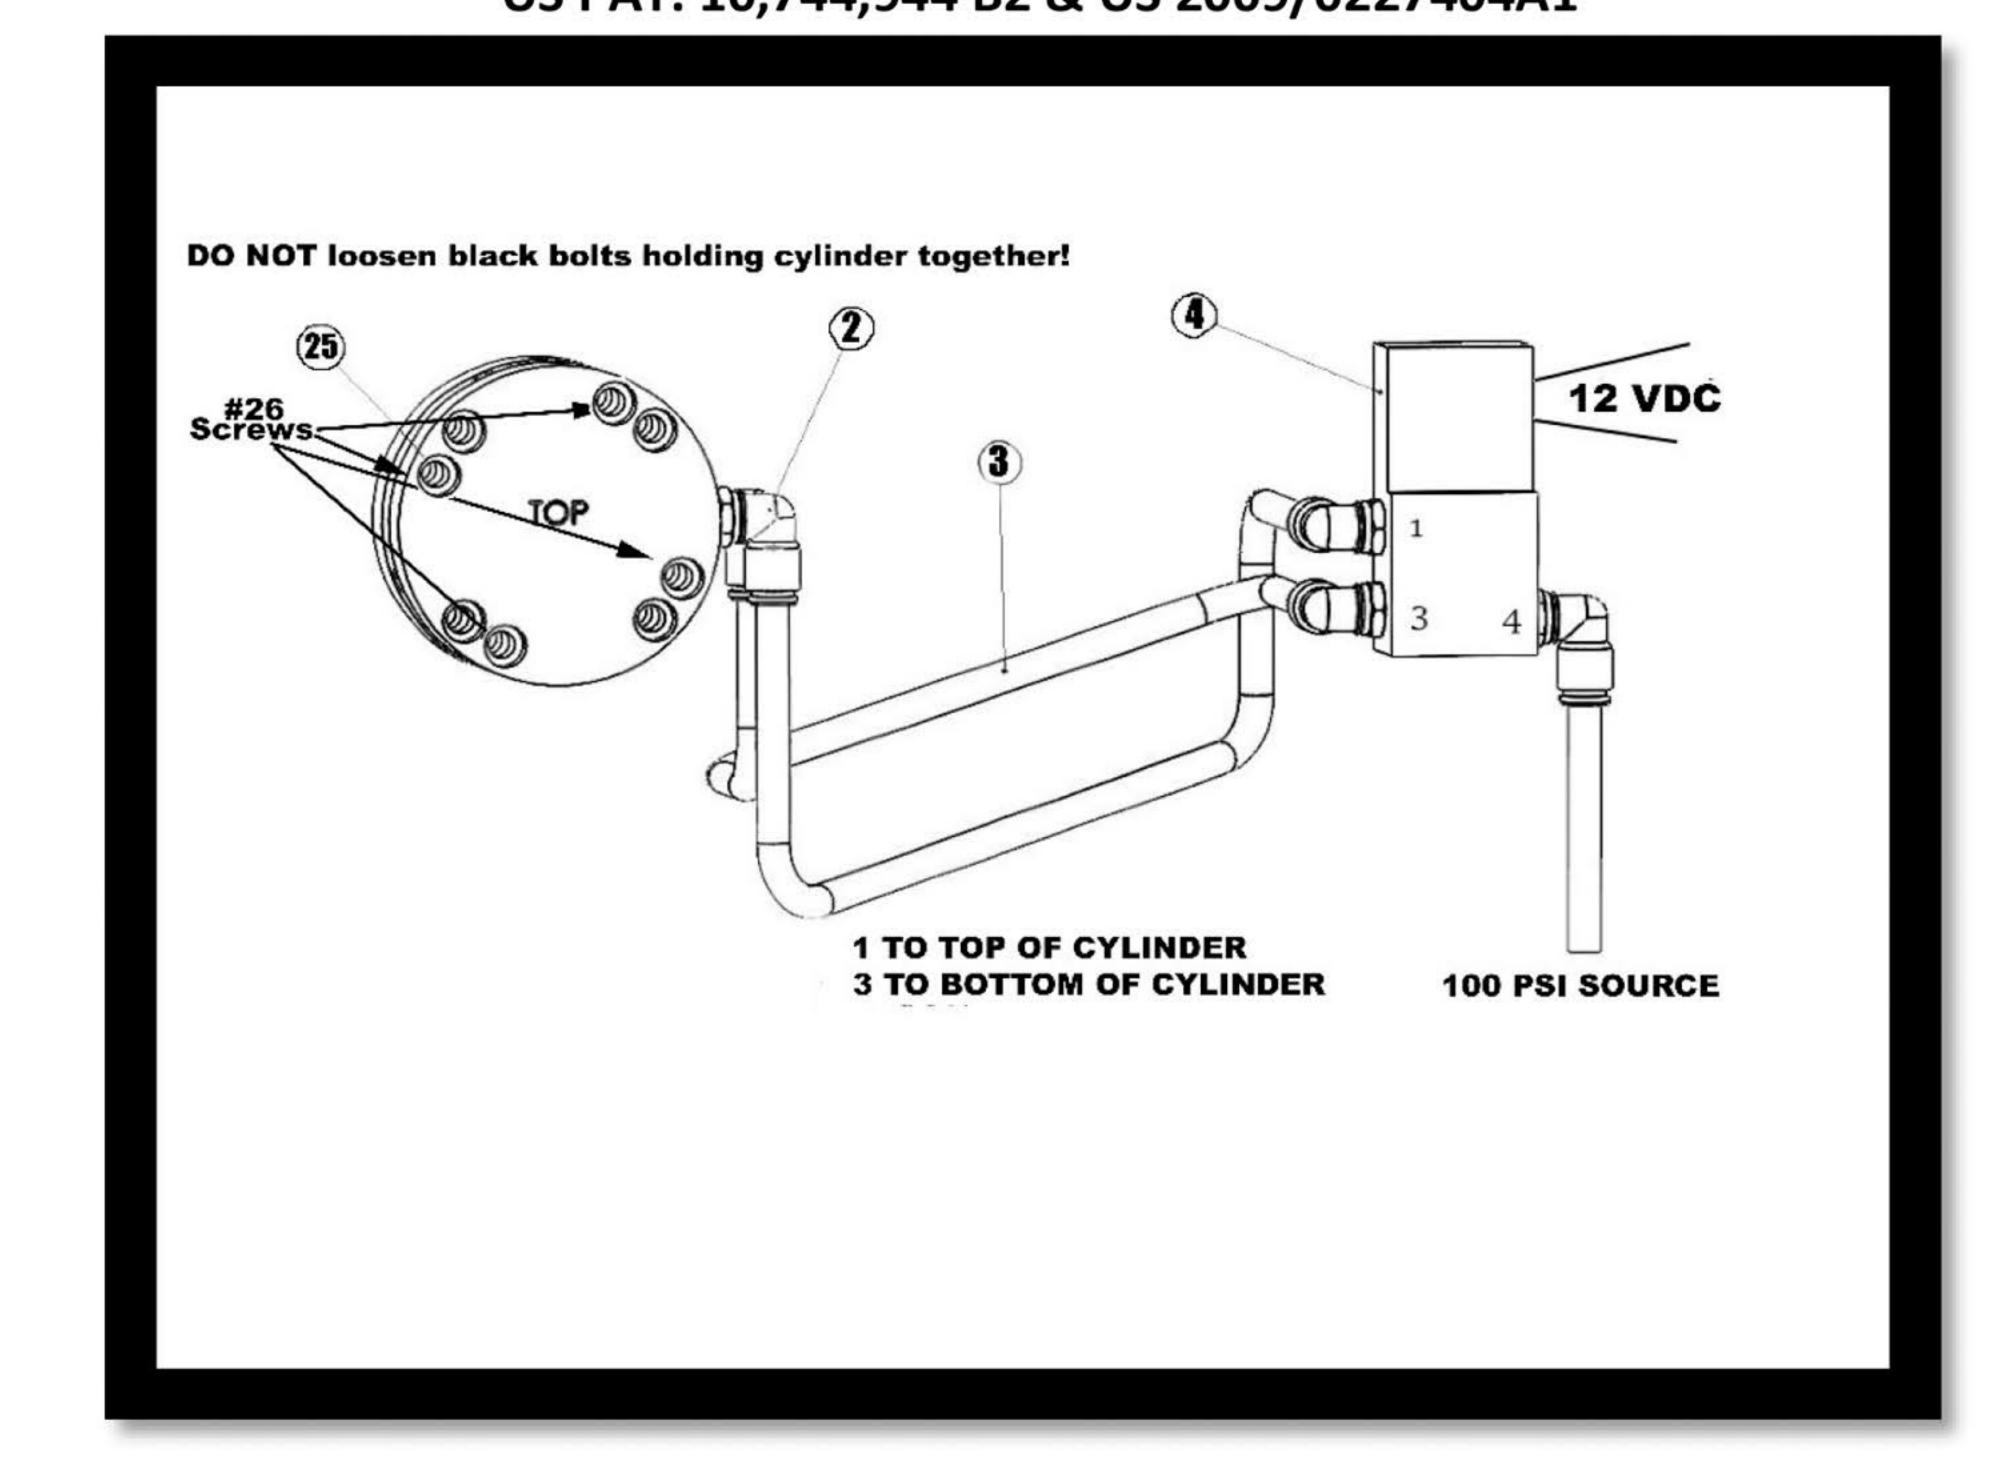

# STM POWERSPORTS SM SM STM POWERSPORTS SM SM STM POWERSPORTS SM

RAGE 8 35MM STD

STM Powersports Pneumatic Primary Clutch Part Number 1001453 US PAT. 10,744,944 B2 & US 2009/0227404A1

## RAGE 8 35MM STD

STM Powersports Pneumatic Primary Clutch Part Number 1001453