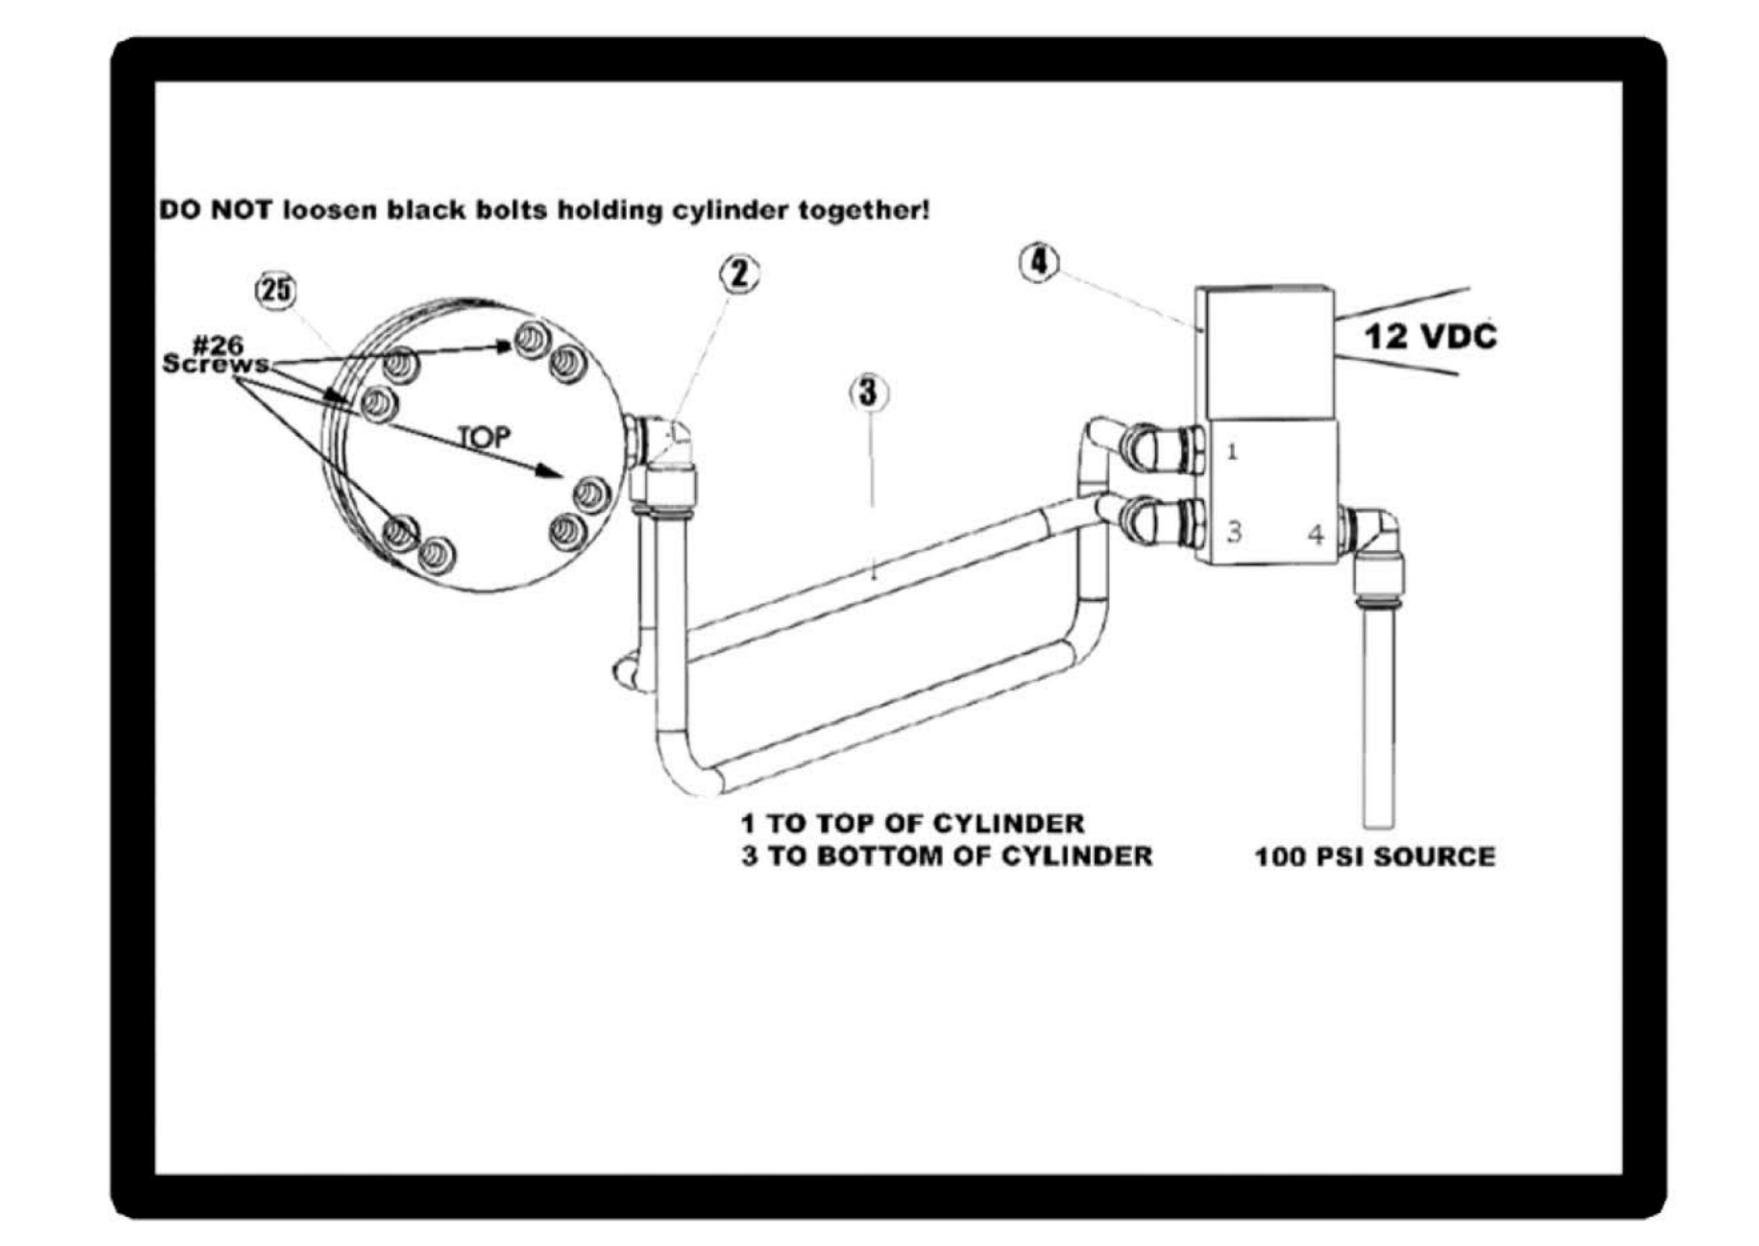

## STM POWERSPORTS

RAGE 4 30MM HD

STM Powersports Pneumatic Primary Clutch Part Number 1001459

US PAT 10,744,944 B2

## STM POWERSPORTS

RAGE 4 30MM HD

RAGE 4 30MM HD

STM Powersports Pneumatic Primary Clutch Part Number 1001459 US PAT 10.744.944 B2

| It             |
|----------------|
|                |
|                |
|                |
|                |
|                |
|                |
|                |
|                |
|                |
|                |
|                |
|                |
|                |
|                |
|                |
|                |
| 2              |
|                |
|                |
|                |
|                |
|                |
|                |
|                |
|                |
|                |
|                |
| 10             |
| 10<br>10<br>10 |
| 10             |
|                |
| 10             |
| 10<br>10       |
| 10             |