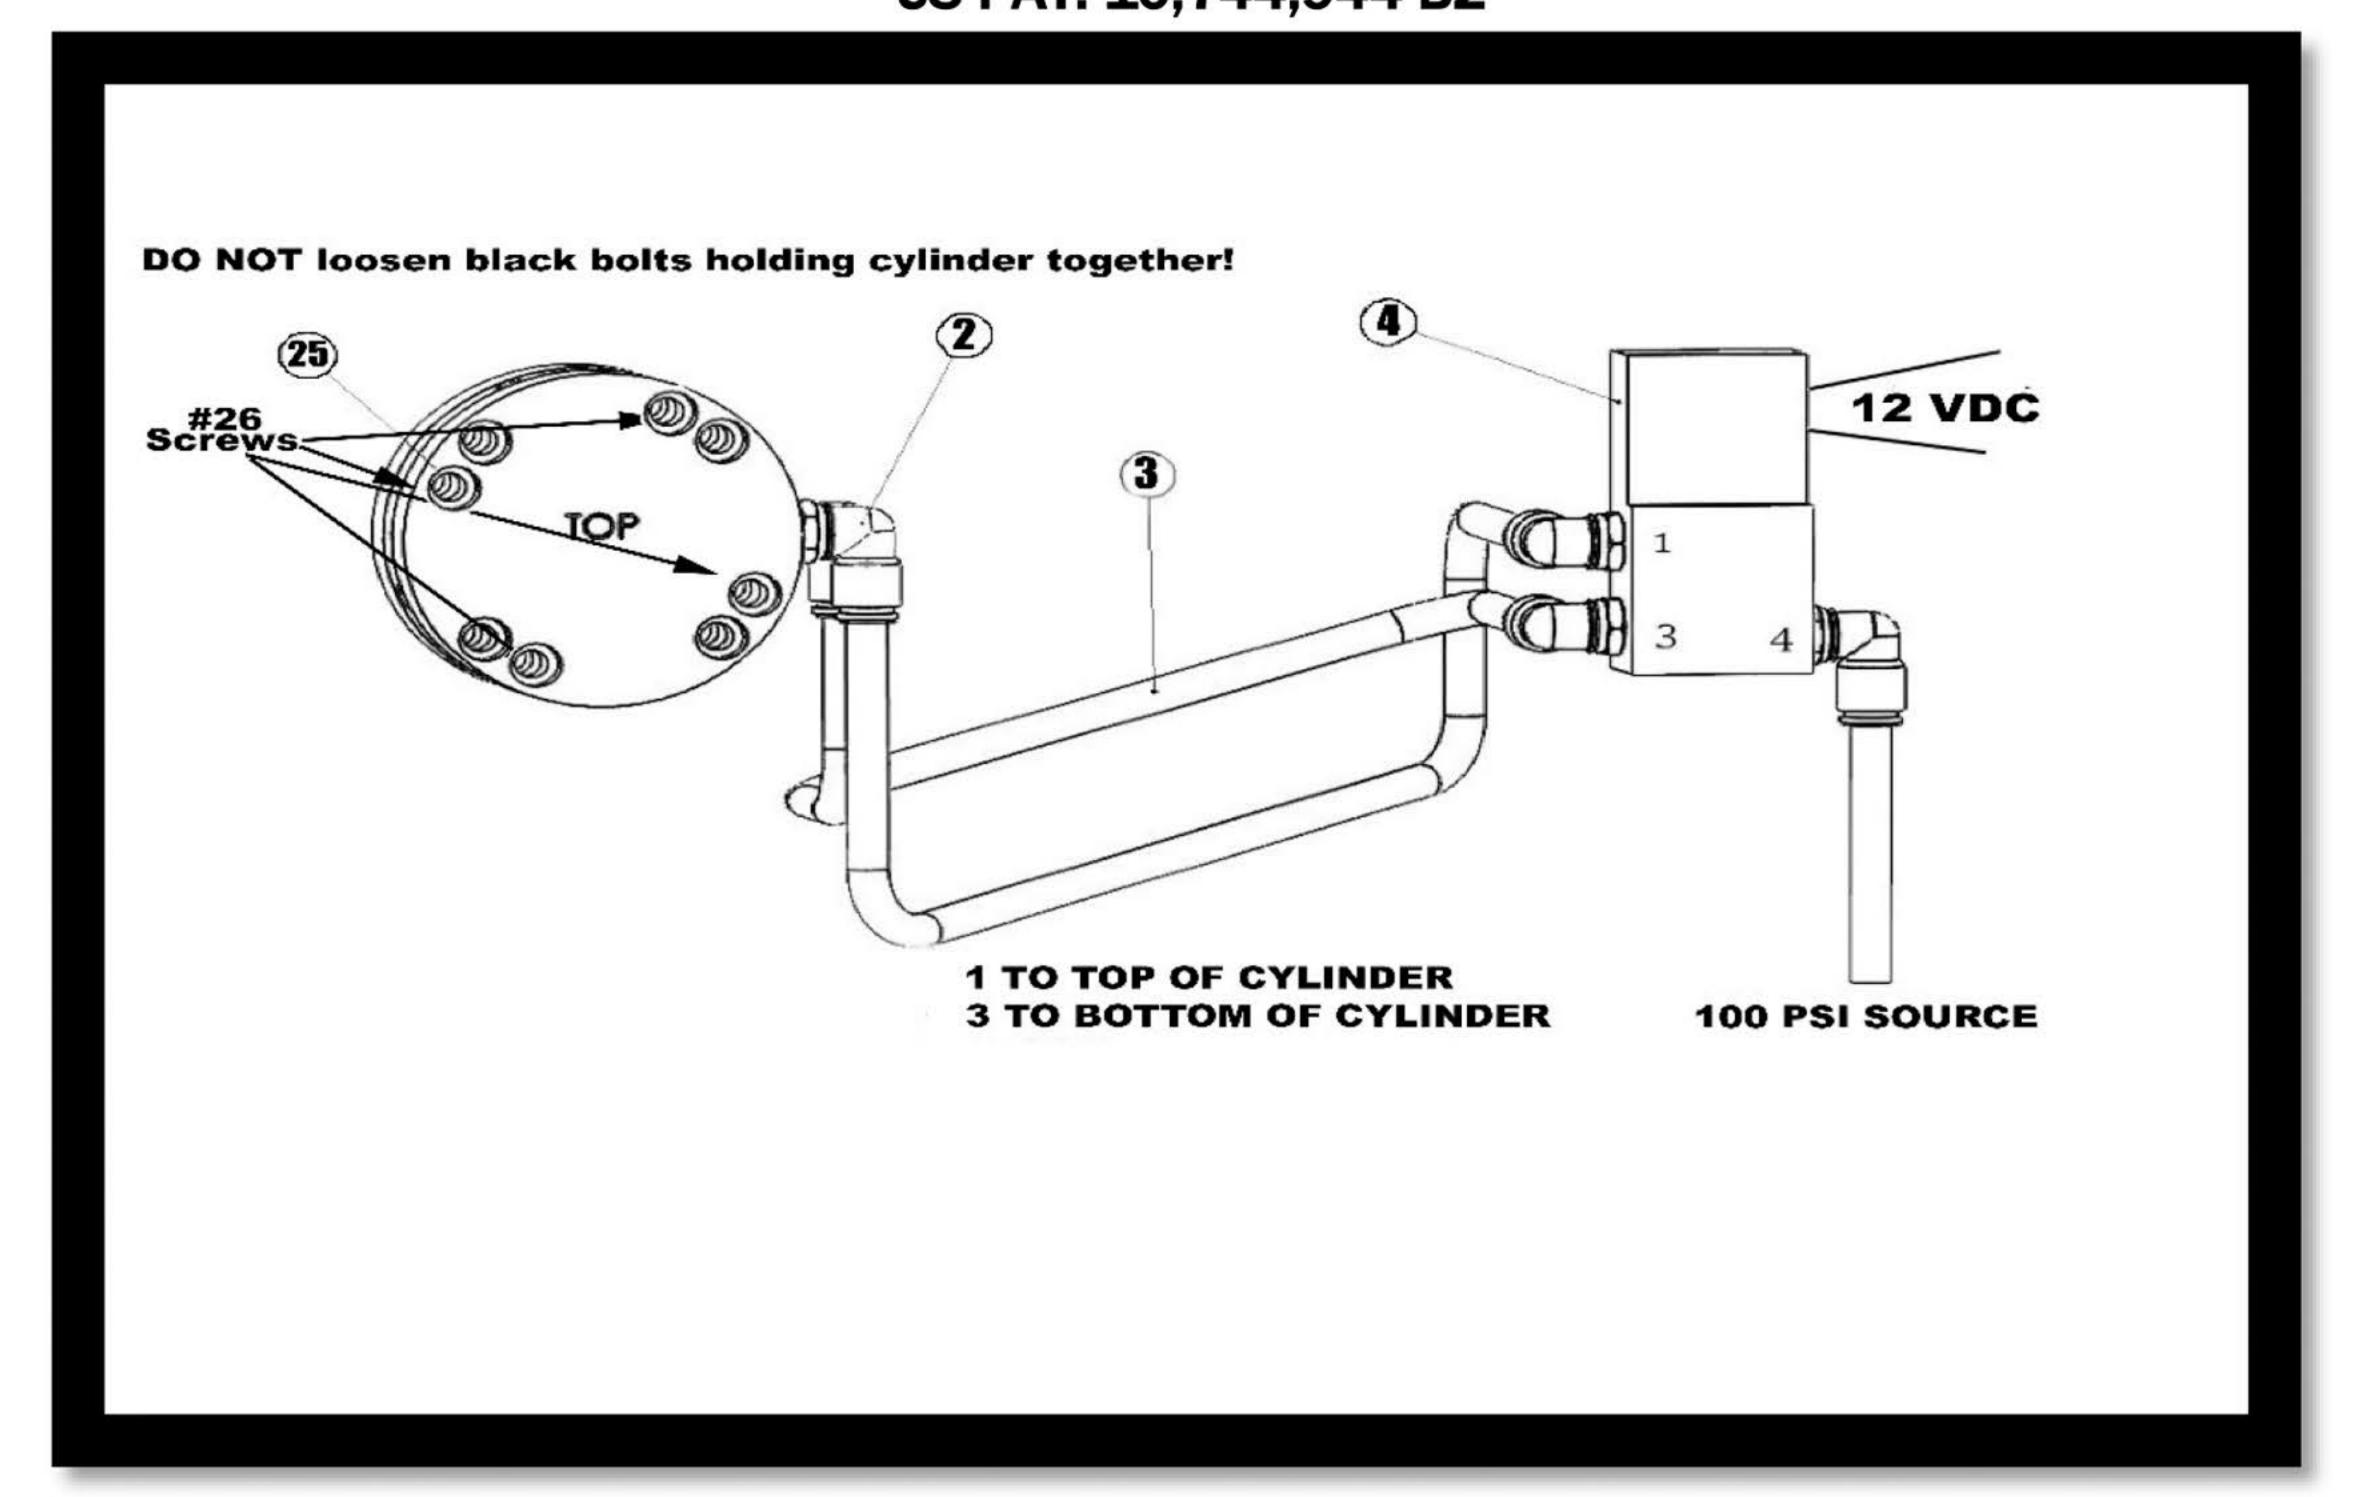

2 | Page

STM Powersports

| ITEM # | PART NUMBER   | DESCRIPTION                        | QTY   |
|--------|---------------|------------------------------------|-------|
| 25     | C24005D       | Pneumatic Primary Cylinder         | 1     |
| 2      | ME14-18N      | Pneumatic Primary Air Tube Fitting | 5     |
| 3      | PT 14-316 NAT | Pneumatic Primary Air Tubing       | 10 FT |
| 4      | MSC-05681499  | Pneumatic Primary Air Valve        | 1     |