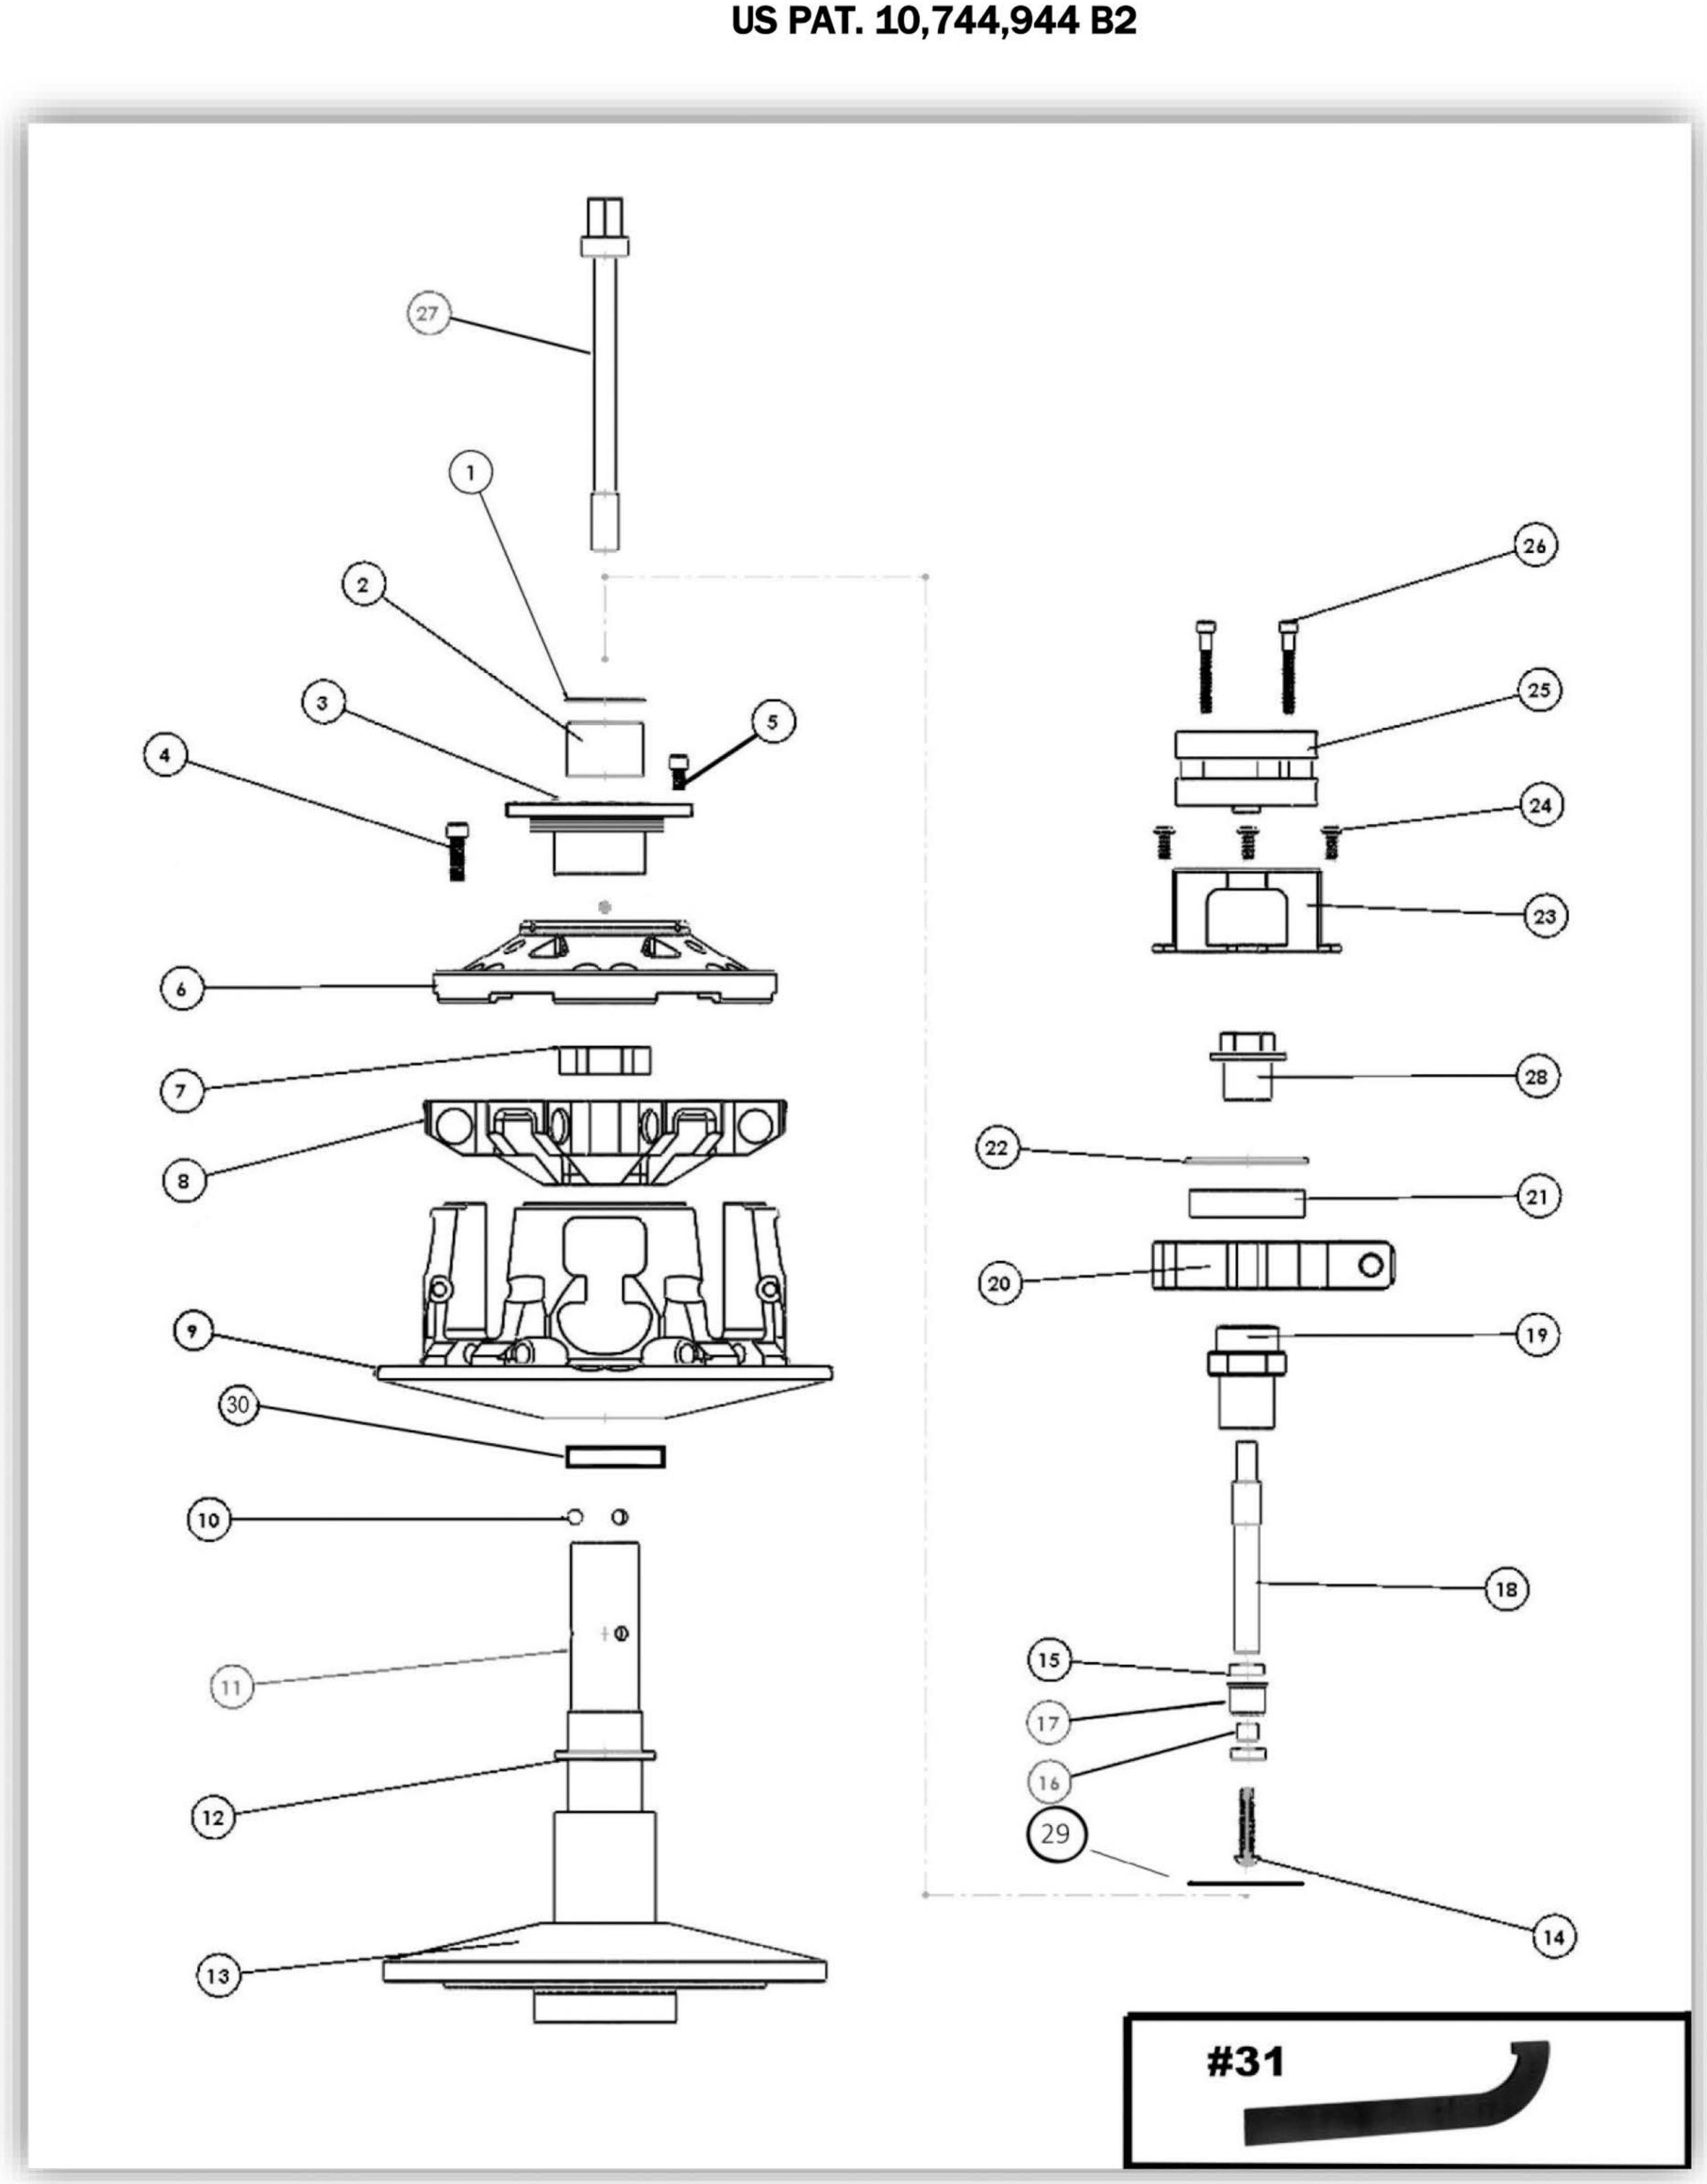

## **STM POWERSPORTS**

RAGE 4 30MM STD

STM Powersports Pneumatic Primary Clutch Part Number 1001461 LIS PAT 10 744 944 R2

| US PAT. 10,744,944 B2 |                                         |                                                       |                                                                                            |                                                                |                                                 |          |  |
|-----------------------|-----------------------------------------|-------------------------------------------------------|--------------------------------------------------------------------------------------------|----------------------------------------------------------------|-------------------------------------------------|----------|--|
| Item No.              | Part Number                             |                                                       |                                                                                            |                                                                | Description                                     | Qty.     |  |
| 1                     | VH131                                   |                                                       |                                                                                            | Bushing Retaining Clip                                         |                                                 |          |  |
| 2                     | 1816                                    |                                                       |                                                                                            | Bu                                                             | shing for Cover Stop                            | 1        |  |
| 3                     | 1001564                                 |                                                       |                                                                                            | Pneumatic Primary Cover Stop-SHCS Style                        |                                                 |          |  |
| 4                     | 1001095                                 | Snov                                                  | vmo                                                                                        | bile Primary 4 & 8 Arm Cover Screw Set (Torque to 125 in/lbs.) |                                                 |          |  |
| 5                     | 92196A534                               |                                                       | <sup>1</sup> / <sub>4</sub> "-20 x <sup>5</sup> / <sub>16</sub> " SCHS Screw for Pneumatic |                                                                |                                                 | 3        |  |
| 6                     | 1001581                                 |                                                       | Pneumatic Rage 4 & 8 STD Lock Up Primary Cover                                             |                                                                |                                                 | 1        |  |
| 7                     | 3001005                                 |                                                       | Spid                                                                                       | ler Nut Rage P                                                 | rimary (Torque to 550 ft/lbs. use red Loctite®) | 1        |  |
| 8                     | 1001265                                 | 4 Ar                                                  | Arm Snowmobile Spider (Torque to 500 ft/lbs. use green 638 Loctite®)                       |                                                                |                                                 | 1        |  |
| 9                     | 1001462                                 | Ra                                                    | Rage 4 30/35mm STD Pneumatic Clutch Movable Sheave                                         |                                                                |                                                 | 1        |  |
| 10                    | 9670K23                                 |                                                       | Pneumatic Primary Steel Lock Up Ball                                                       |                                                                |                                                 | 6        |  |
| 11                    | 1001335 – sold only with line 13        |                                                       | Pneumatic 30mm Post                                                                        |                                                                |                                                 | 1        |  |
| 12                    | 1001527                                 |                                                       | Belt Shim for Primary's with 1.875" Dia. Post                                              |                                                                |                                                 | 1        |  |
| 13                    | 1001336 – sold only with line 11        |                                                       | Pneumatic Fixed Sheave Blank                                                               |                                                                |                                                 | 1        |  |
| 14                    | 91255A275                               |                                                       | Plunger Retaining Screw 10-32 x 1.5 BHCS                                                   |                                                                |                                                 | 1        |  |
| 15                    | R32RS                                   |                                                       | Pneumatic Clutch Plunger Bearing                                                           |                                                                |                                                 | 2        |  |
| 16                    | 1001312                                 |                                                       | Pneumatic Lock Up Plunger Bearing Spacer                                                   |                                                                |                                                 | 1        |  |
| 17                    | 1001280                                 |                                                       | Pneumatic Primary Plunger                                                                  |                                                                |                                                 | - 1      |  |
| 18                    | 1001293                                 |                                                       | Pneumatic Primary Plunger Shaft                                                            |                                                                |                                                 | - 1      |  |
| 19                    | 1001200                                 | Pneumatic Primary Bearing Base (Torque to 75 ft/lbs.) |                                                                                            |                                                                |                                                 | 1        |  |
| 20                    | 1001230                                 | Pneumatic Primary Bearing Block                       |                                                                                            |                                                                |                                                 | 1        |  |
| 20                    | R18-2RS                                 |                                                       |                                                                                            |                                                                |                                                 | 1        |  |
| 21                    | 91985A261                               |                                                       | Pneumatic Primary Bearing Block Bearing                                                    |                                                                |                                                 |          |  |
|                       |                                         |                                                       | Pneumatic Primary Bearing Block Bearing Snap Ring                                          |                                                                |                                                 | 1        |  |
| 23                    | 1001292                                 | Dura                                                  | Pneumatic Primary Cylinder Mount                                                           |                                                                |                                                 |          |  |
| 24                    | 91306A345                               |                                                       | neumatic Clutch #10-24 x 5/8 BHCS Button Head Screw Set                                    |                                                                |                                                 | 4        |  |
| 26                    | 91251A351                               |                                                       | neumatic Clutch #10-32 x 1.5 SHCS Socket Head Screw Set                                    |                                                                |                                                 | 4        |  |
| 27                    | 1001449                                 | 1/2-2                                                 | 1/2-20 x 3.965" Pneumatic Primary Clutch Bolt (Torque to 80 ft/lbs.)                       |                                                                |                                                 | 1        |  |
| 28                    | 1001291                                 |                                                       | Pneumatic Primary Bearing Bolt (Torque to 60 ft/lbs.)                                      |                                                                |                                                 | 1        |  |
| 29                    | 1001173                                 | Rage Primary Quick Adjust Shim .030                   |                                                                                            |                                                                | 1                                               |          |  |
| 30                    | 3012.62                                 | Movable Sheave Bushing w/VH225 Retaining Clip         |                                                                                            |                                                                |                                                 | 1        |  |
| 31                    | 1001501                                 |                                                       | Pneumatic Primary Cover Stop Spanner Tool                                                  |                                                                |                                                 |          |  |
|                       | The following parts are                 | include                                               | ed b                                                                                       | ut NOT SHOW                                                    | N on the breakdown:                             |          |  |
| 1001498               | Pneu. Primary Clutch Puller 30mm        |                                                       | 1                                                                                          | 1001032                                                        | Rage 4 & 8 Spanner Tool                         | 1        |  |
| 1001091               | TRA Spring Spacer                       |                                                       | 2                                                                                          | 1001580                                                        | Pneumatic Clutch Cover Holding Tool             | 1        |  |
| 1001569               | Pneu. Primary Compression Tool          |                                                       | 1                                                                                          | 2018 20000000 13 200 000 0000 0                                |                                                 | 9.05 La  |  |
| 001651                | Composite Roller-Bushing Style Pin Roll | er                                                    | 1                                                                                          | 1001094                                                        | Rage Primary Cam Arm Positioning                | 1        |  |
|                       | Kit for Rage 4 & 8 Spider Non-Wide      |                                                       |                                                                                            |                                                                | Adjustment Set Screw Set                        |          |  |
|                       | Conversion Pin Options (not             | -                                                     | only                                                                                       | · · · · · · · · · · · · · · · · · · ·                          |                                                 |          |  |
| 1001319               | 5/16" Fixed Pin for .570 Wide Weig      | ght                                                   |                                                                                            | 1001320                                                        | 5/16" Non-Fixed Pin for .570 Wide N             | <b>.</b> |  |
| 1001321               | 5/16" Fixed Pin for .470 Wide Weight    |                                                       |                                                                                            | 1001322                                                        | 5/16" Non-Fixed Pin for .470 Wide \             | Weight   |  |
| 1001326               | 8MM Pin for Yamaha Weights              |                                                       |                                                                                            |                                                                |                                                 |          |  |