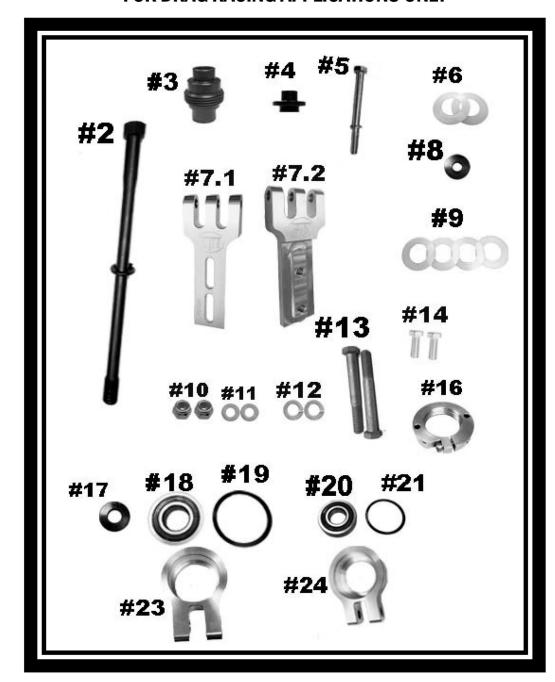

### FOR DRAG RACING APPLICATIONS ONLY

| Item# | Quantity | Description                                             |                                               |                                                |                                               |                                       | Part Number     |                                                 |  |
|-------|----------|---------------------------------------------------------|-----------------------------------------------|------------------------------------------------|-----------------------------------------------|---------------------------------------|-----------------|-------------------------------------------------|--|
| 2     | 1        | Primary Clutch Bolt & Lock Washer (Torque to 60 ft/lbs) |                                               |                                                |                                               |                                       | 1001193         |                                                 |  |
| 3     | 1        | Screw-On 30mm Adjuster Base                             |                                               |                                                |                                               |                                       | 1001194         |                                                 |  |
|       |          |                                                         | 11-14 XP 900<br>WIDE BELT CONV                | 14-15 XP 1000<br>WIDE BELT CONV                | 16-22 XP 1000<br>WIDE BELT CONV               | 16-20 XP-π                            | JRBO            | 21 + XP-TURBO,<br>TURBO S, PRO XP               |  |
| 4     | 1        | Secondary<br>Bearing Post                               | 2001089                                       | 2001089                                        | 4001131                                       | 200122                                | .8              | 2001292                                         |  |
| 5     | 1        | Secondary<br>Retaining Bolt &<br>Lock Washer            | M10-1.25x90mm<br>HHCS<br>Torque to 60 ft/lbs. | M10-1.25X130mm<br>HHCS<br>Torque to 60 ft/lbs. | M10-1.25x90mm<br>HHCS<br>Torque to 60 ft/lbs. | 100161<br>M10-1.25x12<br>Torque to 60 | 20mm            | 2001293<br>M8-1.25x100mm<br>Torque to 26 ft/lbs |  |
| 6     | 2        |                                                         |                                               | .030 Shim                                      |                                               |                                       |                 | 1001173                                         |  |
| 7.1   | 1        | 10.5" Center to Center Lower Bracket                    |                                               |                                                |                                               |                                       | 1001484         |                                                 |  |
| 7.2   | 1        | 10.5" Center to Center Upper Bracket                    |                                               |                                                |                                               |                                       | 1001485         |                                                 |  |
| 8     | 1        | Secondary Retaining Washer                              |                                               |                                                |                                               |                                       | 1001219         |                                                 |  |
| 9     | 4        | .060 Shim                                               |                                               |                                                |                                               |                                       | 1001172         |                                                 |  |
| 10    | 2        | Flanged Nyloc Nut for Bracket Adjustment                |                                               |                                                |                                               |                                       | 3/8-16-NYLOCNUT |                                                 |  |
| 11    | 2        | 3/8" Flat Washer                                        |                                               |                                                |                                               |                                       | 3/8FW           |                                                 |  |
| 12    | 2        | 3/8" Lock Washer                                        |                                               |                                                |                                               |                                       | 3/8LW           |                                                 |  |
| 13    | 2        | Bracket to Bearing Carrier Bolt                         |                                               |                                                |                                               |                                       |                 | 3/8-16x3                                        |  |
| 14    | 2        | Bracket Length Adjustment Bolt                          |                                               |                                                |                                               |                                       |                 | 3/8-16x1" HHCS                                  |  |
| 16    | 1        | Belt Spacing Adjuster Nut                               |                                               |                                                |                                               |                                       |                 | 1001171                                         |  |
| 17    | 1        | Primary Bolt Retaining Washer                           |                                               |                                                |                                               |                                       |                 | 1001180                                         |  |
| 18    | 1        | Primary Post Bearing                                    |                                               |                                                |                                               |                                       | 1001469         |                                                 |  |
| 19    | 1        | Primary Post Bearing Retaining Snap Ring                |                                               |                                                |                                               |                                       | 91985A251       |                                                 |  |
| 20    | 1        | Secondary Post Bearing                                  |                                               |                                                |                                               |                                       | 1001470         |                                                 |  |
| 21    | 1        | Secondary Post Bearing Retaining Snap Ring              |                                               |                                                |                                               |                                       | 91985A231       |                                                 |  |
| 23    | 1        | Primary Post Bearing Carrier                            |                                               |                                                |                                               |                                       | 1001159         |                                                 |  |
| 24    | 1        | Secondary Post Bearing Carrier                          |                                               |                                                |                                               |                                       |                 | 1001160                                         |  |