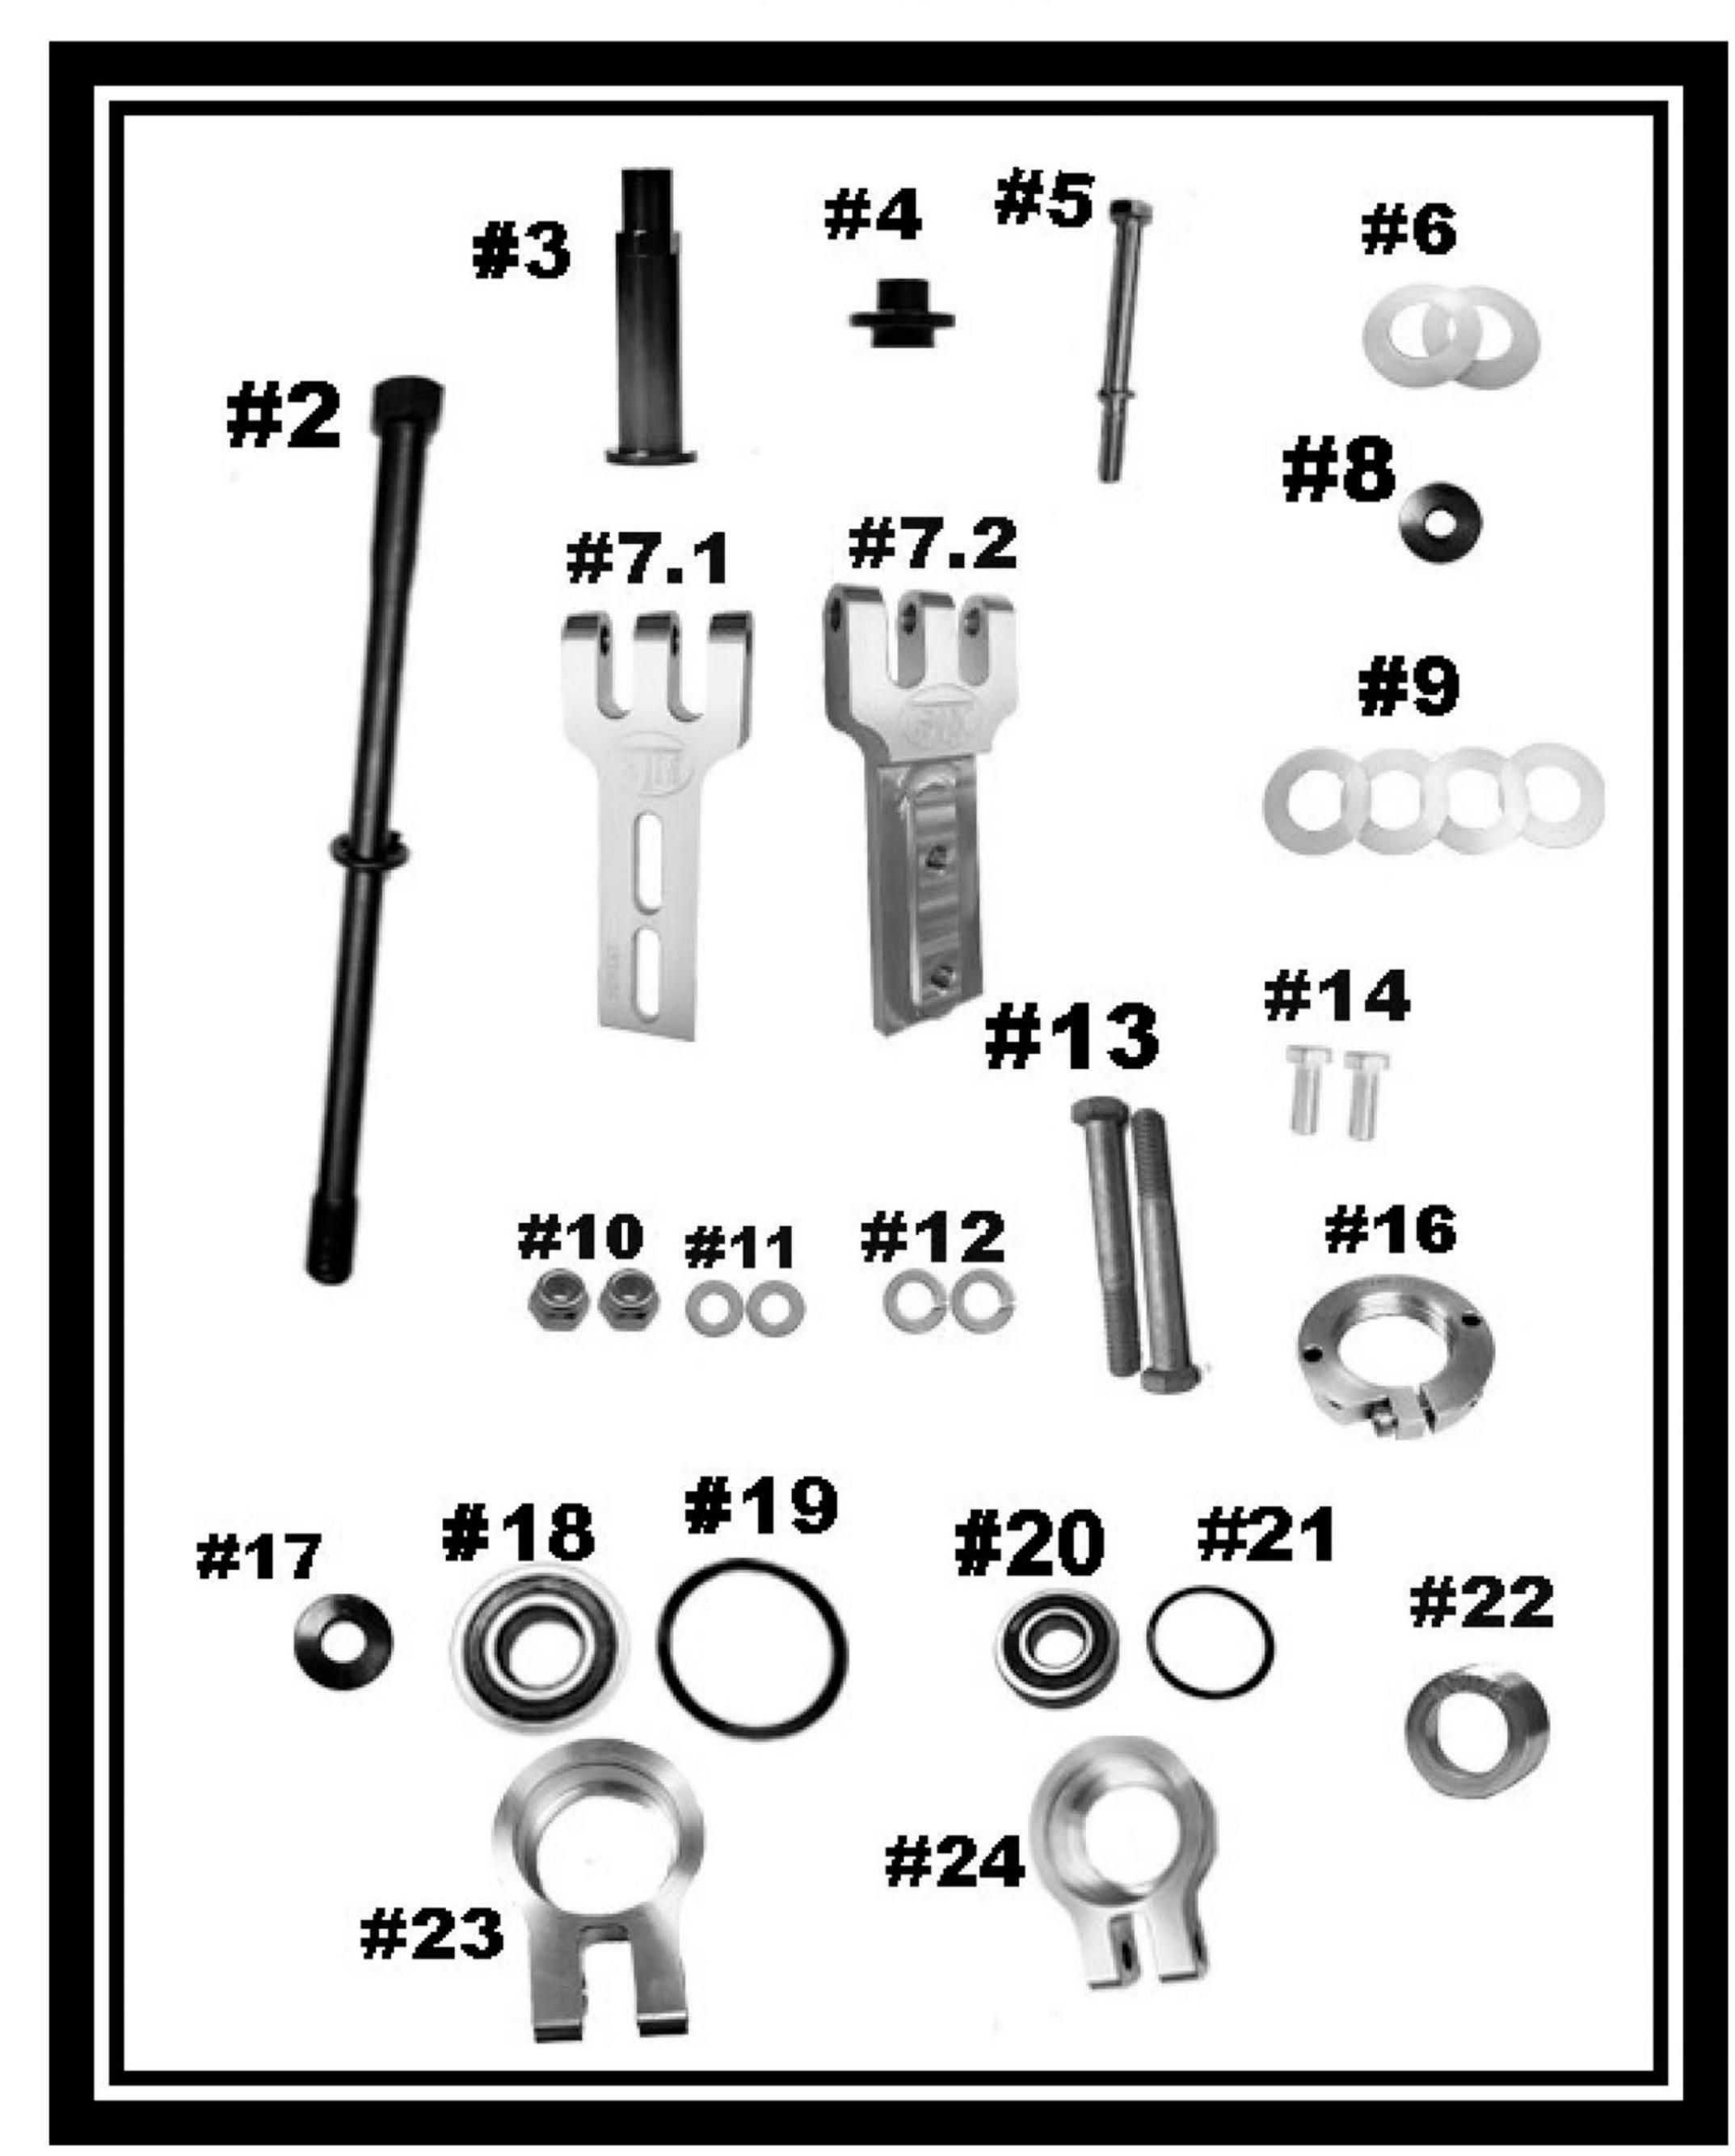

## **Tied Clutch Brace**

For Quick Change Primary HD 35mm

Part# 1001496

FOR DRAG RACING APPLICATIONS ONLY

### Tied Clutch Brace for Quick Change Primary HD 35MM Part# 1001496

| Item #                         | Quantity | Description                                |                        | Part Number            |
|--------------------------------|----------|--------------------------------------------|------------------------|------------------------|
| 2                              | 1        | Primary Clutch Bolt & Lock Washer          |                        | Per application        |
| 3                              | 1        | Quick Change Sleeve 35mm                   |                        | 1001145                |
| 4                              | 1        | Secondary Bearing Post                     |                        | Per application        |
| 5                              | 1        | Secondary Retaining Bolt & Lock Washer     |                        | Per application        |
| 6                              | 2        | .030 Shim                                  |                        | 1001173                |
| BRACKETS - Only 1 Size is Used |          |                                            |                        |                        |
|                                |          | 10.5" Center to Center                     | 11.5" Center to Center | 12.5" Center to Center |
| 7.1 - Lower                    |          | 1001484                                    | 1001486                | 1001528                |
| 7.2 - Upper                    |          | 1001485                                    | 1001487                | 1001529                |
| 8                              | 1        | Secondary Retaining Washer for M10 Bolt    |                        | 1001219                |
|                                | or       | For M8 Bolt                                |                        | 1001217                |
| 9                              | 4        | .060 Shim                                  |                        | 1001172                |
| 10 2                           |          | Flanged Nyloc Nut for Bracket Adjustment   |                        | 3/8-16-                |
|                                |          |                                            |                        | NYLOCNUT               |
| 11                             | 2        | 3/8" Flat Washer                           |                        | 3/8FW                  |
| 12                             | 2        | 3/8" Lock Washer                           |                        | 3/8LW                  |
| 13                             | 2        | Bracket to Bearing Carrier Bolt            |                        | 3/8-16x3               |
| 14                             | 2        | Bracket Length Adjustment Bolt             |                        | 3/8-16x1 HHCS          |
| 16                             | 1        | Belt Spacing Adjuster Nut                  |                        | 1001171                |
| 17                             | 1        | Primary Bolt Retaining Washer              |                        | 1001180                |
| 18                             | 1        | Primary Post Bearing                       |                        | 1001469                |
| 19                             | 1        | Primary Post Bearing Retaining Snap Ring   |                        | WHM-200                |
| 20                             | 1        | Secondary Post Bearing                     |                        | 1001470                |
| 21                             | 1        | Secondary Post Bearing Retaining Snap Ring |                        | g WHM-195              |
| 22                             | 1        | Bearing Brace Belt Spacing Adjuster Base   |                        | 1001179                |
| 23                             | 1        | Primary Post Bearing Carrier               |                        | 1001159                |
| 24                             | 1        | Secondary Pos                              | 1001160                |                        |