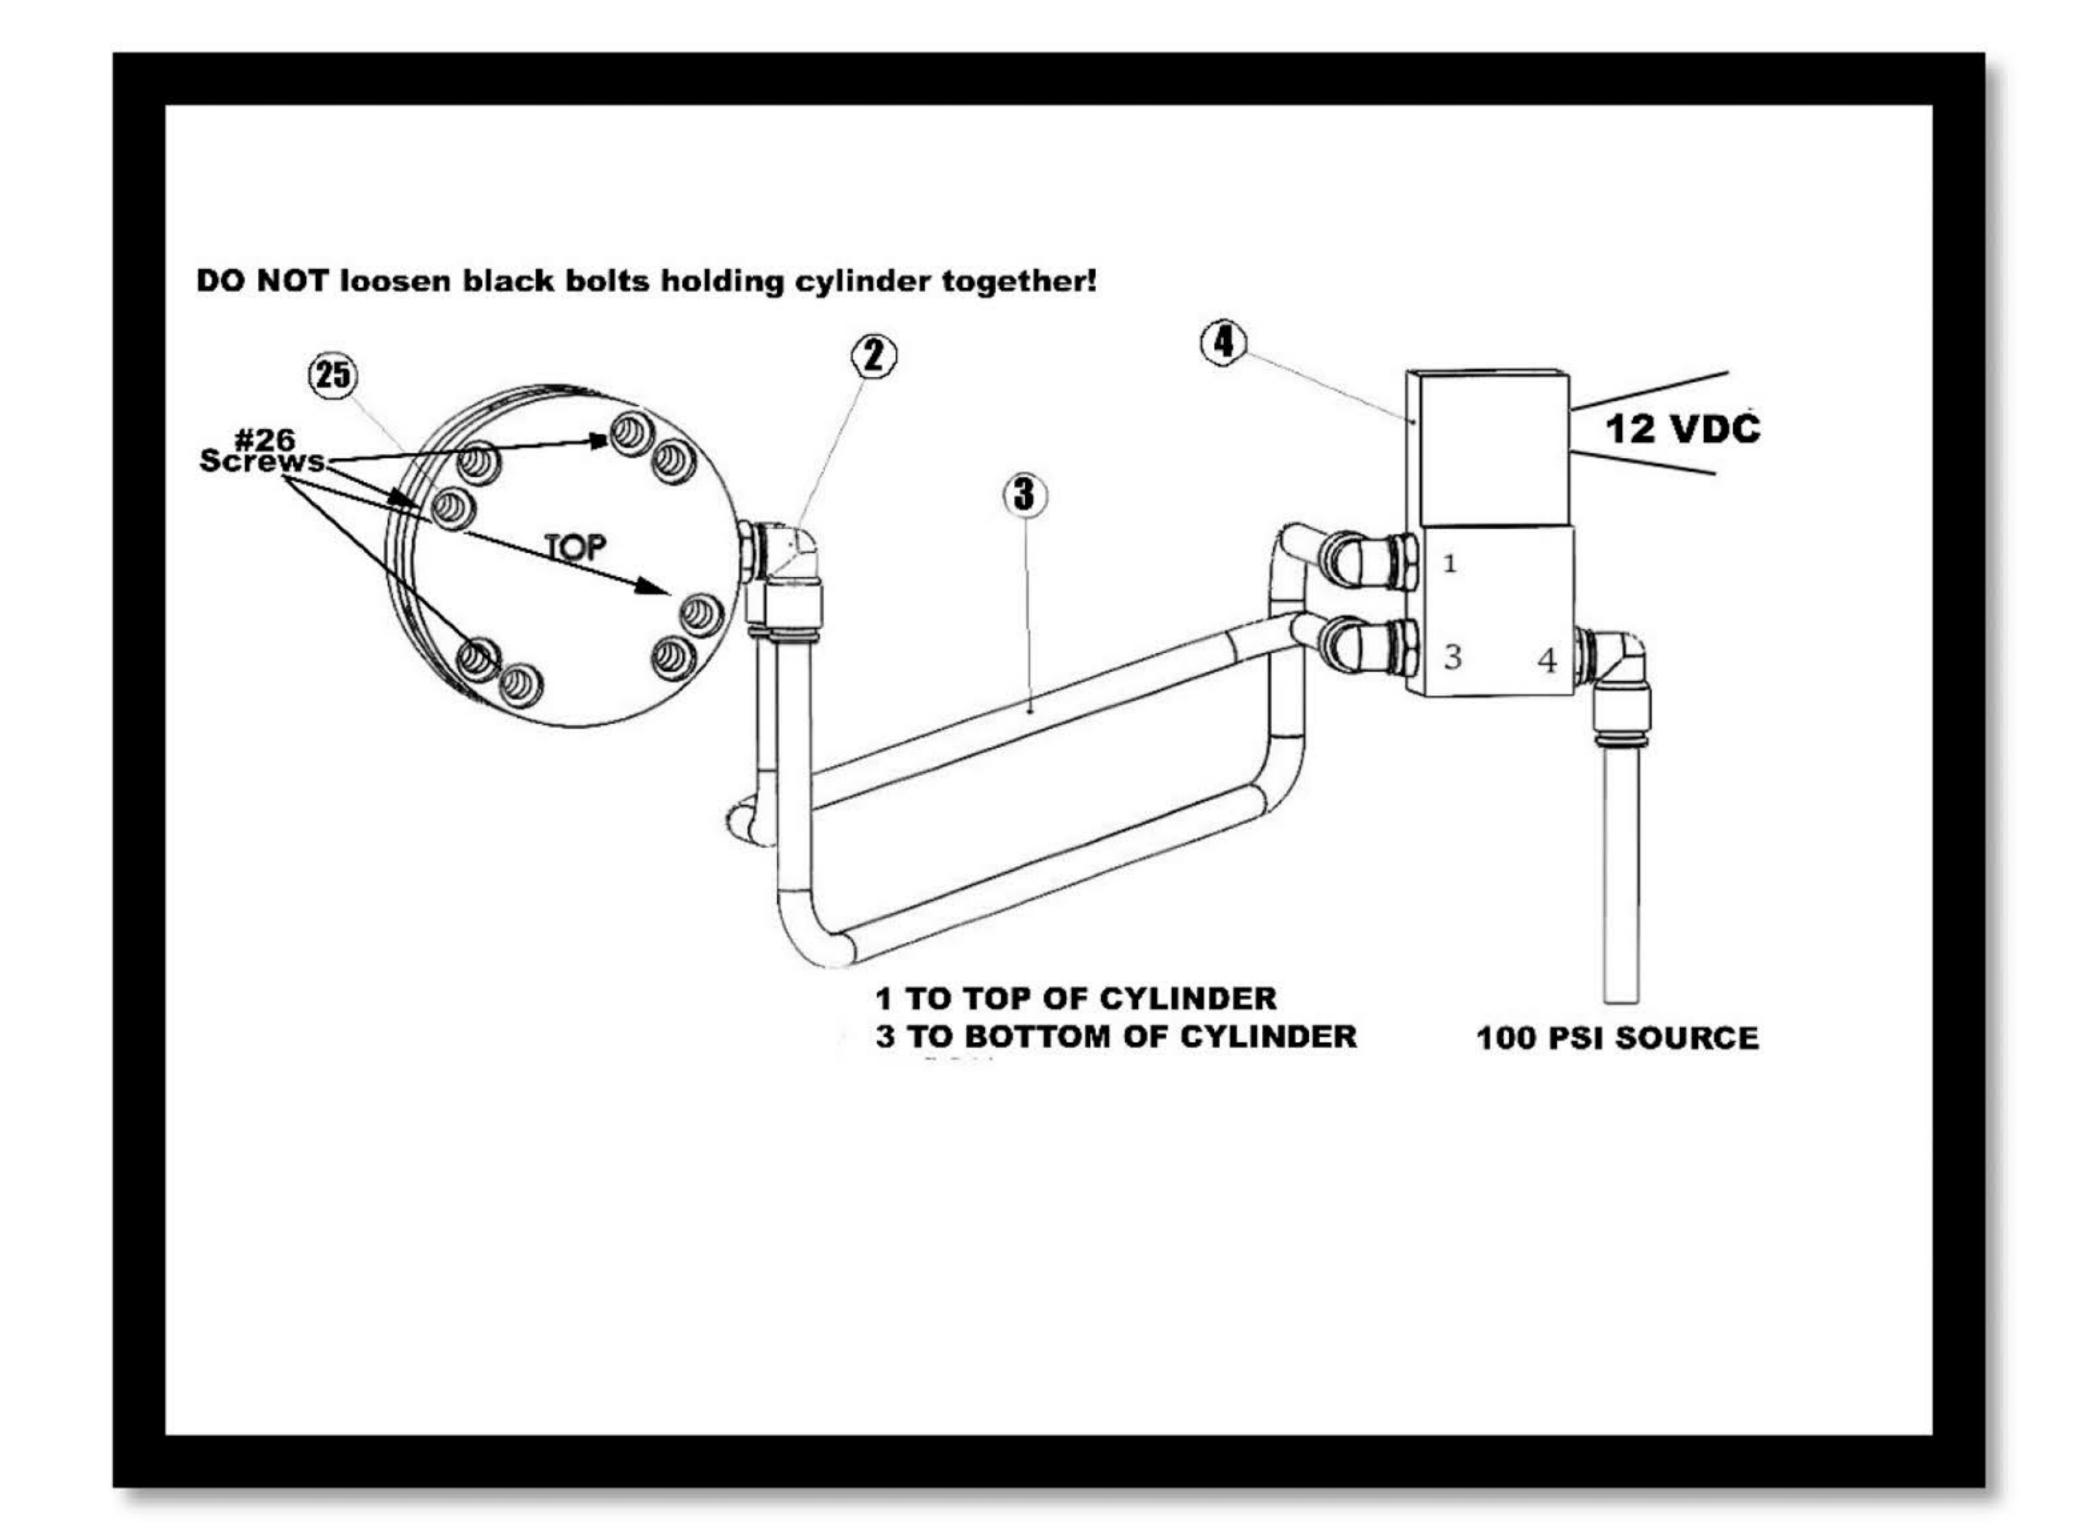

# STM POWERSPORTS

RAGE 4WSP 30MM

STM Powersports Pneumatic Primary Clutch Part Number 1001645

US PAT. 10,744,944 B2