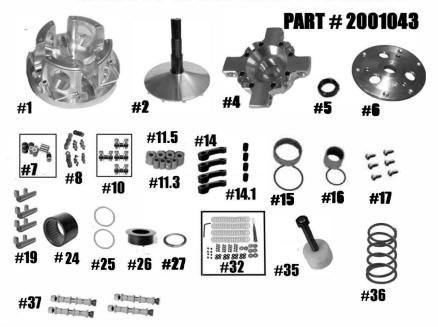

## STM RAGE 8 POLARIS ATV RZR800 / SPORTSMAN 800 RAGE 8

| QTY                                                                             | ITEM#                                                   | DESCRIPTION                                |               | PART#                    |
|---------------------------------------------------------------------------------|---------------------------------------------------------|--------------------------------------------|---------------|--------------------------|
| 1                                                                               | 1                                                       | RAGE 8 MOVABLE SHEAVE                      |               | 2001039                  |
| 1                                                                               | 2                                                       | FIXED SHEAVE & POST ASSY.                  |               | 2001040/2001024          |
| 1                                                                               | 4                                                       | 4 RAGE 8 ATV SPIDER (Torque to 500 ft/     |               | 1001268                  |
| 1                                                                               | 5 lbs.) SPIDER NUT (Torque to 550 ft/lbs.)              |                                            | 3001005       |                          |
| 1                                                                               | 6                                                       | 6 ATV RAGE 4 & 8 COVER                     |               | 1001029                  |
| 1                                                                               | 7                                                       | COMPOSITE BUSHING PIN-ROLLER SPIDER KIT    |               | 1001651                  |
| 1                                                                               | 8                                                       | 1 <sup>ST</sup> STAGE FASTNER KIT          |               | 1001006                  |
| 4                                                                               | 10                                                      | 1 <sup>ST</sup> STAGE ARM PIN KIT          |               | 1001023                  |
| 1                                                                               | 11.3                                                    | MOVABLE ROLLER .312 SET                    |               | 1001040                  |
| 1                                                                               | 11.5                                                    | MOVABLE ROLLER .500 SET                    |               | 1001041                  |
| 4                                                                               | 14                                                      | 1 <sup>ST</sup> STAGE CAM ARM              |               | 1001024                  |
| 4                                                                               | 14.1                                                    | 1 <sup>ST</sup> STAGE CAM ARM BUSHING      |               | 1001330                  |
| 1                                                                               | 15                                                      | MOVABLE BUSHING AND SNAP RING              |               | 1001004/VH225            |
| 1                                                                               | 16 COVER BUSHING AND SNAP RING                          |                                            | 1810.59/VH131 |                          |
| 1                                                                               | 17 COVER SCREW SET                                      |                                            | 1001031       |                          |
| 4                                                                               | 19 MOVABLE ROLLER 1 <sup>ST</sup> STAGE ROLLER PIN ASSY |                                            | 1001028       |                          |
| 1                                                                               | 24 SLEEVED 2-WAY BEARING                                |                                            | 1001000       |                          |
| 2                                                                               | 25 BEARING THRUST WASHER                                |                                            | 1001019       |                          |
| 1                                                                               | 26                                                      | 26 BEARING RETAINER CAP                    |               | 2001000                  |
| 1                                                                               | 27                                                      | PRIMARY SPRNG SPACER .125 SHIM             |               | 1001276                  |
| 1                                                                               | 32                                                      | 4 ARM FASTNER KIT                          |               | 32 FK4                   |
| 1                                                                               | 35                                                      | COMPRESSION TOOL 3/4"-16 (SOLD SEPARATELY) |               | 1001022                  |
| 1                                                                               | 36                                                      | PATV SPRING                                |               | PATV                     |
| 4                                                                               | 37                                                      | CONVERSION PIN OPTIONS                     |               | ONLY 1 SIZE IS USED      |
| 1001321 5/16" FIXED PIN .470 WIDE WEIGHT 1001319 5/16" FIXED PIN .570 WIDE WE   |                                                         |                                            |               | PIN .570 WIDE WEIGHT     |
| 1001322 5/16" NON-FIXED PIN .470 WIDE WEIGHT 1001320 5/16" NON-FIXED PIN .570 V |                                                         |                                            |               | (ED PIN .570 WIDE WEIGHT |
| 1001323 1/4" DIAMETER PIN .470 WIDE WEIGHT                                      |                                                         |                                            |               |                          |