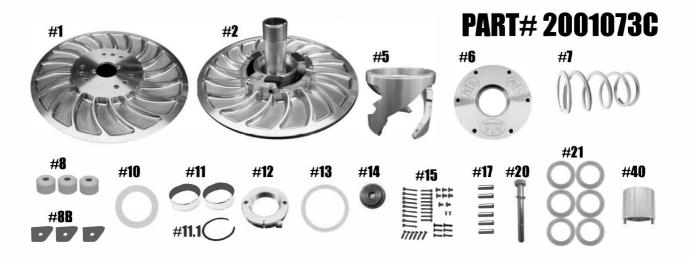

## **GEN II POLARIS TUNER DRIVEN**

| QTY | ITEM# | Description                               | Part #            |
|-----|-------|-------------------------------------------|-------------------|
| 1   | 1     | MOVABLE SHEAVE                            | 2001076           |
| 2   | 2     | FIXED SHEAVE ASSY / POST                  | 2001075 / 2001077 |
| 1   | 5     | HELIX                                     | HXSM 2S           |
| 1   | 6     | HEAVY DUTY COMPRESSION SPRING HELIX COVER | 1001067           |
| 1   | 7     | COMPRESSION SPRING                        | PER APPLICATION   |
| 3   | 8     | ROLLER                                    | 1001047           |
| 3   | 8B    | REVERSE BUTTONS                           | 1001077           |
| 1   | 10    | ADJUSTER NUT WASHER                       | 1001060           |
| 2   | 11    | COVER AND MOVABLE SHEAVE BUSHING          | 2408              |
| 1   | 11.1  | BUSHING RETAINING CLIP                    | VH175             |
| 1   | 12    | ADJUSTMENT NUT                            | 1001059           |
| 1   | 13    | COMPRESSION SPRING SPACER                 | 1001049           |
| 1   | 14    | RETAINING WASHER                          | 2001074           |
| 1   | 15    | TUNER BOLT KIT                            | 1001034           |
| 6   | 17    | HARDENED ROLLER PIN                       | ¼"x1"PD           |
| 1   | 20    | SECONDARY RETAINING BOLT & LOCK WASHER    | M10-1.25x55       |
| 1   | 21    | OFFSET SHIMS SET OF 6                     | C157843-6         |
| 1   | 40    | ADJUSTER NUT TOOL                         | 1001064           |