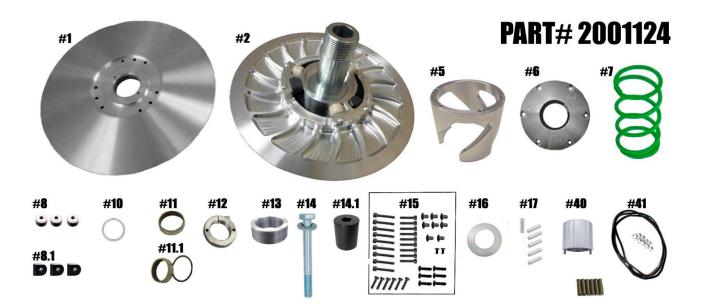

## **STM POWERSPORTS TUNER** Polaris RZR XP-Turbo & RS-1

| ITEM#    | PART #              | DESCRIPTION                                                     | QTY       |
|----------|---------------------|-----------------------------------------------------------------|-----------|
| 1        | 2001062             | TUNER SECONDARY MOVABLE SHEAVE                                  | 1         |
| 2        | 2001063/2001122     | TUNER SECONDARY FIXED SHEAVE & POST ASSY                        | 1         |
| 5        | HXATV               | GEN 1 ATV HELIX NON-ENGINE BRAKING                              | 1         |
| 6        | 1001067             | HD COMPRESSION SPRING HELIX COVER                               | 1         |
| 7        | ATVSS               | KSS STYLE SPRING                                                | 1         |
| 8        | 1001047             | TUNER GEN 1 ROLLER                                              | 3         |
| 8.1      | 1001048             | GEN 1 TUNER SECONDARY BUTTON                                    | 3         |
| 10       | 1001049             | HELIX COVER HD SPRING WASHER                                    | 1         |
| 11       | 2408                | MOVABLE BUSHING                                                 | 1         |
| 11.1     | 2408 /VH175         | COVER BUSHING w/ RETAINING CLIP                                 | 1         |
| 12       | 1001059             | TUNER ADJUSTER NUT                                              | 1         |
| 13       | 3001092             | TUNER DRIVEN RESISTANCE SPACER                                  | 1         |
| 14       | 91180A658/95221A113 | TUNER RETAINING BOLT & BELLEVILLE WASHER (Torque to 60 ft/Ibs.) | 1         |
| 14.1     | 2001121             | TUNER HUB RETAINING INSERT                                      | 1         |
| 15       | 1001034             | TUNER SECONDARY FASTENER KIT - Torque Specs on back page.       | 1         |
| 16       | 1001060             | ADJUSTER NUT THRUST WASHER                                      | 1         |
| 17       | 1⁄4"x1"PD           | TUNER SECONDARY ROLLER PIN 1/4" X 1" PULL DOWEL                 | 6         |
| 40       | 1001064             | TUNER SECONDARY ADJUSTER NUT TOOL                               | 1         |
| 41       | 2001168             | CLUTCH HOUSING SPACER KIT                                       | 1         |
| Optional | 1001080             | TUNER SECONDARY TORSION UPGRADE 1.5" BUSHING ID KIT             | Not Shown |