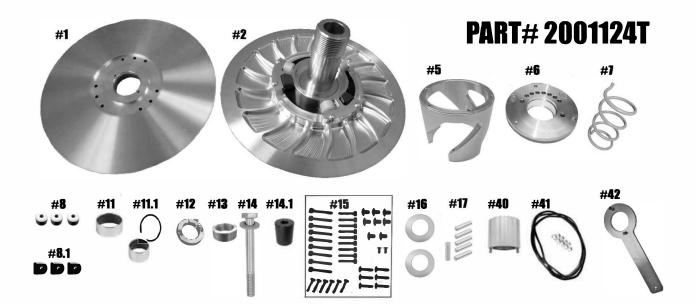

## Polaris RZR XP-Turbo & RS-1

| ITEM# | QTY | DESCRIPTION                                                    | PART#               |
|-------|-----|----------------------------------------------------------------|---------------------|
| 1     | 1   | TUNER SECONDARY MOVABLE SHEAVE                                 | 2001062             |
| 2     | 1   | TUNER SECONDARY FIXED SHEAVE & POST ASSY                       | 2001063/2001122     |
| 5     | 1   | GEN 1 ATV HELIX NON-ENGINE BRAKING                             | HXATV               |
| 6     | 1   | TORSIONAL SPRING COVER 1.5" BUSHING                            | 1001078             |
| 7     | 1   | TORSIONAL TUNER SPRING                                         | ATVTS               |
| 8     | 3   | TUNER ROLLER                                                   | 1001047             |
| 8.1   | 3   | ATV GEN 1 TUNER SECONDARY BUTTON                               | 1001048             |
| 11    | 1   | MOVABLE BUSHING                                                | 2408                |
| 11.1  | 1   | COVER BUSHING w/ RETAINING CLIP                                | 2408 /VH175         |
| 12    | 1   | TUNER ADJUSTER NUT                                             | 1001059             |
| 13    | 1   | TUNER DRIVEN RESISTANCE SPACER                                 | 3001092             |
| 14    | 1   | TUNER RETAINING BOLT & BELLEVILLE WASHER (Torque to 60 ft/lbs) | 91180A658/95221A113 |
| 14.1  | 1   | TUNER HUB RETAINING INSERT                                     | 2001121             |
| 15    | 2   | TUNER SECONDARY FASTENER KIT                                   | 1001034             |
| 16    | 1   | ADJUSTER NUT THRUST WASHER                                     | 1001060             |
| 17    | 6   | SECONDARY ROLLER PIN 1/4" X 1" PULL DOWEL                      | ¼"x1"PD             |
| 40    | 1   | TUNER SECONDARY ADJUSTER NUT TOOL                              | 1001064             |
| 41    | 1   | CLUTCH HOUSING SPACER KIT                                      | 2001168             |
| 42    | 1   | TORSION SPRING COVER SPANNER TOOL                              | 1001079             |