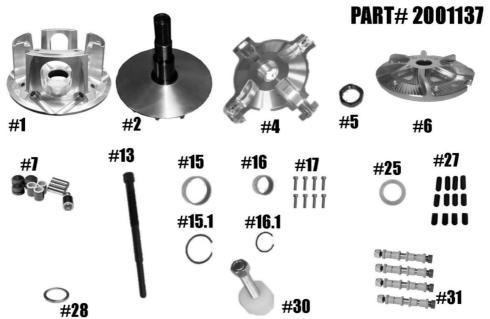

## STM RAGE 4 RZR XP-TURBO NON-BEARING PRIMARY

| QTY | ITEM#    | <u>DESCRIPTION</u>                            | PART#             |
|-----|----------|-----------------------------------------------|-------------------|
| 1   | 1        | RAGE 4 MOVABLE SHEAVE                         | 1001087           |
| 1   | 2        | FIXED SHEAVE AND POST ASSY                    | 2001107 / 2001134 |
| 1   | 4        | SPIDER (Torque to 500 ft/lbs.)                | 1001265           |
| 1   | 5        | SPIDER NUT (Torque to 550 ft/lbs)             | 3001005           |
| 1   | 6        | RAGE 4 & 8 FINNED COVER                       | 2001123           |
| 1   | 7        | COMPOSITE ROLLER BUSHING STYLE PIN ROLLER KIT | 1001651           |
| 1   | 13       | PULLER                                        | 1001189           |
| 1   | 15, 15.1 | MOVABLE BUSHING w/ VH181 RETAINING CLIP       | 2610              |
| 1   | 16,16.1  | COVER BUSHING w/ VH131 RETAINING CLIP         | 1810.590          |
| 1   | 17       | COVER SCREW SET                               | 1001031           |
| 1   | 25       | .06 SPIDER SHIM                               | C154446           |
| 1   | 27       | CAM ARM POSITIONING ADJUSTMENT SCREW SET      | 1001094           |
| 1   | 28       | PRIMARY SPRING SPACER .125 SHIM               | 1001276           |
| 1   | 30       | COMPRESSION TOOL (Sold Separately)            | 1001122           |
| 4   | 31       | CONVERSION PIN OPTIONS                        |                   |
|     |          | 5/16" FIXED PIN .570 WIDE WEIGHT              | 1001319           |
|     |          | 5/16" NON-FIXED PIN .570 WIDE WEIGHT          | 1001320           |
|     |          | 5/16" FIXED PIN .470 WIDE WEIGHT              | 1001321           |
|     |          | 5/16" NON-FIXED PIN .470 WIDE WEIGHT          | 1001322           |
|     |          | 8MM YAMAHA PIN .570 WIDE WEIGHT               | 1001326           |
|     |          | 1/4" PIN .470 WIDE WEIGHT                     | 1001323           |