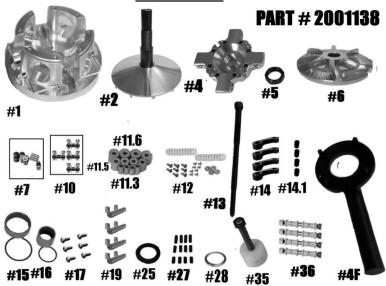

## **STM RAGE 8 XP TURBO NON-BEARING PRIMARY**

| ОТУ | ITEM# | DESCRIPTION                                | PART#             |
|-----|-------|--------------------------------------------|-------------------|
| 1   | 1     | RAGE 8 MOVABLE SHEAVE                      | 1001117           |
| 1   | 2     | FIXED SHEAVE AND POST ASSY                 | 2001107 / 2001134 |
| 1   | 4     | SPIDER (Torque to 500 ft/lbs.)             | 1001264           |
| 1   | 5     | SPIDER NUT (Torque to 550 ft/lbs.)         | 3001005           |
| 11  | 6     | RAGE 4 & 8 FINNED COVER                    | 2001123           |
| 1   | 7     | SPIDER PIN-ROLLER KIT                      | 1001651           |
| 1   | N/A   | CLUTCH BOLT (Torque to 90-95 ft/lbs)       | USE STOCK BOLT    |
| 4   | 10    | 1 <sup>ST</sup> STAGE ARM PIN ASSY.        | 1001023           |
| 1   | 11.3  | MOVABLE ROLLER .312 SET                    | 1001040           |
| 1   | 11.5  | MOVABLE ROLLER .500 SET                    | 1001041           |
| 1   | 11.6  | MOVABLE ROLLER .625 SET                    | 1001042           |
| 1   | 12    | 1 <sup>ST</sup> STAGE FASTNER KIT          | 1001006           |
| 1   | 13    | PULLER                                     | 1001189           |
| 3   | 14    | 1 <sup>ST</sup> STAGE CAM ARMS HD          | 1001024           |
| 3   | 14.1  | 1 <sup>ST</sup> STAGE CAM ARM BUSHING      | 1001330           |
| 1   | 15    | MOVABLE BUSHING AND RETAINING CLIP         | 2610 / VH181      |
| 1   | 16    | COVER BUSHING AND RETAINING CLIP           | 1810.59 / VH131   |
| 1   | 17    | COVER SCREW SET                            | 1001031           |
| 1   | 19    | MOVABLE ROLLER PIN ASSY                    | 1001028           |
| 1   | 25    | .060 SPIDER SHIM                           | C154446           |
| 1   | 27    | MOVABLE SHEAVE SET SCREW SET               | 1001094           |
| 1   | 28    | PRIMARY SPRING SPACER .125 SHIM            | 1001276           |
| 1   | 35    | COMPRESSION TOOL 5/8"-18 (SOLD SEPARATELY) | 1001122           |
| 1   | 4F    | SPANNER TOOL (SOLD SEPARATELY)             | 1001032           |
| 4   | 36    | CONVERSION PIN OPTIONS                     | Only 1 is used    |
|     |       | 5/16" FIXED PIN .570 WIDE WEIGHT           | 1001319           |
|     |       | 5/16" NON-FIXED PIN .570 WIDE WEIGHT       | 1001320           |
|     |       | 5/16" FIXED PIN .470 WIDE WEIGHT           | 1001321           |
|     |       | 5/16" NON-FIXED PIN .470 WIDE WEIGHT       | 1001322           |
|     |       | 8MM YAMAHA PIN .570 WIDE WEIGHT            | 1001326           |
|     |       | 1/4" DIAMETER PIN .470 WIDE WEIGHT         | 1001323           |