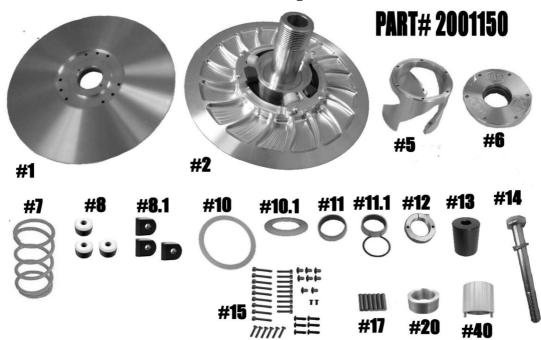

## STM POWERSPORTS TUNER

Polaris RZR XP-Turbo & RS-1 Apex-Z-1CONVERSION

| QTY | ITEM#               | DESCRIPTION                               | PART#               |
|-----|---------------------|-------------------------------------------|---------------------|
| 1   | 1                   | MOVABLE SHEAVE                            | 2001062             |
| 1   | 2                   | FIXED SHEAVE & POST                       | 2001063/2001122     |
| 1   | 5                   | HELIX                                     | HXATV               |
| 1   | 6                   | COVER                                     | 1001067             |
| 1   | 7                   | KSS STYLE SPRING                          | PER APPLICATION     |
| 3   | 8                   | TUNER ROLLER                              | 1001047             |
| 3   | 8.1                 | TUNER BUTTON                              | 1001048             |
| 1   | 10                  | SPRING WASHER                             | 1001049             |
| 1   | 10.1                | ADJUSTMENT NUT THRUST WASHER              | 1001060             |
| 1   | 11                  | MOVBLE BUSHING                            | 2408                |
| 1   | 11.1                | COVER BUSHING w/VH175 RETAINING CLIP      | 2408                |
| 1   | 12                  | ADJUSTMENT NUT                            | 1001059             |
| 1   | 13                  | TUNER HUB INSERT                          | 2001121             |
| 1   | 14                  | RETAINING BOLT & BELLEVILLE WASHER-Torque | 91180A658/95221A113 |
|     |                     | to 60 ft/lbs.                             |                     |
| 1   | 15                  | TUNER FASTENER KIT                        | 1001034             |
| 6   | 17                  | 1/4" x 1" PULL DOWEL                      | 1/4"X1"PD           |
| 1   | 20                  | RESISTANCE SPACER                         | 3001092             |
| 1   | 40                  | ADJUSTMENT NUT SOCKET TOOL                | 1001064             |
| 1   | OPTIONAL<br>UPGRADE | TORSIONAL CONVERSION                      | 1001080             |