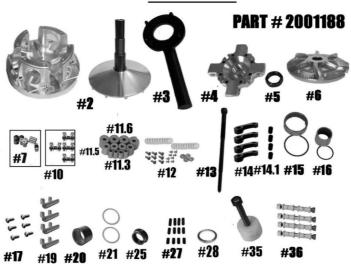

## <u>STM RAGE 8 XP TURBO 2-WAY BEARING</u> <u>PRIMARY</u>

| QTY                                  | ITEM#              | DESCRIPTION                                   |         |                                      | PART#             |
|--------------------------------------|--------------------|-----------------------------------------------|---------|--------------------------------------|-------------------|
| 1                                    | 1                  | RAGE 8 MOVABLE SHEAVE                         |         |                                      | 2001190           |
| 1                                    | 2                  | FIXED SHEAVE AND POST ASSY.                   |         |                                      | 2001107 / 2001169 |
| 1                                    | 3                  | SPANNER TOOL (SOLD SEPARATELY)                |         |                                      | 1001032           |
| 1                                    | 4                  | SPIDER (Torque to 500 ft/lbs.)                |         |                                      | 1001264           |
| 1                                    | 5                  | SPIDER NUT (Torque to 550 ft/lbs.)            |         |                                      | 3001005           |
| 1                                    | 6                  | RAGE 4 & 8 FINNED COVER                       |         |                                      | 2001123           |
| 1                                    | 7                  | COMPOSITE ROLLER BUSHING STYLE PIN ROLLER KIT |         |                                      | 1001651           |
| 1                                    | NOT SHOWN          | CLUTCH BOLT – TORQUE TO 90-95 FT/LBS          |         |                                      | USE STOCK BOLT    |
| 4                                    | 10                 | FIRST STAGE ARM PIN ASSY.                     |         |                                      | 1001023           |
| 1                                    | 11.3               | MOVABLE ROLLER .312 Set of 4                  |         |                                      | 1001040           |
| 1                                    | 11.5               | MOVABLE ROLLER .500 Set of 4                  |         |                                      | 1001041           |
| 1                                    | 11.6               | MOVABLE ROLLER .625 Set of 4                  |         |                                      | 1001042           |
| 1                                    | 12                 | FIRST STAGE FASTNER KIT                       |         |                                      | 1001006           |
| 1                                    | 13                 | PULLER                                        |         |                                      | 1001189           |
| 4                                    | 14                 | FIRST STAGE CAM ARM HD                        |         |                                      | 1001024           |
| 4                                    | 14.1               | FIRST STAGE CAM ARM BUSHING                   |         |                                      | 1001330           |
| 1                                    | 15                 | MOVABLE BUSHING w/ VH225 RETAINING CLIP       |         |                                      | 3012.620          |
| 1                                    | 16                 | COVER BUSHING w/ VH131 RETAINING CLIP         |         |                                      | 1810.590          |
| 1                                    | 17                 | COVER SCREW SET                               |         |                                      | 1001031           |
| 4                                    | 19                 | MOVABLE ROLLER PIN ASSY                       |         |                                      | 1001028           |
| 1                                    | 20                 | 2-WAY BEARING                                 |         |                                      | 1001000           |
| 2                                    | 21                 | 2-WAY BEARING THRUST WASHER                   |         |                                      | 1001019           |
| 1                                    | 25                 | BEARING CAP                                   |         |                                      | 2001170           |
| 1                                    | 27                 | MOVABLE SHEAVE SET SCREW KIT                  |         |                                      | 1001094           |
| 1                                    | 28                 | PRIMARY SPRING SPACER .125 SHIM               |         |                                      | 1001276           |
| 1                                    | 35                 | COMPRESSION TOOL 5/8"-18 (SOLD SEPARATELY)    |         |                                      | 1001122           |
| 4                                    | 36                 | CONVERSION PIN OPTIONS BELOW                  |         |                                      | Only 1 is used    |
| 5/16" FIXED PIN .570 WIDE WEIGHT     |                    |                                               | 1001319 | 5/16" NON-FIXED PIN .470 WIDE WEIGHT | 1001322           |
| 5/16" NON-FIXED PIN .570 WIDE WEIGHT |                    |                                               | 1001320 | 8MM YAMAHA PIN .570 WIDE WEIGHT      | 1001326           |
| 5/16" FIX                            | ED PIN .470 WIDE V | VEIGHT                                        | 1001321 | 1/4" PIN .470 WIDE WEIGHT            | 1001323           |