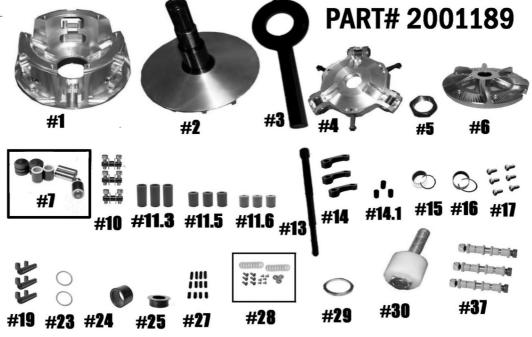

## **Polaris RZR XP-Turbo STM Rage 6 2-Way Bearing Primary**

| QTY | ITEM#   | DESCRIPTION                            | PART#               |
|-----|---------|----------------------------------------|---------------------|
| 1   | 1       | RAGE 6 MOVABLE SHEAVE                  | 2001191             |
| 1   | 2       | FIXED SHEAVE AND POST ASSY             | 2001107 / 2001169   |
| 1   | 3       | SPANNER TOOL (Sold Separately)         | 1001020             |
| 1   | 4       | SPIDER (Torque to 500 ft/lbs.)         | 1001266             |
| 1   | 5       | SPIDER NUT (Torque to 550 ft/lbs.)     | 3001005             |
| 1   | 6       | COVER                                  | 2001109             |
| 1   | 7       | SPIDER PIN-ROLLER KIT                  | 1001546             |
| 3   | 10      | FIRST STAGE ARM PIN ASSY.              | 1001023             |
| 1   | 11.3    | .312 MOVABLE ROLLER SET                | 1001025             |
| 1   | 11.5    | .500 MOVABLE ROLLER SET                | 1001026             |
| 1   | 11.6    | .625 MOVABLE ROLLER SET                | 1001027             |
| 1   | 13      | PULLER                                 | 1001189             |
| 3   | 14      | 1st STAGE HD CAM ARM                   | 1001024             |
| 3   | 14.1    | FIRST STAGE CAM ARM BUSHING            | 1001330             |
| 1   | 15      | MOVABLE BUSHING w/VH225 RETAINING CLIP | 3012.620            |
| 1   | 16      | COVER BUSHING w/ VH131 RETAINING CLIP  | 1810.590            |
| 1   | 17      | COVER SCREW SET                        | 1001018             |
| 1   | 19      | MOVABLE ROLLER PIN ASSY.               | 1001028             |
| 2   | 23      | 2-WAY BEARING THRUST WASHER            | 1001019             |
| 1   | 24      | 2-WAY SLEEVED BEARING                  | 1001000             |
| 1   | 25      | SLEEVED BEARING CAP                    | 2001170             |
| 1   | 27      | SET SCREW SET                          | 1001094             |
| 1   | 28      | 1st STAGE 6 ARM FASTENER KIT           | 1001005             |
| 1   | 29      | PRIMARY SPRING SPACER .125 SHIM        | 1001276             |
| 1   | 30      | COMPRESSION TOOL                       | 1001122             |
| 3   | 37      | CONVERSION PIN OPTIONS                 | Highlighted is Used |
|     |         | 5/16" FIXED PIN .570 WIDE WEIGHT       | 1001319             |
|     |         | 5/16" NON-FIXED PIN .570 WIDE WEIGHT   | 1001320             |
|     |         | 5/16" FIXED PIN .470 WIDE WEIGHT       | 1001321             |
|     |         | 5/16" NON-FIXED PIN .470 WIDE WEIGHT   | 1001322             |
|     |         | 8MM YAMAHA PIN .570 WIDE WEIGHT        | 1001326             |
|     |         | 1/4" PIN .470 WIDE WEIGHT              | 1001323             |
|     | * * * * | Nana a salak suahaka fau kaua mulak    | + + +               |