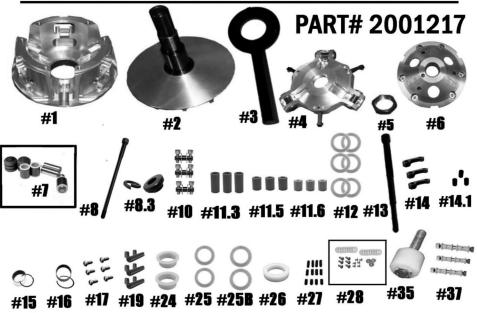

## STM RAGE 6 XP-1000 WIDE BELT CONVERSION PRIMARY

| QTY | ITEM# | DESCRIPTION                                       | PART#               |
|-----|-------|---------------------------------------------------|---------------------|
| 1   | 1     | RAGE 6 MOVABLE SHEAVE                             | 1001205             |
| 1   | 2     | FIXED SHEAVE AND POST ASSY                        | 2001107 / 2001084   |
| 1   | 3     | SPANNER TOOL (SOLD SEPARATELY)                    | 1001020             |
| 1   | 4     | SPIDER (Torque to 500 ft/lbs)                     | 1001266             |
| 1   | 5     | SPIDER NUT (Torque to 550 ft/lbs)                 | 3001005             |
| 1   | 6     | COVER                                             | 1001183             |
| 1   | 7     | COMPOSITE BUSHING SPIDER PIN-ROLLER KIT           | 1001546             |
| 1   | 8     | CLUTCH BOLT (Torque to 60-75 ft/lbs)              | 1001261             |
| 1   | 8.3   | CLUTCH BOLT LOCK WASHER & RETAINING WASHER        | 1001396             |
| 3   | 10    | 1 <sup>ST</sup> STAGE ARM PIN ASSY                | 1001023             |
| 1   | 11.3  | MOVABLE ROLLER .312 SET                           | 1001025             |
| 1   | 11.5  | MOVABLE ROLLER .500 SET                           | 1001026             |
| 1   | 11.6  | MOVABLE ROLLER .625 SET                           | 1001027             |
| 6   | 12    | .03 BELT SHIM                                     | 1001403             |
| 1   | 13    | PULLER                                            | 1001189             |
| 3   | 14    | 1 <sup>ST</sup> STAGE CAM ARMS HD                 | 1001024             |
| 3   | 14.1  | 1st STAGE CAM ARM BUSHING                         | 1001330             |
| 1   | 15    | MOVABLE BUSHING w/VH181 RETAINING CLIP            | 2610                |
| 1   | 16    | COVER BUSHING w/ VH131 RETAINING CLIP             | 1816                |
| 1   | 17    | COVER SCREW SET                                   | 1001206             |
| 3   | 19    | PRIMARY 1 <sup>ST</sup> STAGE ROLLER PIN ASSEMBLY | 1001028             |
| 2   | 24    | TRA SPRING BUSHING                                | 1001091             |
| 2   | 25    | .03 SPIDER SHIM                                   | C154445             |
| 2   | 25B   | .06 SPIDER SHIM                                   | C154446             |
| 1   | 26    | SPRING SPACER                                     | 1001092             |
| 1   | 27    | SET SCREW SET                                     | 1001094             |
| 1   | 28    | 1 <sup>ST</sup> STAGE FASTNER KIT                 | 1001005             |
| 1   | 35    | COMPRESSION TOOL (Sold Separately)                | 1001122             |
| 3   | 37    | CONVERSION PIN OPTION                             | HIGHLIGHTED IS USED |
|     |       | 5/16" FIXED PIN .470 WIDE WEIGHT                  | 1001321             |
|     |       | 5/16" NON-FIXED PIN .470 WIDE WEIGHT              | 1001322             |
|     |       | 5/16" FIXED PIN .570 WIDE WEIGHT                  | 1001319             |
|     |       | 5/16" NON-FIXED PIN .570 WIDE WEIGHT              | 1001320             |