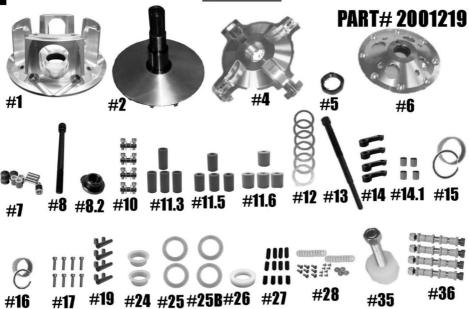

## STM RAGE 8 XP-1000 WIDE BELT CONVERSION PRIMARY

| OTY | ITEM#     | DESCRIPTION                                             | PART#           |
|-----|-----------|---------------------------------------------------------|-----------------|
| 1   | 1         | RAGE 8 MOVABLE SHEAVE                                   | 1001117         |
| 1   | 2         | FIXED SHEAVE AND POST ASSY                              | 2001107/2001084 |
| 1   | 4         | SPIDER (Torque to 500 ft/lbs.)                          | 1001264         |
| 1   | 5         | SPIDER NUT (Torque to 550 ft/lbs.)                      | 3001005         |
| 1   | 6         | COVER                                                   | 1001118         |
| 1   | 7         | COMPOSITE ROLLER-BUSHING STYLE PIN ROLLER KIT- NON-WIDE | 1001651         |
| 1   | 8         | CLUTCH BOLT (Torque to 65/70 ft/lbs.)                   | 1001261         |
| 1   | 8.2       | CLUTCH BOLT RETAINING WASHER & LOCK WASHER              | 1001396         |
| 4   | 10        | 1ST STAGE ARM PIN ASSY.                                 | 1001023         |
| 1   | 11.3      | MOVABLE ROLLER .312 SET                                 | 1001040         |
| 1   | 11.5      | MOVABLE ROLLER .500 SET                                 | 1001041         |
| 1   | 11.6      | MOVABLE ROLLER .625 SET                                 | 1001042         |
| 6   | 12        | .030 BELT SHIMS                                         | 1001403         |
| 1   | 13        | PULLER                                                  | 1001189         |
| 4   | 14        | 1ST STAGE CAM ARMS HD                                   | 1001024         |
| 4   | 14.1      | 1ST STAGE CAM ARM BUSHING                               | 1001330         |
| 1   | 15        | MOVABLE BUSHING w/VH181 RETAINING CLIP                  | 2610            |
| 1   | 16        | COVER BUSHING w/VH131 RETAINING CLIP                    | 1810            |
| 1   | 17        | COVER SCREW SET                                         | 1001095         |
| 4   | 19        | MOVABLE ROLLER PIN ASSY                                 | 1001028         |
| 2   | 24        | TRA SPRING BUSHING                                      | 1001091         |
| 2   | 25        | .030 SPIDER SHIM                                        | C154445         |
| 2   | 25B       | .060 SPIDER SHIM                                        | C154446         |
| 1   | 26        | SPRING SPACER                                           | 1001092         |
| 1   | 27        | MOVABLE SHEAVE SET SCREW KIT                            | 1001094         |
| 1   | 28        | 1 <sup>ST</sup> STAGE FASTENER KIT                      | 1001006         |
| 1   | 35        | COMPRESSION TOOL 5/8"-18 (SOLD SEPARATELY)              | 1001122         |
| 1   | Not shown | SPANNER TOOL (SOLD Separately)                          | 1001032         |
| 4   | 36        | CONVERSION PIN OPTIONS                                  |                 |
|     |           | 5/16" FIXED PIN .470 WIDE WEIGHT                        | 1001321         |
|     |           | 5/16" FIXED PIN .570 WIDE WEIGHT                        | 1001319         |
|     |           | 5/16" NON-FIXED PIN .570 WIDE WEIGHT                    | 1001320         |
|     |           | 5/16" NON-FIXED PIN .470 WIDE WEIGHT                    | 1001322         |