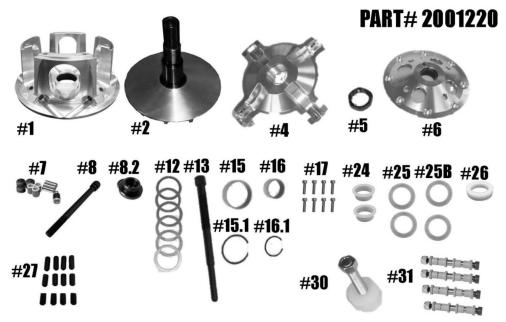

## STM RAGE 4 XP-900 WIDE BELT CONVERSION PRIMARY

| QTY | ITEM# | <u>DESCRIPTION</u>                           | PART#           |
|-----|-------|----------------------------------------------|-----------------|
| 1   | 1     | RAGE 4 MOVABLE SHEAVE                        | 1001087         |
| 1   | 2     | FIXED SHEAVE AND POST ASSY                   | 2001107/2001083 |
| 1   | 4     | SPIDER (Torque to 500 ft/lbs)                | 1001265         |
| 1   | 5     | SPIDER NUT (Torque to 550 ft/lbs)            | 3001005         |
| 1   | 6     | COVER                                        | 1001090         |
| 1   | 7     | COMPOSITE BUSHING SPIDER PIN-ROLLER KIT      | 1001651         |
| 1   | 8     | BOLT & LOCK WASHER - Torque to 60-75 ft/lbs. | 1001261         |
| 1   | 8.2   | CLUTCH BOLT SPACER                           | 1001396         |
| 6   | 12    | .03 BELT SHIM                                | 1001403         |
| 1   | 13    | PULLER                                       | 1001189         |
| 1   | 15    | MOVABLE BUSHING                              | 2610            |
| 1   | 15.1  | MOVABLE RETAINING CLIP                       | VH181           |
| 1   | 16    | COVER BUSHING                                | 1810            |
| 1   | 16.1  | COVER RETAINING CLIP                         | VH131           |
| 1   | 17    | COVER SCREW SET                              | 1001095         |
| 2   | 24    | TRA SPRING BUSHING                           | 1001091         |
| 2   | 25    | .03 SPIDER SHIM                              | C154445         |
| 2   | 25B   | .06 SPIDER SHIM                              | C154446         |
| 1   | 26    | SPRING SPACER                                | 1001092         |
| 1   | 27    | SET SCREW SET                                | 1001094         |
| 1   | 30    | COMPRESSION TOOL (Sold Separately)           | 1001122         |
| 4   | 31    | CONVERSION PIN OPTIONS                       |                 |
|     |       | 5/16" FIXED PIN .570 WIDE WEIGHT             | 1001319         |
|     |       | 5/16" NON-FIXED PIN .570 WIDE WEIGHT         | 1001320         |
|     |       | 5/16" FIXED PIN .470 WIDE WEIGHT             | 1001321         |
|     |       | 5/16" NON-FIXED PIN .470 WIDE WEIGHT         | 1001322         |