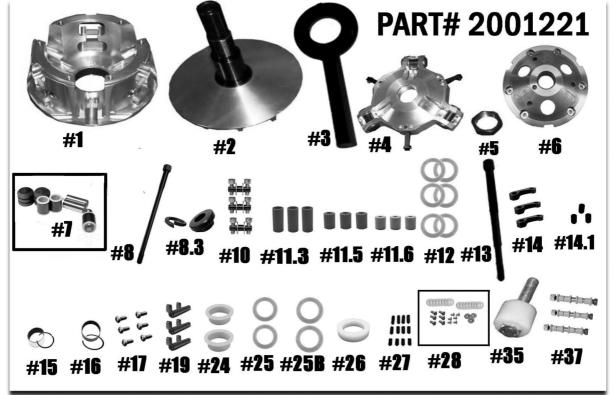

## <u>STM RAGE 6 XP-900</u> WIDE BELT CONVERSION PRIMARY

QTY

1

1

1

1

1

1

1

1

1

3

1

1

6

1

3

3

ITEM#

1

2

3

4

5

6

7

8

8.3

10

11.3

11.5

11.6

12

13

14

14.1

DESCRIPTION RAGE 6 MOVABLE SHEAVE

FIXED SHEAVE & POST ASSY. SPANNER TOOL (Sold Separately)

SPIDER

(Torque to 500 ft/lbs)

SPIDER NUT (Torque to 550 ft/lbs)

COVER

COMPOSITE BUSHING PIN-ROLLER KIT

CLUTCH BOLT (Torque to 60/75 ft/lbs

**CLUTCH BOLT LOCK WASHER &** 

**RETAINING WASHER** 

1<sup>st</sup> STAGE PIN ASSY

**MOVABLE ROLLER .312 SET** 

**MOVABLE ROLLER .500 SET** 

**MOVABLE ROLLER .625 SET** 

.030 BELT SHIM

PULLER

**1<sup>ST</sup> STAGE CAM ARMS HD** 

**1ST STAGE CAM ARM BUSHING** 

|   | PART#                |   | QTY | ITEM# | DESCRIPTION                          | PART#      |
|---|----------------------|---|-----|-------|--------------------------------------|------------|
|   | 1001205              | Ì | 1   | 15    | MOVABLE BUSHING & RETAINING CLIP     | 2610/VH181 |
|   | 2001107 /<br>2001083 |   | 1   | 16    | COVER BUSHING &<br>Retaining Clip    | 1810/VH131 |
| I | 1001020              | ľ | 1   | 17    | COVER SCREW SET                      | 1001206    |
|   | 1001266              |   | 3   | 19    | MOVABLE ROLLER PIN ASSY              | 1001028    |
|   | 3001005              |   | 2   | 24    | TRA SPRING BUSING                    | 1001091    |
| 1 | 1001183              | ľ | 2   | 25    | .030 SPIDER SHIM                     | C154445    |
|   | 1001546              | ľ | 2   | 25B   | .060 SPIDER SHIM                     | C154446    |
| 1 | 1001261              | Ì | 1   | 26    | SPRING SPACER                        | 1001092    |
|   | 1001396              |   | 1   | 27    | MOVABLE SHEAVE SET SCREW SET         | 1001094    |
| I | 1001023              | ľ | 1   | 28    | 1 <sup>ST</sup> STAGE FASTNER KIT    | 1001005    |
|   | 1001025              | Ì | 1   | 35    | COMPRESSION TOOL (Sold Separately)   | 1001122    |
| Ī | 1001026              | ľ | 3   | 37    | CONVERSION PIN OPTIONS               |            |
| 1 | 1001027              | Ì |     |       | 5/16" FIXED PIN .470 WIDE WEIGHT     | 1001321    |
| ļ | 1001403              | Ì |     |       | 5/16" FIXED PIN .570 WIDE WEIGHT     | 1001319    |
| 1 | 1001189              | ľ |     |       | 5/16" NON-FIXED PIN .470 WIDE WEIGHT | 1001322    |
| Į | 1001024              | ľ |     |       | 5/16" NON-FIXED PIN .570 WIDE WEIGHT | 1001320    |
| 1 | 1001330              | Ì |     |       |                                      |            |