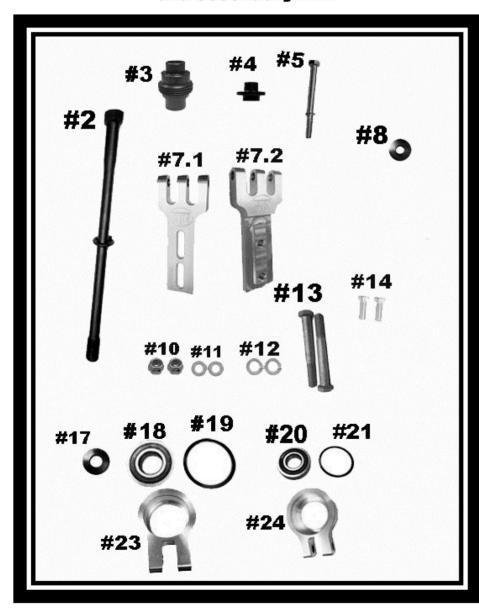

# **RZR XP-T STM Primary and Secondary Tied Brace**

### Part# 2001229

| Item# | Quantity | Description                                | Part Number     |
|-------|----------|--------------------------------------------|-----------------|
| 2     | 1        | Primary Clutch Bolt & Lock Washer          | 1001261         |
| 3     | 1        | Primary Bearing Post                       | 1001504         |
| 4     | 1        | Secondary Bearing Post                     | 2001228         |
| 5     | 1        | Secondary Retaining Bolt & lock washer     | 1001615         |
| 7.1   | 1        | 10.5" Center to Center Lower Bracket       | 1001484         |
| 7.2   | 1        | 10.5" Center to Center Upper Bracket       | 1001485         |
| 8     | 1        | Secondary Retaining Washer                 | 1001219         |
| 10    | 2        | Flanged Nyloc Nut for Bracket Adjustment   | 3/8-16-NYLOCNUT |
| 11    | 2        | 3/8" Flat Washer                           | 3/8FW           |
| 12    | 2        | 3/8" Lock Washer                           | 3/8LW           |
| 13    | 2        | Bracket to Bearing Carrier Bolt            | 3/8-16x3        |
| 14    | 2        | Bracket Length Adjustment Bolt             | 3/8-16x1" HHCS  |
| 17    | 1        | Primary Bolt Retaining Washer              | 1001180         |
| 18    | 1        | Primary Post Bearing                       | 1001469         |
| 19    | 1        | Primary Post Bearing Retaining Snap Ring   | 91985A251       |
| 20    | 1        | Secondary Post Bearing                     | 1001470         |
| 21    | 1        | Secondary Post Bearing Retaining Snap Ring | 91985A231       |
| 23    | 1        | Primary Post Bearing Carrier               | 1001159         |
| 24    | 1        | Secondary Post Bearing Carrier             | 1001160         |