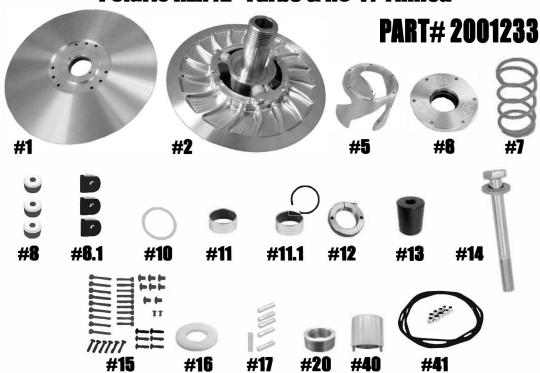

## Polaris RZR XP-Turbo & RS-1 / Finned

| ПЕМ# | PART#               | DESCRIPTION                                                                        | QTY       |
|------|---------------------|------------------------------------------------------------------------------------|-----------|
| 1    | 2001062             | TUNER SECONDARY MOVABLE SHEAVE                                                     | 1         |
| 2    | 1001530 / 2001122   | FINNED FIXED SHEAVE & POST ASSEMBLY                                                | 1         |
| 5    | HXATV               | ATV GEN 1 HELIX NON-ENGINE BRAKING                                                 | 1         |
| 6    | 1001067             | HD COMPRESSION SPRING HELIX COVER                                                  | 1         |
| 7    | ATVSS               | ATV KSS SECONDARY SPRING                                                           | 1         |
| 8    | 1001047             | TUNER GEN 1 ROLLER                                                                 | 3         |
| 8.1  | 1001048             | ATV GEN 1 TUNER SECONDARY BUTTON                                                   | 3         |
| 10   | 1001049             | HELIX COVER HD SPRING WASHER                                                       | 1         |
| 11   | 2408                | MOVABLE BUSHING                                                                    | 1         |
| 11.1 | 2408 W/VH175        | COVER BUSHING W/ RETAINING CLIP                                                    | 1         |
| 12   | 1001059             | TUNER ADJUSTER NUT                                                                 | 1         |
| 13   | 2001121             | TUNER HUB RETAINING INSERT                                                         | 1         |
| 14   | 91180A658/95221A113 | TUNER SECONDARY RETAINING BOLT & BELLEVILLE SPRING WASHER-<br>Torque to 60 ft/lbs. | 1         |
| 15   | 1001034             | TUNER SECONDARY FASTNER KIT / Torque Specs on Back                                 | 1         |
| 16   | 1001060             | ADJUSTER NUT THRUST WASHER                                                         | 1         |
| 17   | ⁴⁄4"x1"PD           | TUNER SECONDARY ROLLER PIN 1/4" X 1" PULL DOWEL                                    | 6         |
| 20   | 3001092             | TUNER DRIVEN RESISTANCE SPACER                                                     | 1         |
| 40   | 1001064             | TUNER SECONDARY ADJUSTER NUT TOOL                                                  | . 1       |
| 41   | 2001168             | CLUTCH HOUSING SPACER KIT                                                          | 1         |
| 1    | 1001080             | TUNER SECONDARY TORSION UPGRADE 1.5" BUSHING ID (optional)                         | NOT SHOWN |