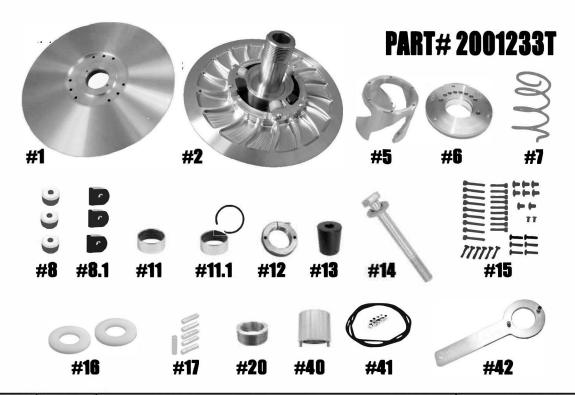

## Polaris RZR XP-Turbo & RS-1 / Finned

| ПЕМ#      | QTY | DESCRIPTION                                                                        | PART#               |
|-----------|-----|------------------------------------------------------------------------------------|---------------------|
| 1         | 1   | TUNER SECONDARY MOVABLE SHEAVE                                                     | 2001062             |
| 2         | 1   | FINNED FIXED SHEAVE & POST ASSEMBLY                                                | 1001530 / 2001122   |
| 5         | 1   | ATV GEN 1 HELIX NON-ENGINE BRAKING                                                 | HXATV               |
| 6         | 1   | TORSIONAL SPRING COVER 1.5" BUSHING ID                                             | 10001078            |
| 7         | 1   | ATV TORSIONAL TUNER SPRING                                                         | ATVTS               |
| 8         | 3   | TUNER ROLLER                                                                       | 1001047             |
| 8.1       | 3   | ATV GEN 1 TUNER SECONDARY BUTTON                                                   | 1001048             |
| 11        | 1   | MOVABLE BUSHING                                                                    | 2408                |
| 11.1      | 1   | COVER BUSHING W/ RETAINING CLIP                                                    | 2408 /VH175         |
| 12        | 1   | TUNER ADJUSTER NUT                                                                 | 1001059             |
| 13        | 1   | TUNER HUB RETAINING INSERT                                                         | 2001121             |
| 14        | 1   | TUNER SECONDARY RETAINING BOLT & BELLEVILLE SPRING WASHER-<br>Torque to 60 ft/lbs. | 91180A658/95221A113 |
| 15        | 1   | TUNER SECONDARY FASTENER KIT                                                       | 1001034             |
| 16        | 2   | ADJUSTER NUT THRUST WASHER                                                         | 1001060             |
| 17        | 6   | TUNER SECONDARY ROLLER PIN 1/4" X 1" PULL DOWEL                                    | ¹⁄₄"x1"PD           |
| 20        | 1   | TUNER DRIVEN RESISTANCE SPACER                                                     | 3001092             |
| 40        | 1   | TUNER SECONDARY ADJUSTER NUT TOOL                                                  | 1001064             |
| 41        | 1   | CLUTCH HOUSING SPACER KIT                                                          | 2001168             |
| <u>42</u> | 1   | TORSION SPRING COVER SPANNER TOOL                                                  | 1001079             |