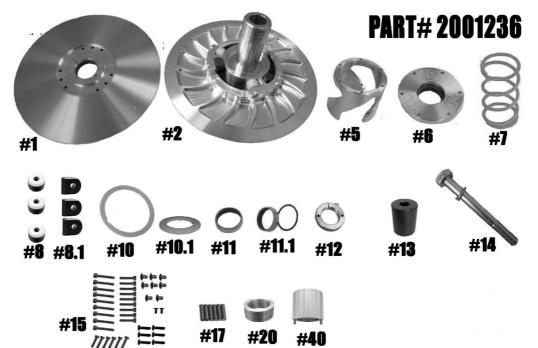

## STM POWERSPORTS TUNER Polaris RZR RS1

| QTY | ITEM# | DESCRIPTION                             | PART#               |
|-----|-------|-----------------------------------------|---------------------|
| 1   | 1     | MOVABLE SHEAVE                          | 2001062             |
| 1   | 2     | FIXED SHEAVE & POST                     | 2001063 / 2001235   |
| 1   | 5     | HELIX                                   | HXATV               |
| 1   | 6     | COVER                                   | 1001067             |
| 1   | 7     | SPRING                                  | PER APPLICATION     |
| 3   | 8     | ROLLER                                  | 1001047             |
| 3   | 8.1   | BUTTON                                  | 1001048             |
| 1   | 10    | SPRING SPACER                           | 1001049             |
| 1   | 10.1  | ADJUSTMENT NUT THRUST WASHER            | 1001060             |
| 1   | 11    | COVER BUSHING                           | 2408                |
| 1   | 11.1  | MOVABLE BUSHING w/ VH175 RETAINING CLIP | 2408                |
| 1   | 12    | ADJUSTMENT NUT                          | 1001059             |
| 1   | 13    | TUNER HUB INSERT                        | 2001121             |
| 1   | 14    | TUNER RETAINING BOLT & SPRING WASHER    | 91180A658/95221A113 |
| 1   | 15    | TUNER SECONDARY BOLT KIT                | 1001034             |
| 6   | 17    | 1/4" X 1" HARDENED PIN DOWEL            | ⅓"x1"PD             |
| 1   | 20    | RESISTANCE SPACER                       | 3001092             |
| 1   | 40    | ADJUSTMENT NUT SOCKET TOOL              | 1001064             |
| 1   |       | TORSIONAL CONVERSION (optional)         | 1001080             |