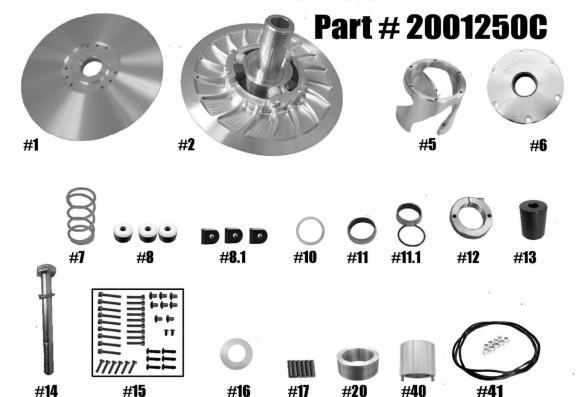

## **POLARIS RANGER 1000 XP**

| QTY | ITEM#        | DESCRIPTION                                                                    | PART#               |
|-----|--------------|--------------------------------------------------------------------------------|---------------------|
| 1   | 1            | TUNER SECONDARY MOVABLE SHEAVE                                                 | 2001062             |
| 1   | 2            | TUNER SECONDARY FIXED SHEAVE & POST ASSEMBLY                                   | 2001203 / 2001246   |
| 1   | 5            | GEN 1 ATV HELIX NON-ENGINE BRAKING                                             | HXATV               |
| 1   | 6            | HD COMPRESSION SPRING HELIX COVER                                              | 1001067             |
| 1   | 7            | ATV KSS SECONDARY SPRING                                                       | ATVSS               |
| 3   | 8            | TUNER ROLLER                                                                   | 1001047             |
| 3   | 8.1          | ATV GEN 1 TUNER SECONDARY BUTTON                                               | 1001048             |
| 1   | 10           | HELIX COVER HD SPRING WASHER                                                   | 1001049             |
| 1   | 11           | MOVABLE BUSHING                                                                | 2408                |
| 1   | 11.1         | COVER BUSHING W/ RETAINING CLIP                                                | 2408 / VH175        |
| 1   | 12           | TUNER ADJUSTER NUT                                                             | 1001059             |
| 1   | 13           | TUNER SECONDARY HUB RETAINING INSERT                                           | 2001247             |
| 1   | 14           | TUNER RETAINING BOLT M10-1,25x90mm & M10 BELLEVILLE WASHER Torque to 60 ft/lbs | 91180A658/95221A113 |
| 1   | 15           | TUNER SECONDARY FASTENER KIT -Torque specs on back                             | 1001034             |
| 1   | 16           | ADJUSTER NUT THRUST WASHER                                                     | 1001060             |
| 6   | 17           | TUNER SECONDARY ROLLER PIN 1/4" X 1" PULL DOWEL                                | 1⁄4"x1"PD           |
| 1   | 20           | TUNER DRIVEN RESISTANCE SPACER                                                 | 3001092             |
| 1   | 40           | TUNER SECONDARY ADJUSTER NUT TOOL                                              | 1001064             |
| 1   | 41           | CLUTCH HOUSING SPACER KIT                                                      | 2001168             |
| 1   | NOT<br>SHOWN | TUNER SECONDARY TORSION UPGRADE 1.5" Bushing ID (optional)                     | 1001080             |