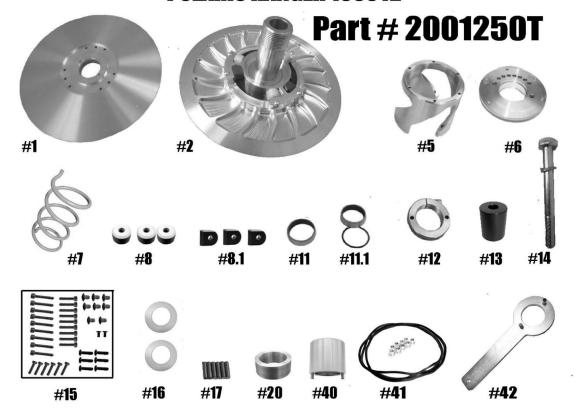

## **POLARIS RANGER 1000 XP**

| QTY | ITEM# | DESCRIPTION                                                | PART #              |
|-----|-------|------------------------------------------------------------|---------------------|
| 1   | 1     | TUNER SECONDARY MOVABLE SHEAVE                             | 2001062             |
| 1   | 2     | TUNER SECONDARY FIXED SHEAVE & POST ASSEMBLY               | 2001203 / 2001246   |
| 1   | 5     | GEN 1 ATV HELIX NON-ENGINE BRAKING                         | HXATV               |
| 1   | 6     | TORSIONAL SPRING COVER 1.5" Bushing ID                     | 1001078             |
| 1   | 7     | ATV TORSIONAL TUNER SPRING                                 | ATVTS               |
| 3   | 8     | TUNER ROLLER                                               | 1001047             |
| 3   | 8.1   | ATV GEN 1 TUNER SECONDARY BUTTON                           | 1001048             |
| 1   | 11    | MOVABLE BUSHING                                            | 2408                |
| 1   | 11.1  | COVER BUSHING W/ RETAINING CLIP                            | 2408 / VH175        |
| 1   | 12    | TUNER ADJUSTER NUT                                         | 1001059             |
| 1   | 13    | TUNER SECONDARY HUB RETAINING INSERT                       | 2001247             |
| 1   | 14    | TUNER RETAINING BOLT M10-1.25x90mm & M10 BELLEVILLE WASHER | 91180A658/95221A113 |
|     |       | Torque to 60 ft/lbs                                        |                     |
| 1   | 15    | TUNER SECONDARY FASTENER KIT -Torque specs on back         | 1001034             |
| 2   | 16    | ADJUSTER NUT THRUST WASHER                                 | 1001060             |
| 6   | 17    | TUNER SECONDARY ROLLER PIN 1/4" X 1" PULL DOWEL            | ⅓"x1"PD             |
| 1   | 20    | TUNER DRIVEN RESISTANCE SPACER                             | 3001092             |
| 1   | 40    | TUNER SECONDARY ADJUSTER NUT TOOL                          | 1001064             |
| 1   | 41    | CLUTCH HOUSING SPACER KIT                                  | 2001168             |
| 1   | 42    | TORSION SPRING COVER SPANNER TOOL                          | 1001079             |