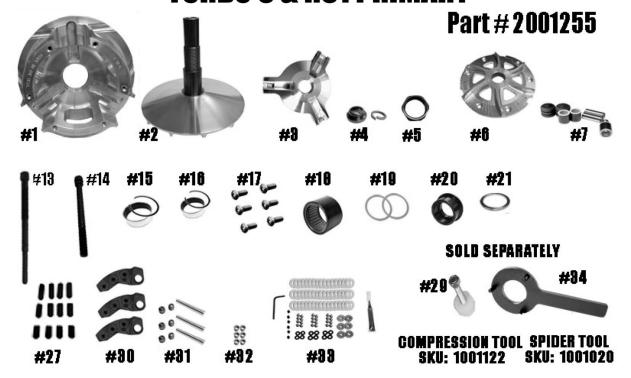

## STM RAGE 3WCP POLARIS RZR PRO XP, XP-TURBO, XP-TURBO S & RS1 PRIMARY

| ITEM# | PART#              | DESCRIPTION                                                              |                        |                           | QTY |
|-------|--------------------|--------------------------------------------------------------------------|------------------------|---------------------------|-----|
| 1     | 2001254            | RAGE 3WCP PRIMARY WIDE CAPTURED PIN MOVABLE SHEAVE w/TURNED ANGLE 8.5"   |                        |                           | 1   |
| 2     | 2001260/2001272    | FIXED SHEAVE AND POST ASSEMBLY for RAGE PRIMARY                          |                        |                           | 1   |
| 3     | 1001572            | RAGE 3 WIDE SPIDER (Torque to 500 ft/lb.)                                |                        |                           | 1   |
| 4     | 1001540            | PRIMARY M14 RETAINING WASHER & Lock Washer                               |                        |                           | 1   |
| 5     | 3001005            | SPIDER NUT RAGE PRIMARY (Torque to 550 ft/lb.)                           |                        |                           | 1   |
| 6     | 1001590            | ATV RAGE 3 WIDE PRIMARY FINNED COVER                                     |                        |                           | 1   |
| 7     | 1001642            | 3 ARM WIDE SPIDER KIT w/ COMPOSITE ROLLER BUSHINGS .610 ROLLER           |                        |                           | 1   |
| 13    | 1001189            | CLUTCH PULLER FOR STM PRIMARY 5/8-18x12.057"                             |                        |                           | 1   |
| 14    | 1001657            | RAGE PRIMARY M14-1.5 x 8.5" RETAINING BOLT (Torque to 85 ft/lb.)         |                        |                           | 1   |
| 15    | 1001004/ VH225     | MOVABLE BUSHING w/RETAINING CLIP                                         |                        |                           | 1   |
| 16    | 1810.590/ VH131    | COVER BUSHING w/ RETAINING CLIP                                          |                        |                           | 1   |
| 17    | 1001018            | ATV RAGE 3 & 6 PRIMARY COVER SCREW SET (torque to 105 in/lb.)            |                        |                           | 1   |
| 18    | 1001000            | SLEEVED 2-WAY BEARING 47MM                                               |                        |                           | 1   |
| 19    | 1001019            | ATV PRIMARY BEARING CLUTCH THRUST WASHER                                 |                        |                           | 2   |
| 20    | 2001252            | RAGE PRIMARY WIDE BEARING CAP                                            |                        |                           | 1   |
| 21    | 1001276            | PRIMARY SPRING SPACER .125 SHIM                                          |                        |                           | 1   |
| 27    | 1001094            | CAM ARM POSITIONING ADJUSTMENT SET SCREW SET                             |                        |                           | 1   |
| 29    | 1001122            | RAGE SNOWMOBILE & UTV PRIMARY COMPRESSION TOOL 5/8"-18 (Sold Separately) |                        |                           | 1   |
|       | 50 GRAM BASE - 100 | 1585 <b>OR</b>                                                           | 60 GRAM BASE - 1001584 | CAM ARM- <b>HB</b> STYLE  |     |
| 30    | 50 GRAM BASE - 200 | 1151 <b>OR</b>                                                           | 60 GRAM BASE - 2001245 | CAM ARM- <b>AFP</b> STYLE | 3   |
| 31    | 1001594            | CAM ARM PIN & SET SCREW                                                  |                        |                           | 3   |
| 32    | 1001588            | CAM ARM BUSHING SET for CAPTURE PIN PRIMARY USING .570 WIDE WEIGHT (2)   |                        |                           | 3   |
| 33    | 30 FK 3            | 3 ARM SUPERTIP CAM ARM TUNING FASTNER KIT                                |                        |                           | 1   |
| 34    | 1001020            | RAGE 3 & 6 SPIDER TOOL (Sold Separately)                                 |                        |                           | 1   |