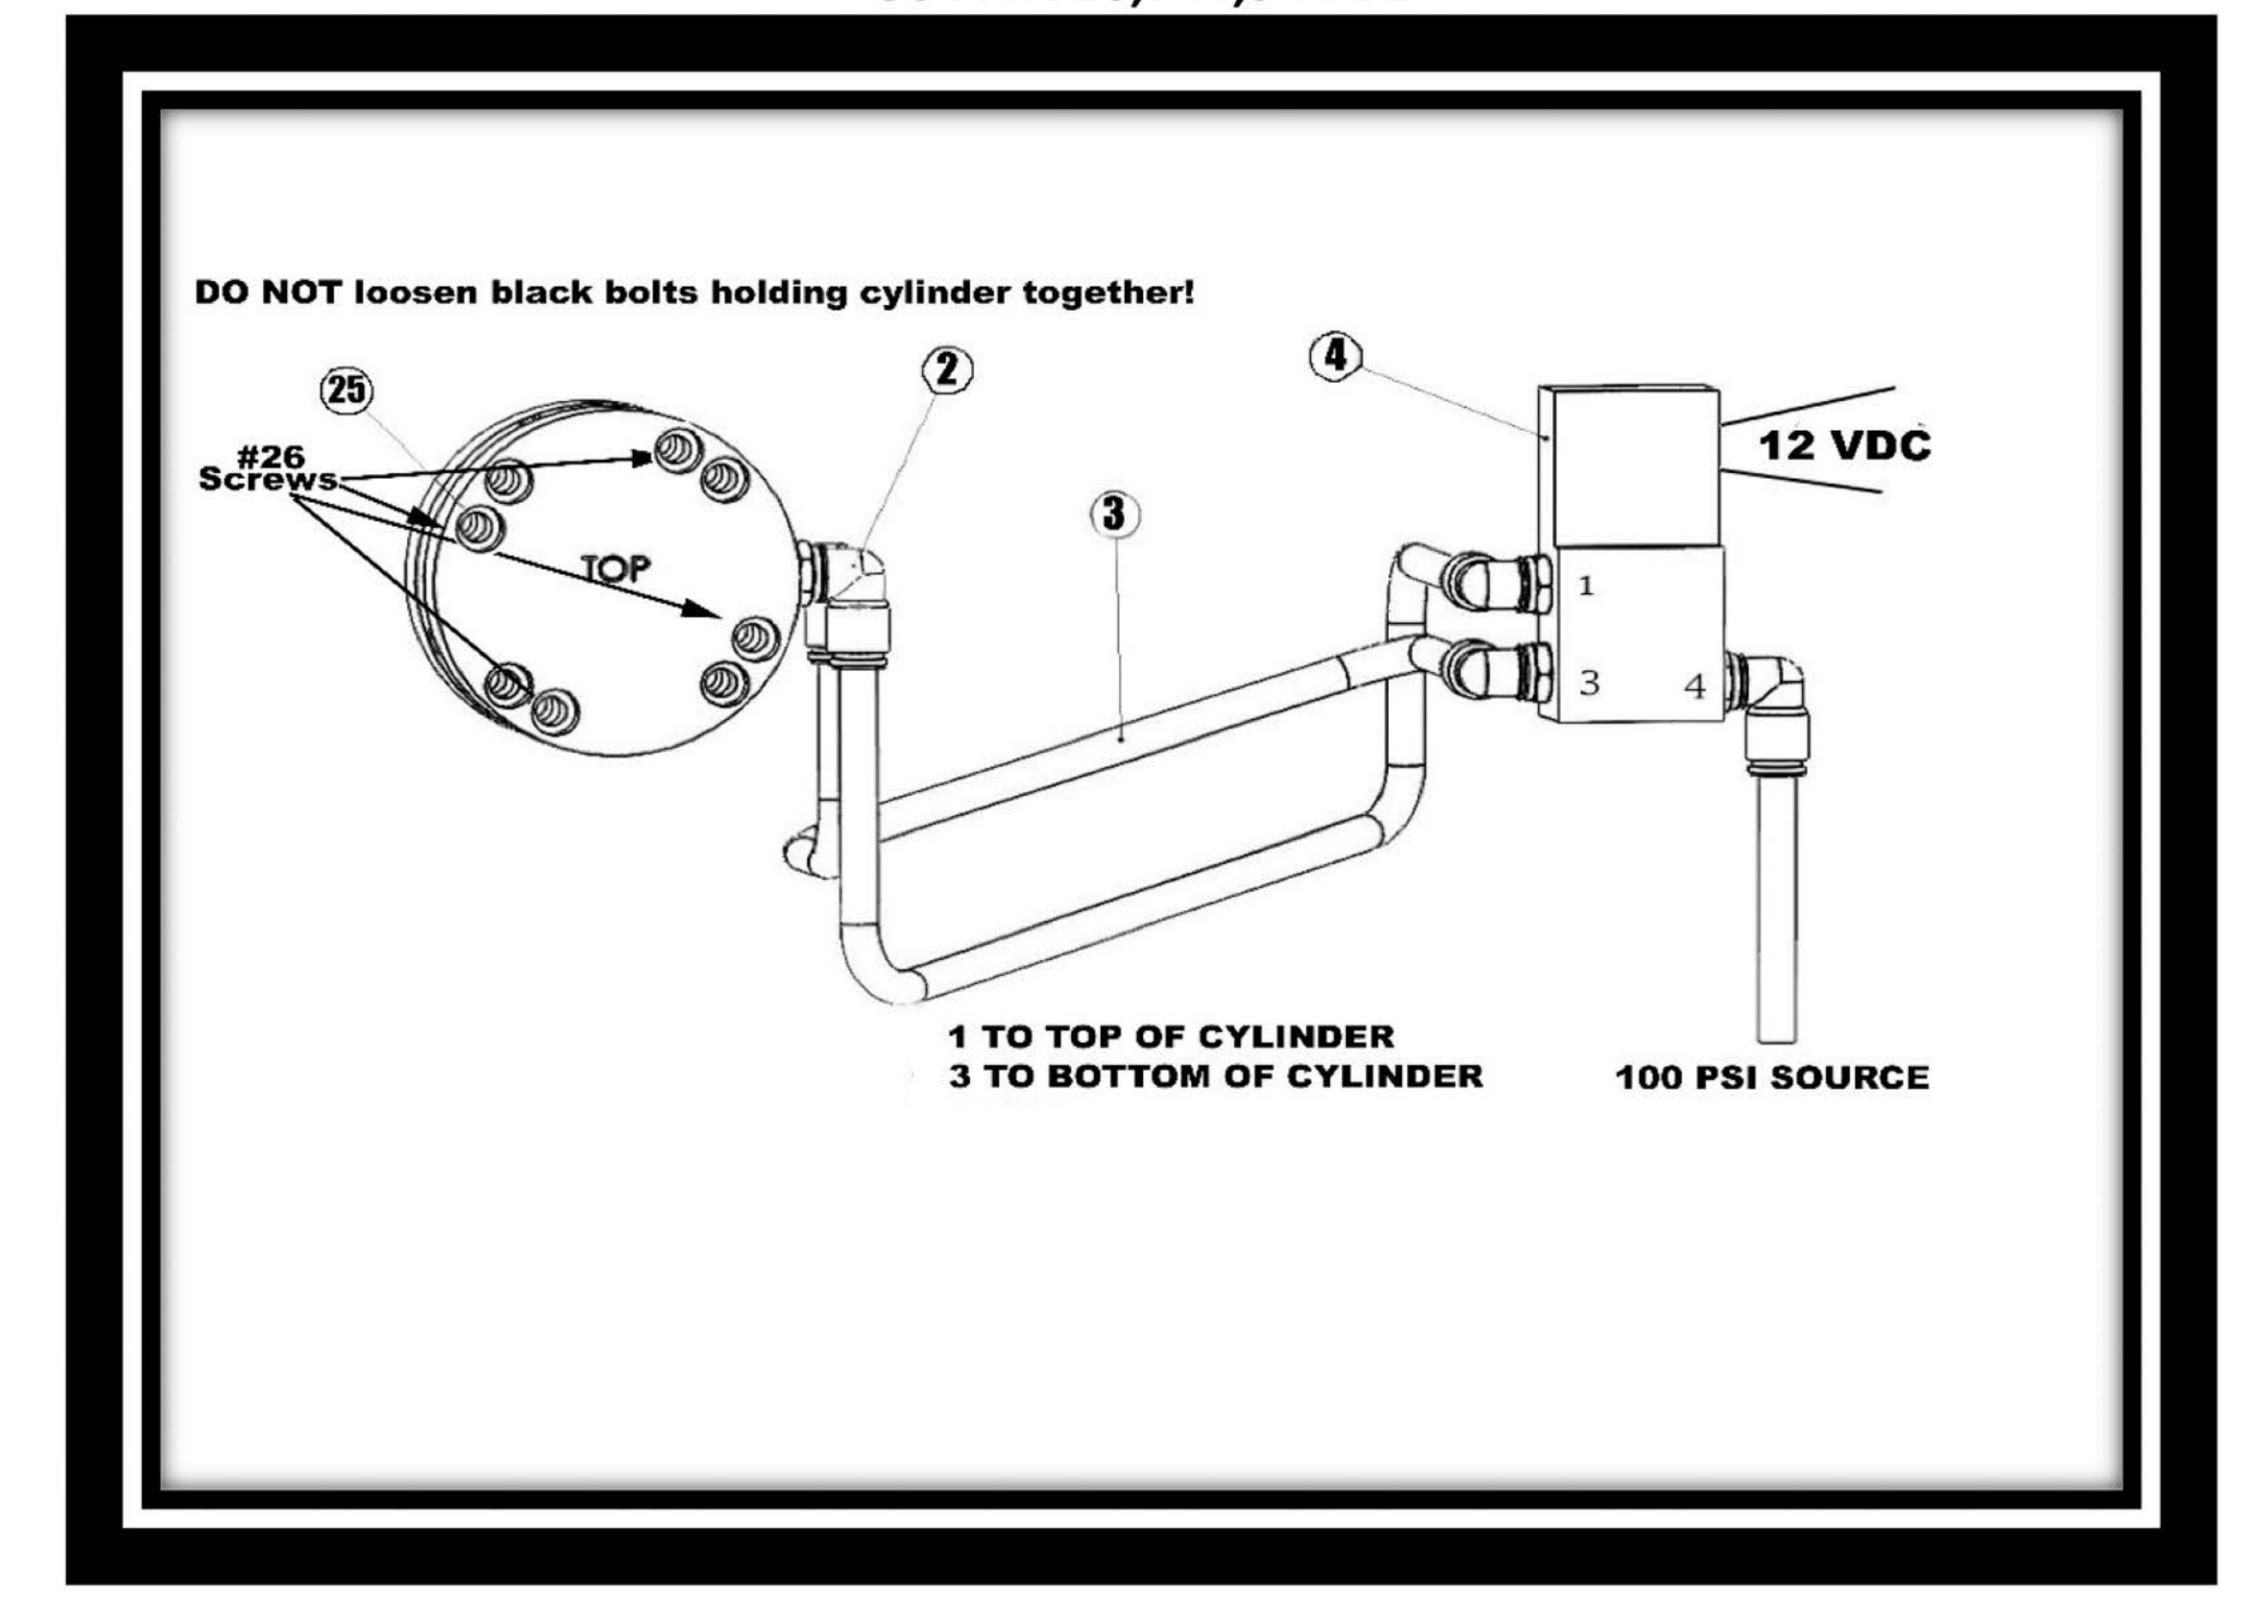

Rage 4 HD XP-Turbo and Pro-XP Pneumatic Primary Clutch Part Number 2001261 US PAT. 10,744,944 B2

| ITEM # | PART NUMBER   | DESCRIPTION                        | QTY   |
|--------|---------------|------------------------------------|-------|
| 25     | C24005D       | Pneumatic Primary Cylinder         | 1     |
| 2      | ME14-18N      | Pneumatic Primary Air Tube Fitting | 5     |
| 3      | PT 14-316 NAT | Pneumatic Primary Air Tubing       | 10 FT |
| 4      | MSC-05681499  | Pneumatic Primary Air Valve        | 1     |