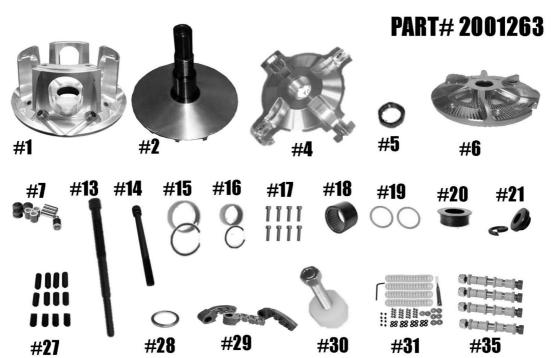

## STM RAGE 4 RZR RS-1 TWO-WAY BEARING PRIMARY

| <u>QTY</u> | ITEM# | <u>DESCRIPTION</u>                         | PART#           |
|------------|-------|--------------------------------------------|-----------------|
| 1          | 1     | RAGE 4 MOVABLE SHEAVE                      | 2001171         |
| 1          | 2     | FIXED SHEAVE AND POST ASSY.                | 2001107/2001169 |
| 1          | 4     | SPIDER (Torque to 500 ft/lbs)              | 1001265         |
| 1          | 5     | SPIDER NUT (Torque to 550 ft/lbs)          | 3001005         |
| 1          | 6     | RAGE 4 & 8 FINNED COVER                    | 2001123         |
| 1          | 7     | COMPOSITE ROLLER BUSHING PIN ROLLER KIT    | 1001651         |
| 1          | 13    | PULLER                                     | 1001189         |
| 1          | 14    | PRIMARY BOLT- Torque to 85 ft/lbs          | 1001657         |
| 1          | 15    | MOVABLE BUSHING w/VH225 RETAINING CLIP     | 3012.620        |
| 1          | 16    | COVER BUSHING w/ VH131 RETAINING CLIP      | 1810.590        |
| 1          | 17    | COVER SCREW SET (torque to 105 in/lbs)     | 1001031         |
| 1          | 18    | 2-WAY SLEEVED BEARING                      | 1001000         |
| 2          | 19    | 2-WAY BEARING THRUST WASHER                | 1001019         |
| 1          | 20    | 2-WAY BEARING CAP                          | 2001170         |
| 1          | 21    | PRIMARY RETAINING WASHER & LOCK WASHER     | 1001540         |
| 1          | 27    | ENGAGEMENT SET SCREW SET                   | 1001094         |
| 1          | 28    | PRIMARY SPRING SPACER .125 SHIM            | 1001276         |
| 4          | 29    | 50YS TURBO "TRAIL" STYLE CAM ARMS          | 5001017         |
|            | OR    | 60YS TURBO "TRAIL" STYLE CAM ARMS          | 5001024         |
| 1          | 30    | COMPRESSION TOOL 5/8"-18 (SOLD SEPARATELY) | 1001122         |
| 1          | 31    | FOUR ARM SUPER TIP FASTNER KIT             | 32 FK4          |
| 4          | 35    | 8MM NON-FIXED PIN .570 WIDE WEIGHT         | 1001326         |