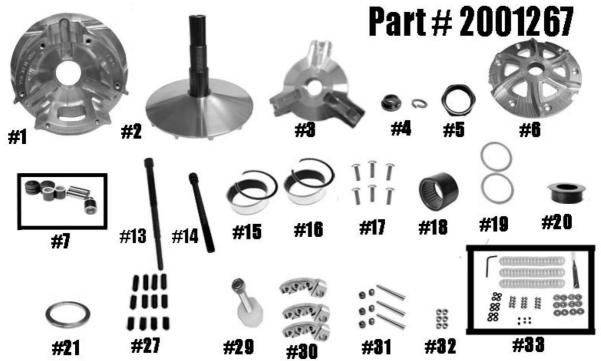

## STM RAGE 3WCP POLARIS RANGER XP1000 PRIMARY

|   | <u>ПЕМ#</u> | DESCRIPTION                                      |                        |    | PART#                  |
|---|-------------|--------------------------------------------------|------------------------|----|------------------------|
| 1 | 1           | MOVABLE SHEAVE                                   |                        |    | 2001254                |
| 1 | 2           | FIXED SHEAVE AND POST ASSY                       |                        |    | 2001260/2001169        |
| 1 | 3           | SPIDER (Torque to 500 ft/lb)                     |                        |    | 1001572                |
| 1 | 4           | PRIMARY RETAINING WASHER and M14 Lock Washer     |                        |    | 1001540                |
| 1 | 5           | SPIDER NUT (Torque to 550 ft/lb)                 |                        |    | 3001005                |
| 1 | 6           | RAGE 3 FINNED COVER                              |                        |    | 1001590                |
| 1 | 7           | RAGE 3W SPIDER PIN & ROLLER KIT                  |                        |    | 1001642                |
| 1 | 13          | CLUTCH PULLER FOR STM PRIMARY 5/8-18x12.057"     |                        |    | 1001189                |
| 1 | 14          | PRIMARY BOLT M14-1.5 x 8.5" (torque to 85 ft/lb) |                        |    | 1001657                |
| 1 | 15          | MOVABLE BUSHING with VH225 (RETAINING CLIP)      |                        |    | 1001004                |
| 1 | 16          | COVER BUSHING with VH131 (RETAINING CLIP)        |                        |    | 1810.590               |
| 1 | 17          | COVER SCREW SET (torque to 105 in/lb)            |                        |    | 1001018                |
| 1 | 18          | 2-WAY BEARING                                    |                        |    | 1001000                |
| 2 | 19          | 2-WAY BEARING THRUST WASHER                      |                        |    | 1001019                |
| 1 | 20          | 2-WAY BEARING CAP                                |                        |    | 2001252                |
| 1 | 21          | PRIMARY SPRING SPACER .125 SHIM                  |                        |    | 1001276                |
| 1 | 27          | CAM ARM POSITIONING ADJUSTMENT SCREW SET         |                        |    | 1001094                |
| 1 | 29          | COMPRESSION TOOL 5/8"18 (SOLD SEPARATELY)        |                        |    | 1001122                |
| 3 | 30          | CAM ARM- <b>HB</b> STYLE                         | 50 GRAM BASE - 1001585 | OR | 60 GRAM BASE - 1001584 |
|   | OR          | CAM ARM- <b>AFP</b> STYLE                        | 50 GRAM BASE - 2001151 | OR | 60 GRAM BASE - 2001245 |
| 3 | 31          | CAM ARM PIN & SET SCREWS                         |                        |    | 1001594                |
| 3 | 32          | CAM ARM BUSHING SET (2)                          |                        |    | 1001588                |
| 1 | 33          | HD CAM ARM TUNING FASTNER KIT                    |                        |    | 30FK3HD                |
| 1 | Not shown   | SPANNER TOOL (sold separately)                   |                        |    | 1001020                |