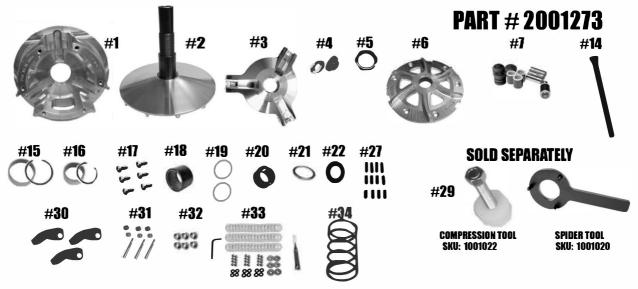

## STM RAGE 3WCP POLARIS RZR PRO XP, XP-TURBO, XP-TURBO S & RS1 PRIMARY

| ITEM# | PART#                  | DESCRIPTION                                                            |                        | QTY                       |   |
|-------|------------------------|------------------------------------------------------------------------|------------------------|---------------------------|---|
| 1     | 2001254                | RAGE 3WCP PRIMARY WIDE CAPTURE PIN MOVABLE SHEAVE                      |                        |                           | 1 |
| 2     | 2001260/2001272        | FIXED SHEAVE AND POST ASSEMBLY FOR RAGE PRIMARY                        |                        |                           | 1 |
| 3     | 1001572                | RAGE 3 WIDE SPIDER (Torque to 500 ft/lbs.)                             |                        |                           | 1 |
| 4     | 2001328                | PRIMARY RETAINING WASHER & M14 STEEL WEDGE LOCK WASHER                 |                        |                           | 1 |
| 5     | 3001005                | SPIDER NUT RAGE PRIMARY (Torque to 550 ft/lbs.)                        |                        |                           | 1 |
| 6     | 1001590                | ATV RAGE 3 WIDE PRIMARY FINNED COVER                                   |                        |                           | 1 |
|       | 1001642                | 3-ARM WIDE SPIDER REBUILD KIT w/ COMPOSITE ROLLER BUSHINGS .610        |                        |                           |   |
| 7     |                        | ROLLER                                                                 |                        |                           | 1 |
| 14    | 1001657                | RAGE PRIMARY BOLT M14-1.5 x 8.5" (Torque to 55 ft/lbs.)                |                        |                           | 1 |
| 15    | 1001004 / VH225        | MOVABLE BUSHING & RETAINING CLIP                                       |                        |                           | 1 |
| 16    | 1810.59 / VH131        | ATV PRIMARY COVER BUSHING & RETAINING CLIP                             |                        | 1                         |   |
| 17    | 1001018                | RAGE 3 & 6 PRIMARY COVER SCREW SET (Torque to 105 in/lbs.)             |                        |                           | 1 |
| 18    | 1001000                | SLEEVED 2-WAY BEARING 47mm                                             |                        |                           | 1 |
| 19    | 1001019                | ATV PRIMARY BEARING CLUTCH THRUST WASHER                               |                        |                           | 2 |
| 20    | 2001252                | RAGE PRIMARY WIDE BEARING CAP                                          |                        |                           | 1 |
| 21    | 1001276                | PRIMARY SPRING SPACER .125 SHIM                                        |                        |                           | 1 |
| 22    | 1001204                | ATV SPIDER SHIM .060                                                   |                        | 1                         |   |
| 27    | 1001094                | RAGE PRIMARY CAM ARM POSITIONING ADJUSTMENT SET SCREW SET              |                        | 1                         |   |
| 29    | 1001022                | RAGE ATV PRIMARY COMPRESSION TOOL 3/4" - 16 (SOLD SEPARATELY)          |                        | 1                         |   |
| 30    | 50 GRAM BASE - 1001585 | OR                                                                     | 60 GRAM BASE - 1001584 | CAM ARM-HB STYLE          |   |
|       | 50 GRAM BASE - 2001151 | OR                                                                     | 60 GRAM BASE - 2001245 | CAM ARM- <b>AFP</b> STYLE | 3 |
| 31    | 1001594                | CAM ARM PIN & SET SCREW SET (Torque to 50 in/lbs.)                     |                        |                           | 3 |
| 32    | 1001588                | BUSHING SET (2) for CAPTURE PIN PRIMARY USING .570 WIDE CAM ARM WEIGHT |                        |                           | 3 |
| 33    | 1001660                | 3-ARM NON-FIXED SUPERTIP CAM ARM TUNING FASTENER KIT                   |                        |                           | 1 |
| 34    | PATV                   | ATV PATV PRIMARY SPRING                                                |                        |                           | 1 |
|       | 1001020                | RAGE 3 & 6 SPIDER TOOL (SOLD SEPARATELY)                               |                        |                           | 1 |