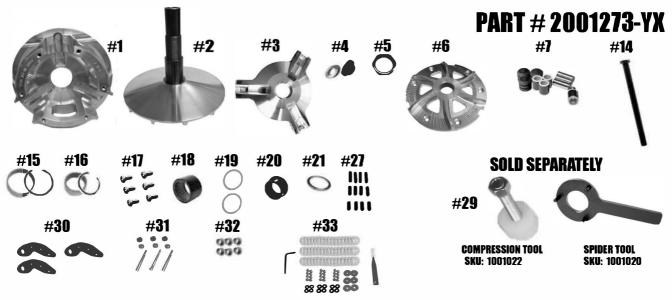

## STM RAGE 3WCP POLARIS RZR PRO XP, XP-TURBO, XP-TURBO S & RS1 PRIMARY

|   | ITEM#     | DESCRIPTION PART #                                                             |
|---|-----------|--------------------------------------------------------------------------------|
| 1 | 1         | RAGE 3WCP PRIMARY WIDE CAPTURE PIN MOVABLE SHEAVE 2001254                      |
| 1 | 2         | FIXED SHEAVE AND POST ASSEMBLY FOR RAGE PRIMARY 2001260/2001272                |
| 1 | 3         | RAGE 3 WIDE SPIDER (Torque to 500 ft/lb) 1001572                               |
| 1 | 4         | PRIMARY RETAINING WASHER & M14 STEEL WEDGE LOCK WASHER 2001328                 |
| 1 | 5         | SPIDER NUT RAGE PRIMARY (Torque to 550 ft/lb) 3001005                          |
| 1 | 6         | ATV RAGE 3 WIDE PRIMARY FINNED COVER 1001590                                   |
| 1 | 7         | 3-ARM WIDE SPIDER REBUILD KIT w/ COMPOSITE ROLLER BUSHINGS .610 ROLLER 1001642 |
| 1 | 14        | RAGE PRIMARY BOLT M14-1.5 x 8.5" (Torque to 55 ft/lb) 1001657                  |
| 1 | 15        | MOVABLE BUSHING & RETAINING CLIP 1001004 /VH225                                |
| 1 | 16        | ATV PRIMARY COVER BUSHING & RETAINING CLIP 1810.590 / VH131                    |
| 1 | 17        | RAGE 3 & 6 PRIMARY COVER SCREW SET (Torque to 105 in/lb) 1001018               |
| 1 | 18        | SLEEVED 2-WAY BEARING 47mm 1001000                                             |
| 2 | 19        | ATV PRIMARY BEARING CLUTCH THRUST WASHER 1001019                               |
| 1 | 20        | 2-WAY BEARING CAP for RAGE 3WCP PRIMARY 2001327                                |
| 1 | 21        | PRIMARY SPRING SPACER .125 SHIM 1001276                                        |
| 1 | 27        | RAGE PRIMARY CAM ARM POSITIONING ADJUSTMENT SET SCREW SET 1001094              |
| 1 | 29        | RAGE ATV PRIMARY COMPRESSION TOOL 3/4" – 16 (SOLD SEPARATELY) 1001022          |
| 3 | 30        | CAM ARM-X Series 50 GRAM BASE - 1001391 OR 55 GRAM BASE - 1001390              |
| 3 | 31        | CAM ARM PIN & SET SCREW SET (Torque to 50 in/lbs.) 1001594                     |
| 3 | 32        | BUSHING SET (2) for CAPTURE PIN PRIMARY USING .570 WIDE CAM ARM WEIGHT 1001588 |
| 1 | 33        | 3-ARM NON-FIXED SUPERTIP CAM ARM TUNING FASTENER KIT 1001660                   |
| 1 | Not shown | RAGE 3 & 6 SPIDER TOOL (SOLD SEPARATELY) 1001020                               |