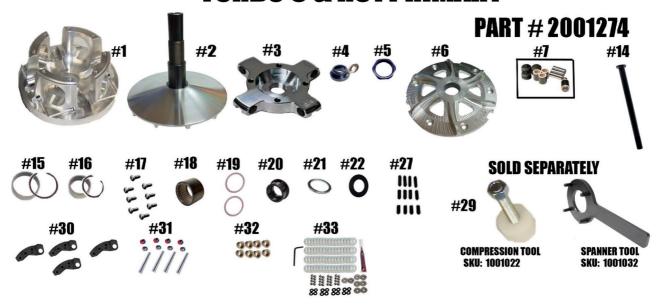

## STM RAGE 4WCP POLARIS RZR PRO XP, XP-TURBO, XP-TURBO S & RS1 PRIMARY

| ITEM#     | PART#                |                                                                 | <u>DESCRIPTION</u>                                          |                                                                  |                                      | <u>QTY</u> |
|-----------|----------------------|-----------------------------------------------------------------|-------------------------------------------------------------|------------------------------------------------------------------|--------------------------------------|------------|
| 1         | 2001264              |                                                                 | RAGE 4WCP PRIMARY MOVABLE SHEAVE 8.5"                       |                                                                  |                                      | 1          |
| 2         | 2001260/2001272      |                                                                 | FIXED SHEAVE AND POST ASSEMBLY for STM RAGE PRIMARY         |                                                                  |                                      |            |
| 3         | 1001608              | RAGE 4 WIDE ARM SPREAD PIN ATV SPIDER (Torque to 500 ft/lbs)    |                                                             |                                                                  |                                      | 1          |
| 4         | 2001328              |                                                                 | PRIMARY M-14 RETAINING WASHER & STEEL WEDGE LOCK WASHER     |                                                                  |                                      | 1          |
| 5         | 3001005              |                                                                 | SPIDER NUT RAGE PRIMARY (Torque to 550 ft/lbs)              |                                                                  |                                      | 1          |
| 6         | 1001592              |                                                                 | ATV RAGE 4 WIDE PRIMARY FINNED COVER                        |                                                                  |                                      | 1          |
| 7         | 1001643              | 4-4                                                             | ARM W                                                       | WIDE SPIDER REBUILD KIT w/ COMPOSITE ROLLER BUSHINGS .610 ROLLER |                                      | 1          |
| 14        | 1001657              |                                                                 |                                                             | RAGE PRIMARY M14-1.5x8.5" F                                      | RETAINING BOLT (Torque to 55 ft/lbs) | 1          |
| 15        | 1001004 / VH225      |                                                                 | MOVABLE BUSHING w/ RETAINING CLIP                           |                                                                  |                                      | 1          |
| 16        | 1810.590 / VH131     |                                                                 | PRIMARY COVER BUSHING W/ RETAINING CLIP                     |                                                                  |                                      |            |
| 17        | 1001031              |                                                                 | ATV RAGE 4 & 8 COVER SCREW SET (Torque to 105 in/lbs)       |                                                                  |                                      |            |
| 18        | 1001000              |                                                                 | SLEEVED 2-WAY BEARING 47 mm                                 |                                                                  |                                      |            |
| 19        | 1001019              |                                                                 | ATV PRIMARY BEARING CLUTCH THRUST WASHER                    |                                                                  |                                      |            |
| 20        | 2001252              |                                                                 | RAGE PRIMARY WIDE BEARING CAP                               |                                                                  |                                      | 1          |
| 21        | 1001276              |                                                                 | PRIMARY SPRING SPACER . 125 SHIM                            |                                                                  |                                      | 1          |
| 22        | 1001204              |                                                                 |                                                             | ATV SPIDER SHIM .060                                             |                                      | 1          |
| 27        | 1001094              |                                                                 | RAGE PRIMARY CAM ARM POSITIONING ADJUSTMENT SET SCREW SET   |                                                                  |                                      | 1          |
| 29        | 1001022              |                                                                 | RAGE ATV PRIMARY COMPRESSION TOOL 3/4"-16 (Sold Separately) |                                                                  | 1                                    |            |
|           | 50 GRAM BASE - 10015 | 85                                                              | OR                                                          | 60 GRAM BASE - 1001584                                           | CAM ARM-HB STYLE                     | 4          |
| 30        | 50 GRAM BASE - 20011 | 151                                                             | OR                                                          | 60 GRAM BASE - 2001245                                           | CAM ARM-AFP STYLE                    |            |
| 31        | 1001594              |                                                                 | CAM ARM PIN & SET SCREW SET (Torque to 50 in/lbs)           |                                                                  |                                      |            |
| 32        | 1001588              | BUSHING SET OF 2 FOR CAPTURE PIN PRIMARY USING .570 SIDE WEIGHT |                                                             |                                                                  | 4                                    |            |
| 33        | 1001659              | 4-ARM NON-FIXED SUPERTIP TUNING FASTENER KIT                    |                                                             |                                                                  | 1                                    |            |
|           | 1001032              | RAGE 4 & 8 SPANNER TOOL (Sold Separately)                       |                                                             |                                                                  | 1                                    |            |
| NOT SHOWN | PATV                 | ATV PATV PRIMARY SPRING                                         |                                                             | 1                                                                |                                      |            |