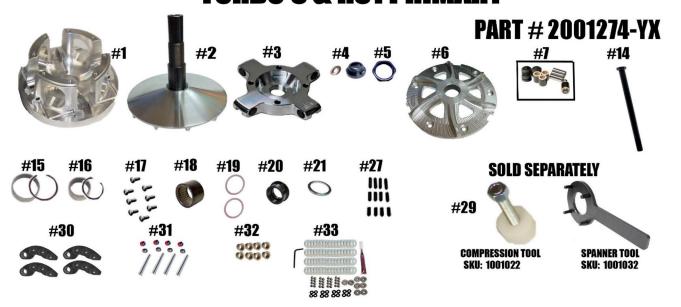

## STM RAGE 4WCP POLARIS RZR PRO XP, XP-TURBO, XP-TURBO S & RS1 PRIMARY

| ITEM#     | PART#               | <u>DESCRIPTION</u>                                                     | QTY |
|-----------|---------------------|------------------------------------------------------------------------|-----|
| 1         | 2001264             | RAGE 4WCP PRIMARY MOVABLE SHEAVE                                       | 1   |
| 2         | 2001260/2001272     | FIXED SHEAVE AND POST ASSEMBLY for STM RAGE PRIMARY                    | 1   |
| 3         | 1001608             | RAGE 4 WIDE ARM SPREAD PIN ATV SPIDER (Torque to 500 ft/lbs.)          | 1   |
| 4         | 2001328             | PRIMARY M-14 RETAINING WASHER & STEEL WEDGE LOCK WASHER                | 1   |
| 5         | 3001005             | SPIDER NUT RAGE PRIMARY (Torque to 550 ft/lbs.)                        | 1   |
| 6         | 1001592             | ATV RAGE 4 WIDE PRIMARY FINNED COVER                                   | 1   |
| 7         | 1001643             | 4-ARM WIDE SPIDER REBUILD KIT w/ COMPOSITE ROLLER BUSHINGS .610 ROLLER | 1   |
| 14        | 1001657             | RAGE PRIMARY M14-1.5x8.5" RETAINING BOLT (Torque to 55 ft/lbs.)        | 1   |
| 15        | 1001004 / VH225     | MOVABLE BUSHING W/ RETAINING CLIP                                      | 1   |
| 16        | 1810.590 / VH131    | PRIMARY COVER BUSHING w/ RETAINING CLIP                                | 1   |
| 17        | 1001031             | ATV RAGE 4 & 8 COVER SCREW SET (Torque to 105 in/lbs.)                 | 1   |
| 18        | 1001000             | SLEEVED 2-WAY BEARING 47mm                                             | 1   |
| 19        | 1001019             | ATV PRIMARY BEARING CLUTCH THRUST WASHER                               | 2   |
| 20        | 2001327             | 2-WAY BEARING CAP for WCP PRIMARY                                      | 1   |
| 21        | 1001276             | PRIMARY SPRING SPACER . 125 SHIM                                       | 1   |
| 27        | 1001094             | CAM ARM POSITIONING ADJUSTMENT SET SCREW SET                           | 1   |
| 29        | 1001022             | RAGE ATV PRIAMRY COMPRESSION TOOL 3/4"-16 (Sold Separately)            | 1   |
| 30        | 50 GRAM BASE - 100: | 1391 <b>OR</b> 55 GRAM BASE - 1001390 CAM ARM-X SERIES                 | 4   |
| 31        | 1001594             | CAM ARM PIN & SET SCREW SET                                            | 4   |
| 32        | 1001588             | BUSHING SET OF 2 for CAPTURE PIN PRIMARY USING .570 SIDE WEIGHT        | 4   |
| 33        | 1001659             | 4-ARM NON-FIXED SUPERTIP TUNING FASTENER KIT                           | 1   |
|           | 1001032             | RAGE 4 & 8 SPANNER TOOL (Sold Separately)                              | 1   |
| NOT SHOWN | PATV                | ATV PATV PRIMARY SPRING                                                | 1   |