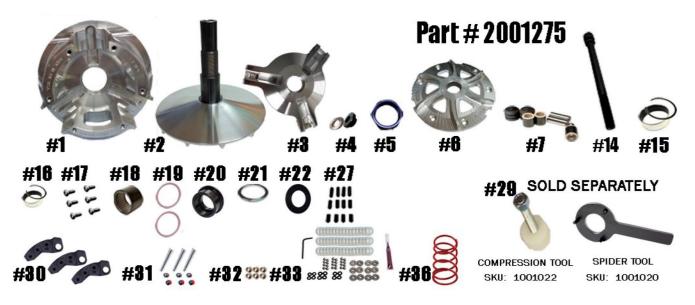

## **STM RAGE 3WCP POLARIS RANGER** XP1000 PRIMARY

| ITEM# | PART#               | <u>DESCRIPTION</u>                                                     |                        |                           | QTY |
|-------|---------------------|------------------------------------------------------------------------|------------------------|---------------------------|-----|
| 1     | 2001254             | RAGE 3WCP PRIMARY WIDE CAPTURE PIN MOVABLE SHEAVE 8.5"                 |                        |                           | 1   |
| 2     | 2001260/2001272     | FIXED SHEAVE AND POST ASSEMBLY FOR RAGE PRIMARY                        |                        | 1                         |     |
| 3     | 1001572             | RAGE 3 WIDE SPIDER (Torque to 500 ft/lb.)                              |                        |                           | 1   |
| 4     | 2001328             | PRIMARY RETAINING WASHER & M14 STEEL WEDGE LOCK WASHER                 |                        |                           | 1   |
| 5     | 3001005             | SPIDER NUT RAGE PRIMARY (Torque to 550 ft/lb.)                         |                        |                           | 1   |
| 6     | 1001590             | ATV RAGE 3 WIDE PRIMARY FINNED COVER                                   |                        |                           | 1   |
| 7     | 1001642             | 3 ARM WIDE SPIDER REBUILD KIT w/ COMPOSITE ROLLER BUSHINGS .610 ROLLER |                        |                           | 1   |
| 14    | 1001657             | RAGE PRIMARY RETAINING BOLT M14-1.5 x 8.5" (Torque to 55 ft/lbs.)      |                        |                           | 1   |
| 15    | 1001004 / VH225     | MOVABLE BUSHING W/RETAINING CLIP                                       |                        |                           | 1   |
| 16    | 1810.590 / VH131    | PRIMARY COVER BUSHING W/RETAINING CLIP                                 |                        |                           | 1   |
| 17    | 1001018             | ATV RAGE 3 & 6 PRIMARY COVER SCREW SET (Torque to 105 in/lbs.)         |                        |                           | 1   |
| 18    | 1001000             | SLEEVED 2-WAY BEARING 47MM                                             |                        |                           | 1   |
| 19    | 1001019             | ATV PRIMARY BEARING CLUTCH THRUST WASHER                               |                        |                           | 2   |
| 20    | 2001252             | RAGE PRIMARY WIDE BEARING CAP                                          |                        |                           | 1   |
| 21    | 1001276             | PRIMARY SPRING SPACER .125 SHIM                                        |                        | 1                         |     |
| 22    | 1001204             | ATV SPIDER SHIM .060                                                   |                        | 1                         |     |
| 27    | 1001094             | RAGE PRIMARY CAM ARM POSITIONING ADJUSTMENT SET SCREW SET              |                        |                           | 1   |
| 29    | 1001022             | RAGE ATV PRIMARY COMPRESSION TOOL ¾" – 16 (Sold Separately)            |                        | 1                         |     |
|       | 50 GRAM BASE - 1001 | 585 <b>OR</b>                                                          | 60 GRAM BASE - 1001584 | CAM ARM- <b>HB</b> STYLE  |     |
| 30    | 50 GRAM BASE - 2001 | 151 <b>OR</b>                                                          | 60 GRAM BASE - 2001245 | CAM ARM- <b>AFP</b> STYLE | 3   |
| 31    | 1001594             | CAM ARM PIN & SET SCREW SET                                            |                        |                           | 3   |
| 32    | 1001588             | CAPTURE PIN PRIMARY CAM ARM BUSHING SET USING .570 WIDE WEIGHT (2)     |                        |                           | 3   |
| 33    | 1001658             | 3-ARM NON-FIXED SUPERTIP HD FASTENER KIT                               |                        |                           | 1   |
| 36    | PATV                | ATV PATV PRIMARY SPRING                                                |                        |                           | 1   |
|       | 1001020             | RAGE 3 & 6 SPIDER TOOL (Sold Separately)                               |                        |                           |     |