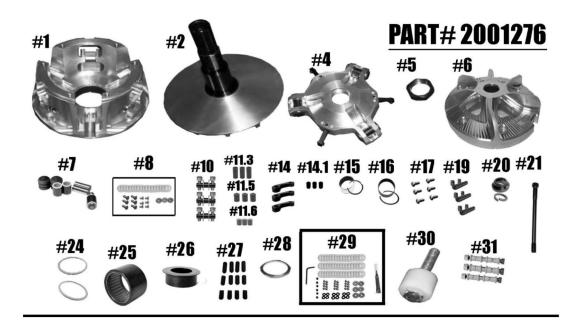

## Polaris RZR XP-Turbo STM Rage 6 2-Way Bearing Primary

| QTY                                                | ITEM#            | DESCRIPTION                                          |         |                               | PART #              |         |
|----------------------------------------------------|------------------|------------------------------------------------------|---------|-------------------------------|---------------------|---------|
| 1                                                  | 1                | RAGE 6 MOVABLE SHEAVE                                |         |                               | 2001191             |         |
| 1                                                  | 2                | FIXED SHEAVE AND POST ASSY                           |         |                               | 2001260/2001272     |         |
| 1                                                  | 4                | SPIDER (Torque to 500 ft/lbs.)                       |         |                               | 1001266             |         |
| 1                                                  | 5                | SPIDER NUT (Torque to 550 ft/lbs.)                   |         |                               | 3001005             |         |
| 1                                                  | 6                | COVER                                                |         |                               | 2001109             |         |
| 1                                                  | 7                | COMPOSITE ROLLER BUSHING STYLE SPIDER PIN-ROLLER KIT |         |                               | 1001546             |         |
| 1                                                  | 8                | 1st STAGE 6 ARM FASTNER KIT                          |         |                               | 1001005             |         |
| 3                                                  | 10               | 1 <sup>ST</sup> STAGE ARM PIN ASSY.                  |         |                               | 1001023             |         |
| 1                                                  | 11.3             | .312 MOVABLE ROLLER SET                              |         |                               | 1001025             |         |
| 1                                                  | 11.5             | .500 MOVABLE ROLLER SET                              |         |                               | 1001026             |         |
| 1                                                  | 11.6             | .625 MOVABLE ROLLER SET                              |         |                               | 1001027             |         |
| 3                                                  | 14               | 1st STAGE HD CAM ARM                                 |         |                               | 1001024             |         |
| 3                                                  | 14.1             | 1 <sup>ST</sup> STAGE CAM ARM BUSHING                |         |                               | 1001330             |         |
| 1                                                  | 15               | MOVABLE BUSHING and RETAINING CLIP (VH225)           |         |                               | 3012.620            |         |
| 1                                                  | 16               | COVER BUSHING and RETAINING CLIP (VH131)             |         |                               | 1810.590            |         |
| 1                                                  | 17               | COVER SCREW SET                                      |         |                               | 1001018             |         |
| 1                                                  | 19               | MOVABLE ROLLER PIN ASSY.                             |         |                               | 1001028             |         |
| 1                                                  | 20               | PRIMARY M14 RETAINING WASHER & LOCK WASHER           |         |                               | 1001540             |         |
| 1                                                  | 21               | CLUTCH BOLT - M14-1.5 x 8.50                         |         |                               | 1001657             |         |
| 2                                                  | 24               | 2-WAY BEARING THRUST WASHER                          |         |                               | 1001019             |         |
| 1                                                  | 25               | 2-WAY SLEEVED BEARING                                |         |                               | 1001000             |         |
| 1                                                  | 26               | SLEEVED BEARING CAP                                  |         |                               | 2001170             |         |
| 1                                                  | 27               | SET SCREW SET                                        |         |                               | 1001094             |         |
| 1                                                  | 28               | PRIMARY SPRING SPACER .125 SHIM                      |         |                               | 1001276             |         |
| 1                                                  | 29               | SUPER TIP FASNTER KIT                                |         |                               | 30 FK3              |         |
| 1                                                  | 30               | COMPRESSION TOOL 3/4"-16 (SOLD SEPARATELY)           |         |                               | 1001022             |         |
| 3                                                  |                  | CONVERSION PIN OPTIONS                               |         |                               | Highlighted is Used |         |
| 5/16" FIXED PIN .570 WIDE WEIGHT                   |                  |                                                      | 1001319 | 5/16" NON-FIXED PIN .470 WIDE |                     |         |
| 5/16" NON-FIXED PIN .570 WIDE WEIGHT               |                  |                                                      | 1001320 |                               |                     | 1001326 |
| 5/16" FI                                           | XED PIN .470 WIE | DE WEIGHT                                            | 1001321 | 1/4" PIN .470 WIDE WEIGH      | Т                   | 1001323 |
| t t t Diseas visit website for items pulsing t t t |                  |                                                      |         |                               |                     |         |