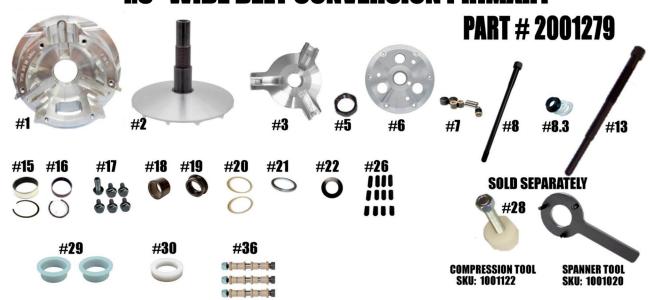

## STM RAGE 3 WSP POLARIS XP-1000 TRA 1.5" WIDE BELT CONVERSION PRIMARY

| ITEM# | PART#           | DESCRIPTION                                                                    | QTY |
|-------|-----------------|--------------------------------------------------------------------------------|-----|
| 1     | 2001280         | RAGE 3 WSP WIDE BELT CONVERSION MOVABLE SHEAVE                                 | 1   |
| 2     | 2001281         | RAGE 3 WSP WIDE BELT CONVERSION FIXED SHEAVE AND POST ASSY                     | 1   |
| 3     | 1001572         | RAGE 3 WIDE SPIDER - Torque to 500 ft/lbs.                                     | 1   |
| 5     | 3001005         | SPIDER NUT RAGE PRIMARY - Torque to 550 ft/lbs.                                | 1   |
| 6     | 1001630         | RAGE 3 WSP TRA SPRING PRIMARY COVER                                            | 1   |
| 7     | 1001642         | 3 ARMS WIDE SPIDER REBUILD KIT W/ ROLLER BUSHINGS .610 ROLLER                  | 1   |
| 8     | 1001261         | <b>CLUTCH BOLT</b> (M14-1.5 x 9.625") - Torque to 97 ft/lbs.                   | 1   |
| 8.3   | 2001328         | PRIMARY M14 RETAINING WASHER & STEEL & STEEL WEDGE LOCK WASHER                 | 1   |
| 13    | 1001189         | CLUTCH PULLER 5/8-18                                                           | 1   |
| 15    | 1001004 / VH225 | MOVABLE BUSHING W/ RETAINING CLIP                                              | 1   |
| 16    | 1810 / VH131    | COVER BUSHING W/ RETAINING CLIP                                                | 1   |
| 17    | 1001638         | RAGE 3 WSP TRA COVER BOLT SET -Torque to 125 in/lbs                            | 1   |
| 18    | 1001000         | SLEEVED 2-WAY BEARING 47mm                                                     | 1   |
| 19    | 2001252         | RAGE PRIMARY WIDE BEARING CAP                                                  | 1   |
| 20    | 1001019         | ATV PRIMARY BEARING CLUTCH THRUST WASHER                                       | 2   |
| 21    | 1001276         | PRIMARY SPRING SPACER .125 SHIM                                                | 1   |
| 22    | 1001204         | ATV SPIDER SHIM .060                                                           | 1   |
| 26    | 1001094         | RAGE PRIMARY CAM ARM POSITIONING ADJUSTMENT SET SCREW SET                      | 1   |
| 28    | 1001122         | RAGE PRIMARY COMPRESSION TOOL 5/8"-18 (SOLD SEPARATELY)                        | 1   |
| 29    | 1001091         | TRA SPRING SPACER                                                              | 2   |
| 30    | 1001092         | SPRING SPACER FOR PS-STYLE SPRINGS                                             | 1   |
| 36    |                 | CONVERSION PIN- Only one side is used                                          | 3   |
|       | 1001574         | WIDE MOVABLE PRIMARY 5/16" NON-FIXED PIN CONVERSION ASSEY for .570 WIDE WEIGHT |     |
|       | 1001604         | WIDE MOVABLE PRIMARY 5/16" FIXED PIN CONVERSION ASSY for .570 WIDE WEIGHT      |     |
|       | 1001605         | WIDE MOVABLE PRIMARY 5/16" FIXED PIN CONVERSION ASSY for .470 WIDE WEIGHT      |     |
|       | 1001606         | WIDE MOVABLE PRIMARY 5/16" NON-FIXED PIN CONVERSION ASSY for .470 WIDE WEIGHT  |     |