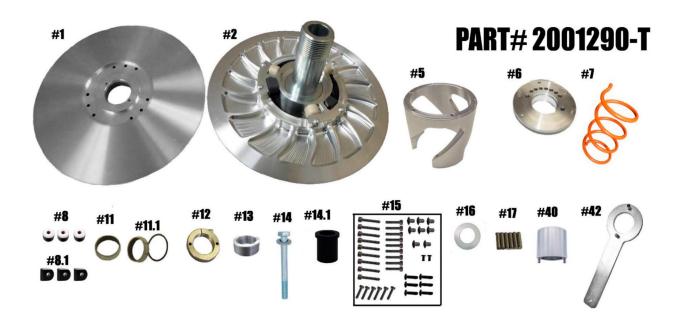

## 2021-23 Polaris RZR XP-Turbo "S" & Pro-XP

| ITEM# | PART #       | DESCRIPTION                                                                | QTY |
|-------|--------------|----------------------------------------------------------------------------|-----|
| 1     | 2001062      | TUNER SECONDARY MOVABLE SHEAVE                                             | 1   |
| 2     | 2001291      | TUNER FIXED SHEAVE & POST ASSY                                             | 1   |
| 5     | HXATV        | GEN 1 ATV HELIX NON-ENGINE BRAKING                                         | 1   |
| 6     | 1001078      | TORSIONAL SPRING COVER 1.5" BUSHING ID                                     | 1   |
| 7     | ATVTS        | TORSION STYLE SPRING                                                       | 1   |
| 8     | 1001047      | TUNER GEN 1 ROLLER                                                         | 3   |
| 8.1   | 1001048      | ATV GEN 1 SECONDARY BUTTON                                                 | 3   |
| 10    | 1001049      | HELIX COVER HD SPRING WASHER                                               | 1   |
| 11    | 2408         | MOVABLE BUSHING                                                            | 1   |
| 11.1  | 2408 / VH175 | COVER BUSHING W/ RETAINING CLIP                                            | 1   |
| 12    | 1001059      | TUNER ADJUSTER NUT                                                         | 1   |
| 13    | 3001092      | TUNER DRIVEN RESISTANCE SPACER                                             | 1   |
| 14    | 1001646      | TUNER RETAINING BOLT & BELLEVILLE WASHER (M8x1.25x60mm) / Torque 26 ft lbs | 1   |
| 14.1  | 2001287      | TUNER HUB INSERT                                                           | 1   |
| 15    | 1001034      | TUNER SECONDARY FASTENER KIT / Torque specs on back                        | 1   |
| 16    | 1001060      | ADJUSTER NUT THRUST WASHER                                                 | 1   |
| 17    | ⅓"x1"PD      | TUNER SECONDARY ROLLER PIN ¼" X 1" PULL DOWEL                              | 6   |
| 40    | 1001064      | TUNER SECONDARY ADJUSTERNT NUT TOOL                                        | 1   |
| 42    | 1001079      | STM TORSION SPRING COVER SPANNER TOOL                                      | 1   |