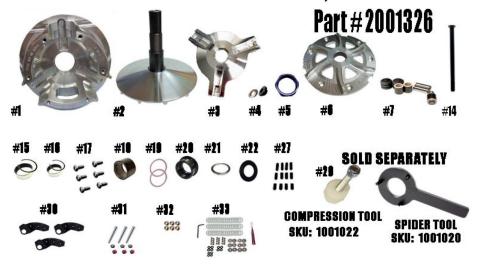

## **2022 RANGER XP1000 NORTHSTAR ULTIMATE TRAILBOSS MODELS FROM FEBUARY 1st, 2022**

| ITEM#     | PART#                 |                                                                | DESCRIP                | <u>TION</u>              | QTY |
|-----------|-----------------------|----------------------------------------------------------------|------------------------|--------------------------|-----|
| 1         | 2001254               | RAGE 3WCP PRIMARY WIDE CAPTURE PIN MOVABLE SHEAVE              |                        |                          | 1   |
| 2         | 2001325 / 2001324     | FIXED SHEAVE AND POST ASSY FOR RAGE 3WCP PRIMARY               |                        |                          | 1   |
| 3         | 1001572               | RAGE 3 WIDE SPIDER (Torque to 500 ft/lb.)                      |                        |                          | 1   |
| 4         | 2001328               | PRIMARY M14 RETAINING WASHER & STEEL WEDGE LOCK WASHER         |                        |                          | 1   |
| 5         | 3001005               | SPIDER NUT RAGE PRIMARY (Torque to 550 ft/lb.)                 |                        |                          | 1   |
| 6         | 1001590               | RAGE 3 WIDE PRIMARY FINNED COVER                               |                        |                          | 1   |
| 7         | 1001642               | 3 ARM WIDE SPIDER REBUILD KIT w/.610 COMPOSITE ROLLER BUSHINGS |                        |                          | 1   |
| 14        | 1001657               | RAGE PRIMARY BOLT M14-1.5 x 8.5" (Torque to 85 ft/lb.)         |                        |                          | 1   |
| 15        | 1001004 / VH225       | MOVABLE BUSHING with RETAINING CLIP                            |                        |                          | 1   |
| 16        | 1810.590 / VH131      | COVER BUSHING with RETAINING CLIP                              |                        |                          | 1   |
| 17        | 1001018               | RAGE 3 & 6 PRIMARY COVER SCREW SET (Torque to 105 in/lb)       |                        |                          | 1   |
| 18        | 1001000               | SLEEVED 2-WAY BEARING                                          |                        |                          | 1   |
| 19        | 1001019               | ATV PRIMARY BEARING CLUTCH THRUST WASHER                       |                        |                          | 2   |
| 20        | 2001252               | RAGE PRIMARY WIDE BEARING CAP                                  |                        |                          | 1   |
| 21        | 1001276               | PRIMARY SPRING SPACER .125 SHIM                                |                        |                          | 1   |
| 22        | 1001204               | ATV SPIDER SHIM .060                                           |                        |                          | 1   |
| 27        | 1001094               | PRIMARY CAM ARM POSITIONING ADJUSTMENT SET SCREW SET           |                        |                          | 1   |
| 29        | 1001022               | COMPRESSION TOOL 3/4" - 16 (Sold Separately)                   |                        |                          | 1   |
| 30        | 50 GRAM BASE - 100158 | 35 <b>OR</b>                                                   | 60 GRAM BASE - 1001584 | CAM ARM- <b>HB</b> STYLE |     |
|           | 50 GRAM BASE - 200115 | 51 <b>OR</b>                                                   | 60 GRAM BASE - 2001245 | CAM ARM-AFP STYLE        | 3   |
| 31        | 1001594               | CAM ARM PIN & SET SCREW SET (Torque to 50 in/lbs)              |                        |                          | 3   |
| 32        | 1001588               | CAPTURE PIN PRIMARY BUSHING SET (2) USING .570 WIDE WEIGHT     |                        |                          | 3   |
| 33        | 1001658               | 3-ARM NON-FIXED SUPERTIP HD FASTENER KIT                       |                        |                          | 1   |
|           | 1001020               | RAGE 3 & 6 SPIDER TOOL (Sold Separately)                       |                        |                          | 1   |
| NOT SHOWN | PATV                  | ATV PATV PRIMARY SPRING                                        |                        |                          | 1   |