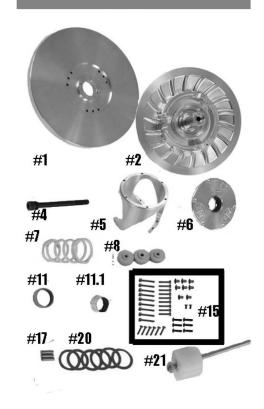

Please take some time and go through this list to verify you received all your components.

You must call immediately after receiving your product if anything is missing or we will not cover the missing parts.

| $egin{array}{c} \mathbf{Q} \\ \mathbf{T} \\ \mathbf{Y} \end{array}$ | <u>Item</u><br><u>#</u> | <u>Description</u>                  | <u>Part#</u>         |
|---------------------------------------------------------------------|-------------------------|-------------------------------------|----------------------|
| 1                                                                   | 1                       | MOVABLE SHEAVE                      | 3001019              |
| 1                                                                   | 2                       | FIXED SHEAVE ASSY                   | 3001001 /<br>3001031 |
| 1                                                                   | 4                       | M-10 x 100 SHCS AND<br>LOCK WASHER  | 3001021              |
| 1                                                                   | 5                       | HELIX                               |                      |
| 1                                                                   | 6                       | COVER                               | 1001304              |
| 3                                                                   | 8                       | ROLLER                              | 1001008              |
| 1                                                                   | 11                      | MOVABLE BUSHING                     | 3020.560             |
| 1                                                                   | 11.1                    | HELIX COVER<br>BUSHING              | 3020-10              |
| 9                                                                   | 15                      | ATV TUNER<br>FASTENER KIT STD       | 1001034              |
| 3                                                                   | 17                      | 1/4 DIA x 1 PIN<br>HARDENED         | ¹¼"xı"PD             |
| 6                                                                   | 20                      | FIBER BELT<br>DEFLECTION<br>WASHERS | 95601A435            |
| 1                                                                   | 21                      | BELT REMOVAL<br>TOOL                | 3001022              |

## **Spare Parts**

When ordering spare parts, please refer to the item number on the first page.

Email info@stmpowersports.com

www.STMpowersports.com