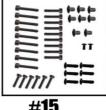

## <u>| GEN 2 LONG POST CAN-AM</u> **TUNER XDS-TURBO**

#8

#11 #11.1

| Item# | Part#             | <u>Description</u>                                                           | QTY |
|-------|-------------------|------------------------------------------------------------------------------|-----|
| 1     | 3001019           | TUNER SECONDARY GEN 2 MOVABLE SHEAVE                                         | 1   |
| 2     | 3001002 / 3001020 | TUNER LONG POST SECONARY GEN 2 FIXED SHEAVE ASSY                             | 1   |
| 4     | 3001021           | TUNER SECONDARY BOLT & LOCK WASHER (M10X1.5X105mm SHCS) Torque to 40 ft/lbs. | 1   |
| 5     | HXATVG2           | GEN 2 ATV HELIX                                                              | 1   |
| 6     | 1001304           | ATV TUNER COVER 1.181" DIA BUSHING ID                                        | 1   |
| 7     | PER APPLICATION   | KSS or PS STYLE SPRING                                                       | 1   |
| 8     | 1001008           | TUNER GEN 2 ROLLER                                                           | 3   |
| 11    | 3020.560          | TUNER MOVABLE BUSHING                                                        | 1   |
| 11.1  | 3020-10           | COVER BUSHING                                                                | 1   |
| 15    | 1001034           | TUNER SECONDARY FASTENER KIT-Torque Specs on Back Page                       | 1   |
| 17    | 1/4"x1"PD         | TUNER SECONDARY ROLLER PIN 1/4" x 1" PULL DOWEL                              | 3   |
| 20    | 95601A435         | TUNER BELT DEFLECTION WASHER Set of 6                                        | 1   |
| 21    | 3001022           | ATV TUNER BELT REMOVAL TOOL- ½"-13                                           | 1   |
| 22    | 3001038           | SECONDARY TRANS SHAFT SEAL SHIM                                              | 1   |