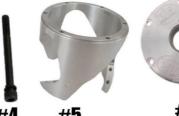

## <u>| GEN 2 LONG POST CAN-AM</u> **TUNER XDS-TURBO**

#8

#11 #11.1

| Item# | Part#             | <u>Description</u>                                                           | QTY |
|-------|-------------------|------------------------------------------------------------------------------|-----|
| 1     | 3001019           | TUNER SECONDARY GEN 2 MOVABLE SHEAVE                                         | 1   |
| 2     | 3001002 / 3001020 | TUNER LONG POST SECONARY GEN 2 FIXED SHEAVE ASSY                             | 1   |
| 4     | 3001021           | TUNER SECONDARY BOLT & LOCK WASHER (M10X1.5X105mm SHCS) Torque to 40 ft/lbs. | 1   |
| 5     | HXATVG2           | GEN 2 ATV HELIX                                                              | 1   |
| 6     | 1001304           | ATV TUNER COVER 1.181" DIA BUSHING ID                                        | 1   |
| 7     | PER APPLICATION   | KSS or PS STYLE SPRING                                                       | 1   |
| 8     | 1001008           | TUNER GEN 2 ROLLER                                                           | 3   |
| 11    | 3020.560          | TUNER MOVABLE BUSHING                                                        | 1   |
| 11.1  | 3020-10           | COVER BUSHING                                                                | 1   |
| 15    | 1001034           | TUNER SECONDARY FASTENER KIT-Torque Specs on Back Page                       | 1   |
| 17    | 1/4"x1"PD         | TUNER SECONDARY ROLLER PIN 1/4" x 1" PULL DOWEL                              | 3   |
| 20    | 95601A435         | TUNER BELT DEFLECTION WASHER Set of 6                                        | 1   |
| 21    | 3001022           | ATV TUNER BELT REMOVAL TOOL- ½"-13                                           | 1   |
| 22    | 3001038           | SECONDARY TRANS SHAFT SEAL SHIM                                              | 1   |