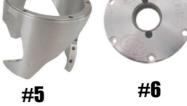

## <u>| GEN 2 LONG POST CAN-AM</u> **TUNER XDS-TURBO**

#8

#11 #11.1

| Item# | Part#             | <u>Description</u>                                                           | QTY |
|-------|-------------------|------------------------------------------------------------------------------|-----|
| 1     | 3001019           | TUNER SECONDARY GEN 2 MOVABLE SHEAVE                                         | 1   |
| 2     | 3001002 / 3001020 | TUNER LONG POST SECONARY GEN 2 FIXED SHEAVE ASSY                             | 1   |
| 4     | 3001021           | TUNER SECONDARY BOLT & LOCK WASHER (M10X1.5X105mm SHCS) Torque to 40 ft/lbs. | 1   |
| 5     | HXATVG2           | GEN 2 ATV HELIX                                                              | 1   |
| 6     | 1001304           | ATV TUNER COVER 1.181" DIA BUSHING ID                                        | 1   |
| 7     | PER APPLICATION   | KSS or PS STYLE SPRING                                                       | 1   |
| 8     | 1001008           | TUNER GEN 2 ROLLER                                                           | 3   |
| 11    | 3020.560          | TUNER MOVABLE BUSHING                                                        | 1   |
| 11.1  | 3020-10           | COVER BUSHING                                                                | 1   |
| 15    | 1001034           | TUNER SECONDARY FASTENER KIT-Torque Specs on Back Page                       | 1   |
| 17    | 1/4"x1"PD         | TUNER SECONDARY ROLLER PIN 1/4" x 1" PULL DOWEL                              | 3   |
| 20    | 95601A435         | TUNER BELT DEFLECTION WASHER Set of 6                                        | 1   |
| 21    | 3001022           | ATV TUNER BELT REMOVAL TOOL- ½"-13                                           | 1   |
| 22    | 3001038           | SECONDARY TRANS SHAFT SEAL SHIM                                              | 1   |