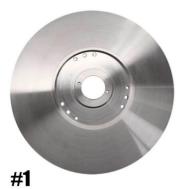

## <u>| GEN 2 LONG POST CAN-AM</u> **TUNER XDS-TURBO**

#8

#11 #11.1

| Item# | Part#             | <u>Description</u>                                                           | QTY |
|-------|-------------------|------------------------------------------------------------------------------|-----|
| 1     | 3001019           | TUNER SECONDARY GEN 2 MOVABLE SHEAVE                                         | 1   |
| 2     | 3001002 / 3001020 | TUNER LONG POST SECONARY GEN 2 FIXED SHEAVE ASSY                             | 1   |
| 4     | 3001021           | TUNER SECONDARY BOLT & LOCK WASHER (M10X1.5X105mm SHCS) Torque to 40 ft/lbs. | 1   |
| 5     | HXATVG2           | GEN 2 ATV HELIX                                                              | 1   |
| 6     | 1001304           | ATV TUNER COVER 1.181" DIA BUSHING ID                                        | 1   |
| 7     | PER APPLICATION   | KSS or PS STYLE SPRING                                                       | 1   |
| 8     | 1001008           | TUNER GEN 2 ROLLER                                                           | 3   |
| 11    | 3020.560          | TUNER MOVABLE BUSHING                                                        | 1   |
| 11.1  | 3020-10           | COVER BUSHING                                                                | 1   |
| 15    | 1001034           | TUNER SECONDARY FASTENER KIT-Torque Specs on Back Page                       | 1   |
| 17    | 1/4"x1"PD         | TUNER SECONDARY ROLLER PIN 1/4" x 1" PULL DOWEL                              | 3   |
| 20    | 95601A435         | TUNER BELT DEFLECTION WASHER Set of 6                                        | 1   |
| 21    | 3001022           | ATV TUNER BELT REMOVAL TOOL- ½"-13                                           | 1   |
| 22    | 3001038           | SECONDARY TRANS SHAFT SEAL SHIM                                              | 1   |