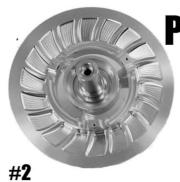

## <u>| GEN 2 LONG POST CAN-AM</u> **TUNER XDS-TURBO**

#8

#11 #11.1

| Item# | Part#             | <u>Description</u>                                                           | QTY |
|-------|-------------------|------------------------------------------------------------------------------|-----|
| 1     | 3001019           | TUNER SECONDARY GEN 2 MOVABLE SHEAVE                                         | 1   |
| 2     | 3001002 / 3001020 | TUNER LONG POST SECONARY GEN 2 FIXED SHEAVE ASSY                             | 1   |
| 4     | 3001021           | TUNER SECONDARY BOLT & LOCK WASHER (M10X1.5X105mm SHCS) Torque to 40 ft/lbs. | 1   |
| 5     | HXATVG2           | GEN 2 ATV HELIX                                                              | 1   |
| 6     | 1001304           | ATV TUNER COVER 1.181" DIA BUSHING ID                                        | 1   |
| 7     | PER APPLICATION   | KSS or PS STYLE SPRING                                                       | 1   |
| 8     | 1001008           | TUNER GEN 2 ROLLER                                                           | 3   |
| 11    | 3020.560          | TUNER MOVABLE BUSHING                                                        | 1   |
| 11.1  | 3020-10           | COVER BUSHING                                                                | 1   |
| 15    | 1001034           | TUNER SECONDARY FASTENER KIT-Torque Specs on Back Page                       | 1   |
| 17    | 1/4"x1"PD         | TUNER SECONDARY ROLLER PIN 1/4" x 1" PULL DOWEL                              | 3   |
| 20    | 95601A435         | TUNER BELT DEFLECTION WASHER Set of 6                                        | 1   |
| 21    | 3001022           | ATV TUNER BELT REMOVAL TOOL- ½"-13                                           | 1   |
| 22    | 3001038           | SECONDARY TRANS SHAFT SEAL SHIM                                              | 1   |